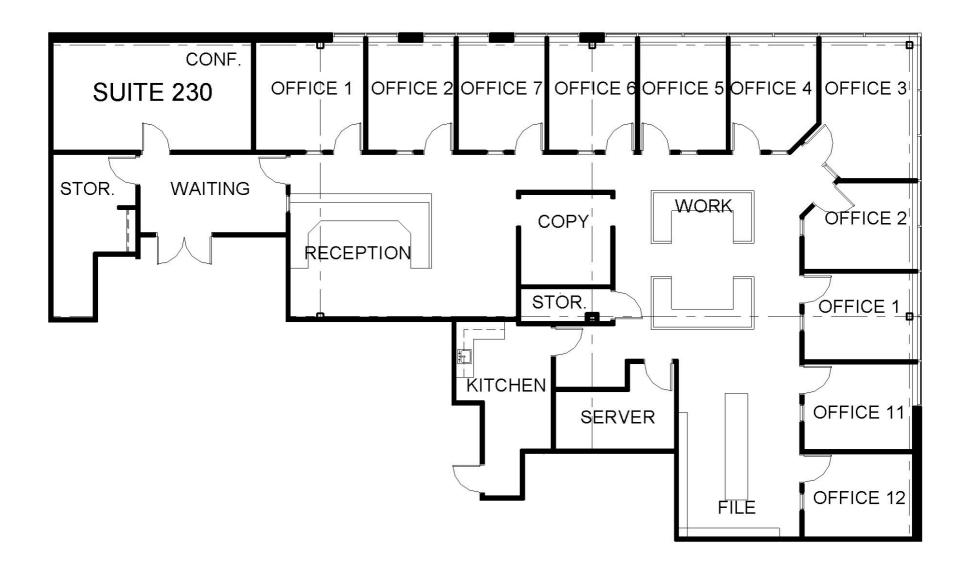

## **Glenwood Professional Proposal For Lease Space**

Location: Glenwood Professional

2400 Glenwood Avenue

**Joliet, IL 60435** 

Premises Suite 230

Rentable Square Feet 4,077

Lease Term: Minimum of 5 years

Monthly Rental Rate: \$6,285.00 GROSS RENTAL / NO ANNUAL ESCALATIONS