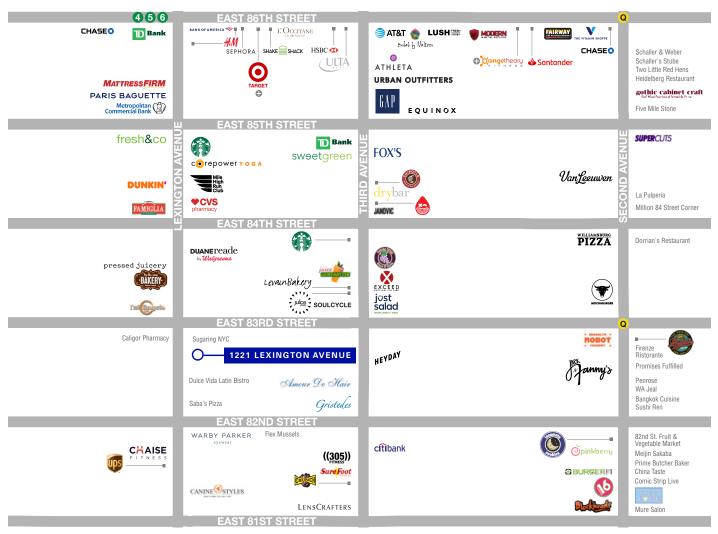

#### **Neighbors**

Sugaring NYC, Chaise Fitness, Warby Parker, HL Purdy Inc. Opticians, Diva Nail Salon, Joe & The Juice, Pressed Juicery, Starbucks and Oren's Daily Roast

#### **AREA MAP**

**⊕** COMING SOON