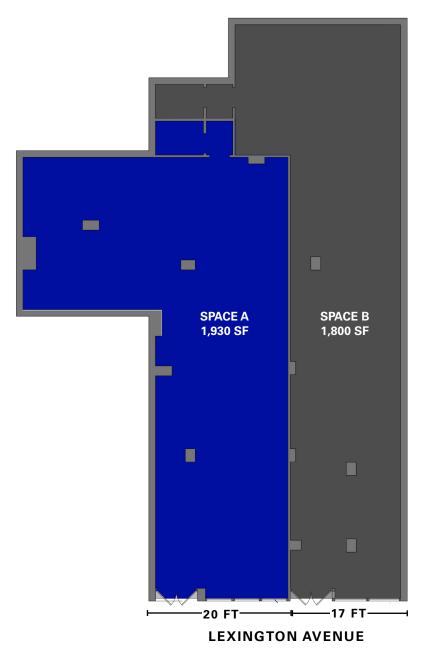

#### **Approximate Size**

Ground Floor 3,730 SF \*
Basement 1,900 SF

\*Divisible

#### **Ground Floor: Proposed Divisions**