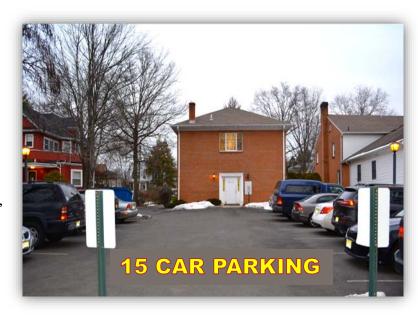

## **Property Features**

- 4,000 sf medical building (elevator served)
- Presently occupied by Summit Medical Group
- Both floors separately metered with 4 exam rooms, 2 offices, lab room, restroom, waiting area and reception desk.
- Full basement available for extra storage
- Additional handicap bathrooms on each floor in hallway
- 15 car parking plus street parking available
- Zoned P-2 Professional Office District
- Real Estate Taxes \$24,573
- 0.2 miles to downtown Westfield and Westfield train station.