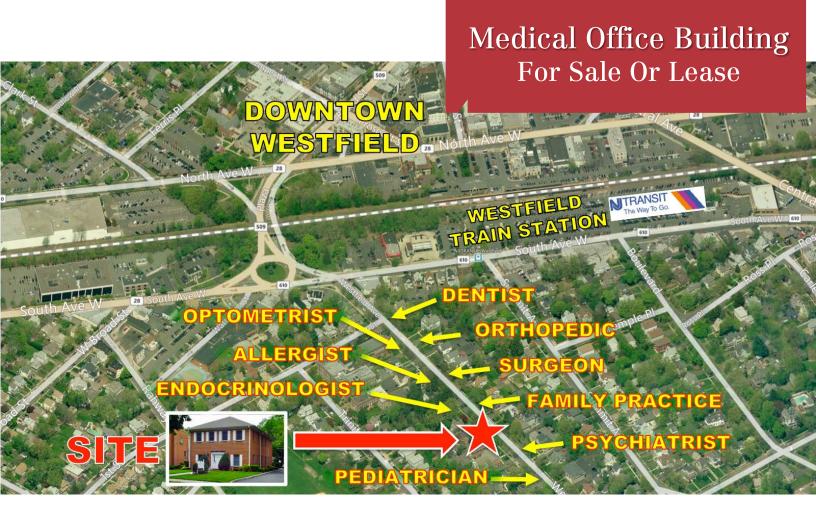

## **Property Features**

- 4,000 sf medical building (elevator served)
- Presently occupied by Summit Medical Group
- Both floors separately metered with 4 exam rooms, 2 offices, lab room, restroom, waiting area and reception desk.
- Full basement available for extra storage
- Additional handicap bathrooms on each floor in hallway
- 15 car parking plus street parking available
- Zoned P-2 Professional Office District
- Real Estate Taxes \$24,573
- 0.2 miles to downtown Westfield and Westfield train station.