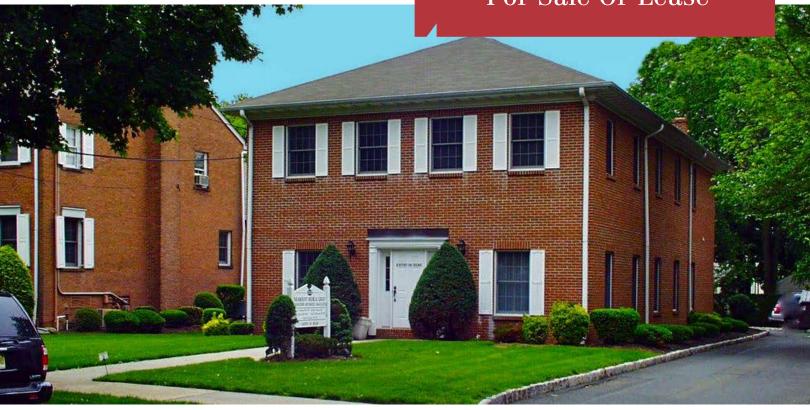

## **Property Features**

- 4,000 sf medical building (elevator served)
- Presently occupied by Summit Medical Group
- Both floors separately metered with 4 exam rooms, 2 offices, lab room, restroom, waiting area and reception desk.
- Full basement available for extra storage
- Additional handicap bathrooms on each floor in hallway
- 15 car parking plus street parking available
- Zoned P-2 Professional Office District
- Real Estate Taxes \$24,573
- 0.2 miles to downtown Westfield and Westfield train station.