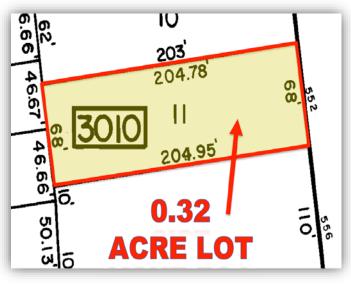

## **Property Features**

- 4,000 sf medical building (elevator served)
- Presently occupied by Summit Medical Group
- Both floors separately metered with 4 exam rooms, 2 offices, lab room, restroom, waiting area and reception desk.
- Full basement available for extra storage
- Additional handicap bathrooms on each floor in hallway
- 15 car parking plus street parking available
- Zoned P-2 Professional Office District
- Real Estate Taxes \$24,573
- 0.2 miles to downtown Westfield and Westfield train station.