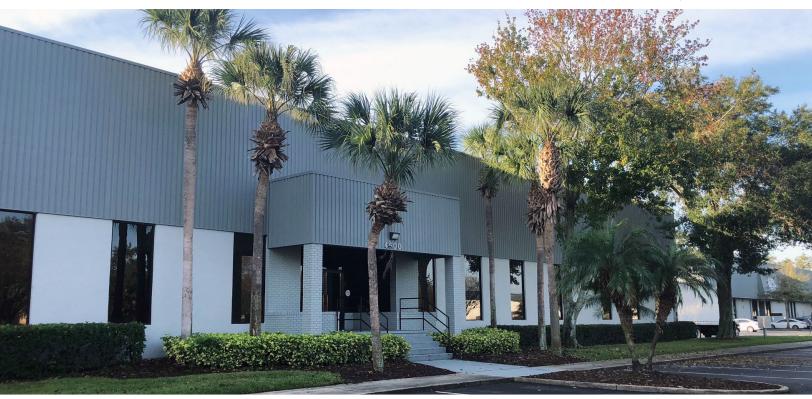

## 4600-4680 L.B. McLeod Rd

4600 - 4680 L.B. McLeod Rd Orlando, FL 32811

## **Property Details**

- Three office/warehouse buildings totaling 208,377± sf
- 18' 22' clear height
- 30'x 60' column spacing
- 9' x 10' and 10' x 10' doors with dock high loading
- Fully sprinklered
- Ample parking
- Zoned I-P, City of Orlando