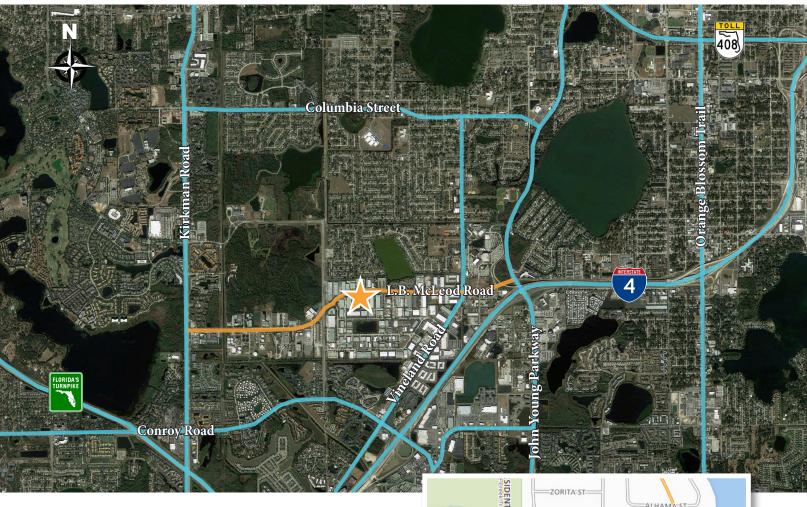

## Opportunity

Excellent warehouse storage space in 33rd Street Industrial Park within close proximity to Interstate 4, Kirkman Road, John Young Parkway, International Drive and the Florida Turnpike.

Lisa Bailey, SIOR Principal D 407 440 6645 C 407 595 9233 lisa.bailey@avisonyoung.com