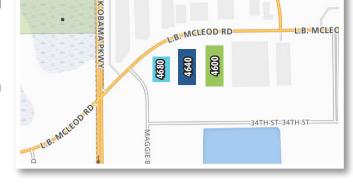

## 4600-4680 L.B. McLeod Rd

4600 - 4680 L.B. McLeod Rd Orlando, FL 32811

## Opportunity

Excellent warehouse storage space in 33rd Street Industrial Park within close proximity to Interstate 4, Kirkman Road, John Young Parkway, International Drive and the Florida Turnpike.

Lisa Bailey, SIOR Principal D 407 440 6645 C 407 595 9233 lisa.bailey@avisonyoung.com