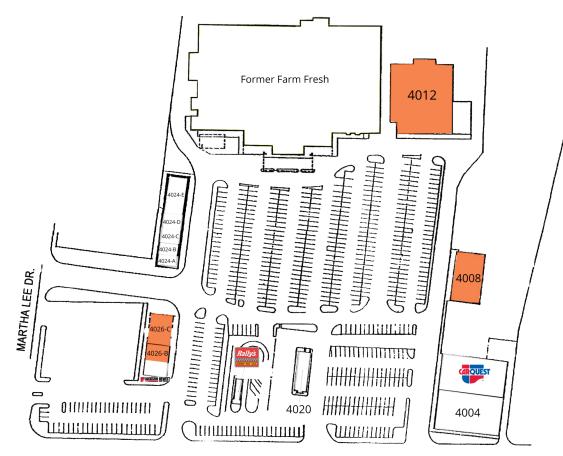

## MERCURY BLVD.

| SUITE  | TENANT NAME             | SPACE SIZE | SUITE  | TENANT NAME                | SPACE SIZE |
|--------|-------------------------|------------|--------|----------------------------|------------|
| 4008   | Available               | 6,000 SF   | 4022   | Rally's                    | 710 SF     |
| 4026-B | Available               | 2,400 SF   | 4024-A | Zero's Subs                | 1,200 SF   |
| 4012   | Available               | 18,071 SF  | 4024-B | Moe's Seafood              | 1,200 SF   |
| 4026-C | Available               | 2,254 SF   | 4024-C | Nail Luv                   | 1,440 SF   |
| 4004   | Remarkable Dollar Goods | 10,251 SF  | 4024-D | Kappatal Cuts              | 1,440 SF   |
| 4006   | Carquest Auto Parts     | 8,500 SF   | 4024-E | TNT Bootcamp               | 3,840 SF   |
| 4020   | Beijing Express         | 1,854 SF   | 4026-A | Jackson Hewitt Tax Service | 1,200 SF   |