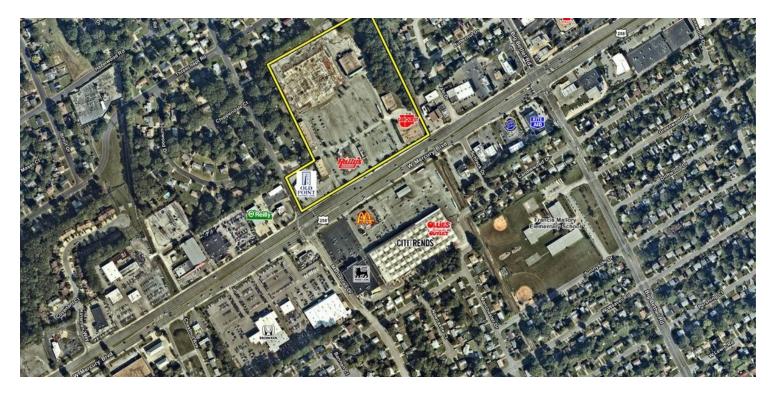

## PROPERTY HIGHLIGHTS

- Inline space available in community strip center with good visibility and access located just a few miles from Coliseum Central
- Small shops available: +/- 1,200 6,000 SF
- Approximately 18,071 SF former Sears available
- Traffic Counts: Mercury Blvd: 49,000 AADT Big Bethel Rd: 11,000 AADT