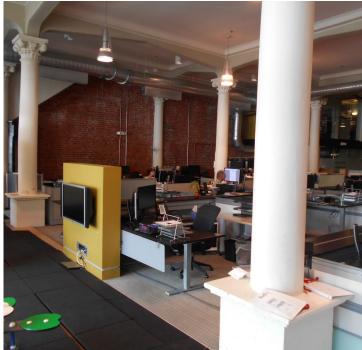

## **Modern Historic OFFICE SPACE FOR LEASE**

7, 794 SF AVAILABLE \$24.00/SF/YR MOD. GROSS

## **PROPERTY HIGHLIGHTS**

- Best Creative Office in Tacoma
- Modern Open Danish Architecture & Fixtures
- Private Parking Garage
- Adjacent to Farmers Market, Bus & Light Rail
- Located in the Theater District