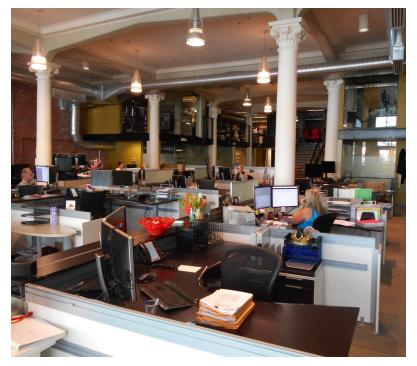

## **Modern Historic OFFICE SPACE FOR LEASE**

7, 794 SF AVAILABLE \$24.00/SF/YR MOD. GROSS

## **PROPERTY HIGHLIGHTS**

- Best Creative Office in Tacoma
- Modern Open Danish Architecture & Fixtures
- Private Parking Garage
- Adjacent to Farmers Market, Bus & Light Rail
- Located in the Theater District