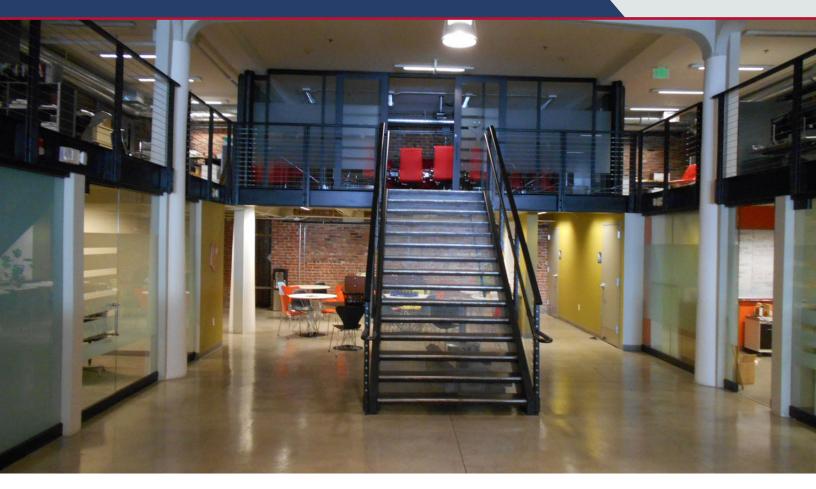

## **PROPERTY HIGHLIGHTS**

- Best Creative Office in Tacoma
- Modern Open Danish Architecture & Fixtures
- Private Parking Garage
- Adjacent to Farmers Market, Bus & Light Rail
- Located in the Theater District