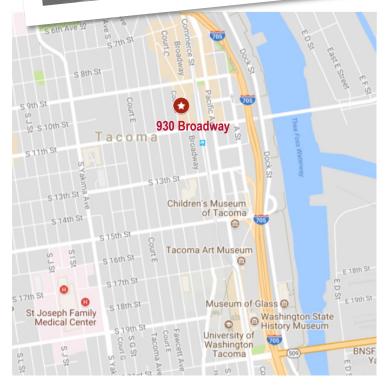

# **PAYLESS Building**

930 Broadway | Tacoma, WA

## **Modern Historic OFFICE SPACE FOR LEASE**







7, 794 SF AVAILABLE \$24.00/SF/YR MOD. GROSS

## **PROPERTY HIGHLIGHTS**

- Best Creative Office in Tacoma
- Modern Open Danish Architecture & Fixtures
- Private Parking Garage
- Adjacent to Farmers Market, Bus & Light Rail
- Located in the Theater District



CONTACT

**Tom Brown** 253.779.2427

Eric Cederstrand 253.779.2428 tbrown@neilwalter.com ecederstrand@neilwalter.com

## PAYLESS Building

### OFFICE SPACE FOR LEASE









### Tacoma Office: 1940 East D Street, Suite 100 | Tacoma, WA 98421

#### www.neilwalter.com

All square footage references are approximate. The information contained herein is from sources deemed reliable. It is provided without representation, warranty or guarantee, expressed or implied as to its accuracy. Prospective Buyer or Tenant should conduct an indepe