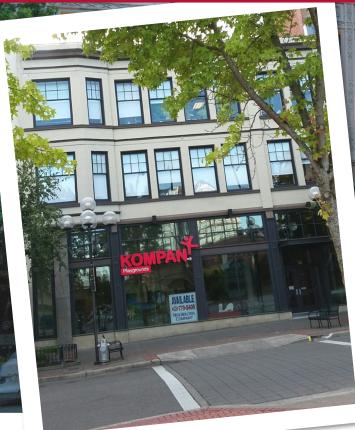

# **PAYLESS Building**

930 Broadway | Tacoma, WA

## **Modern Historic OFFICE SPACE FOR LEASE**

7, 794 SF AVAILABLE \$24.00/SF/YR MOD. GROSS

## **PROPERTY HIGHLIGHTS**

- Best Creative Office in Tacoma
- Modern Open Danish Architecture & Fixtures
- Private Parking Garage
- Adjacent to Farmers Market, Bus & Light Rail
- Located in the Theater District