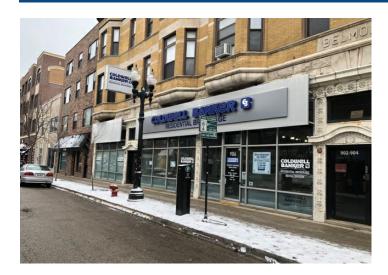

### 906 W. BELMONT AVE.

CHICAGO, ILLINOIS 60657

#### **Property Description**

\$45 PSF NNN. One block from the CTA L stop at Belmont. Adjacent to Target. Nearby tenants include: Starbucks, Ann Sather Restaurant, Potbelly, Taco Bell, Walgreens. Available for immediate occupancy. 5-7 parking spots in rear. B3-3 zoning.