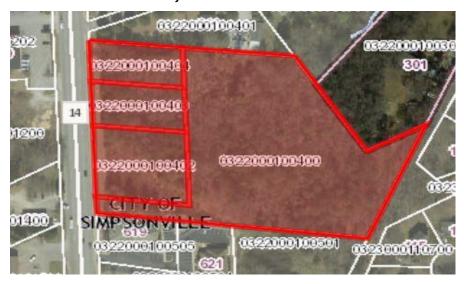

Regal Cin

5.88 ACRES LOCATED ON MAIN STREET

COMBINED PARCELS

+/-400' OF ROAD FRONTAGE ON MAIN STREET SIMPSONVILLE

GREAT TOPOGRAPHY

PUBLIC WATER, GAS, POWER & SEWER AVAILABLE TO THE SITE

GREENVILLE COUNTY
TAX MAP:
0322000100400
0322000100402
0322000100403
0322000100404