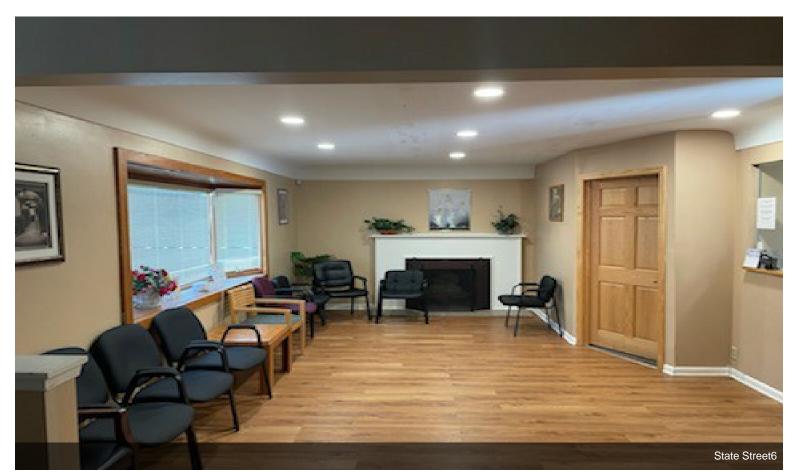

ice/Residential       |
| APN / Parcel ID:        | 23124212313000           |

## 4713 State St

\$140,000

Motivated seller. Open to land contract as well as a lease. Zoned B3 which is commercial but also allows for a percentage to be residential. This location has been operated as a business for 40+ years. A Insurance office and a Psychology Office. The location offers great visibility, is located on a high traffic corridor with over 30,000 vehicles per day (VPD). This location is superb with many national banks, retailers, restaurants, Walmart, Menards, Starbucks and directly across the street from a newly expanded Kroger super center....

- Very High Traffic Exposure.
- 30,000 Vehicles Per Day.
- Newly remodeled office.





4713 State St, Saginaw, MI 48603

## **Property Photos**





## **Property Photos**