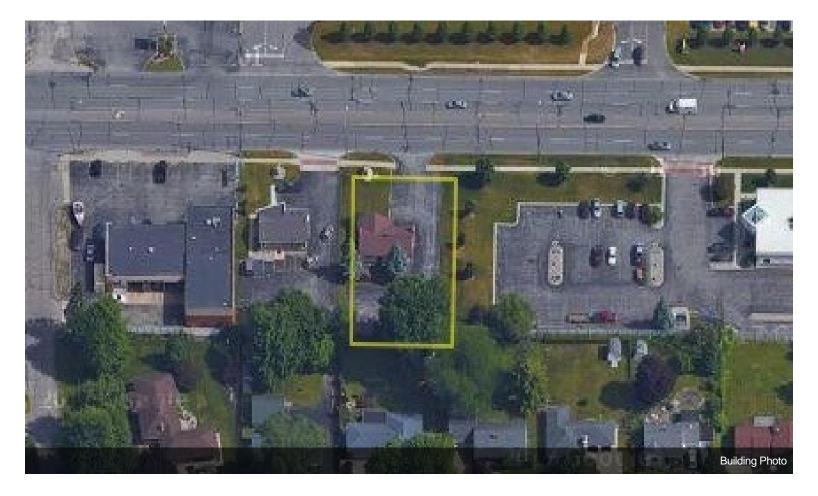

**4713 State St** 4713 State St, Saginaw, MI 48603

Jeff Felix Jeff Felix 4890 Menominee Ln,Clarkston, M 48348 jeff@jeffreyfelix.com (248) 881-2860

| Price:                  | \$140,000                |
|-------------------------|--------------------------|
| Property Type:          | Office                   |
| Property Subtype:       | Medical                  |
| Building Class:         | С                        |
| Sale Type:              | Investment or Owner User |
| Lot Size:               | 0.30 AC                  |
| Rentable Building Area: | 2,272 SF                 |
| Rentable Building Area: | 2,272 SF                 |
| Sale Conditions:        | Lease Option             |
| No. Stories:            | 2                        |
| Year Built:             | 1955                     |
| Tenancy:                | Single                   |
| Parking Ratio:          | 4.4/1,000 SF             |
| Zoning Description:     | Office/Residential       |
| APN / Parcel ID:        | 23124212313000           |

## 4713 State St

\$140,000

Motivated seller. Open to land contract as well as a lease. Zoned B3 which is commercial but also allows for a percentage to be residential. This location has been operated as a business for 40+ years. A Insurance office and a Psychology Office. The location offers great visibility, is located on a high traffic corridor with over 30,000 vehicles per day (VPD). This location is superb with many national banks, retailers, restaurants, Walmart, Menards, Starbucks and directly across the street from a newly expanded Kroger super center....

- Very High Traffic Exposure.
- 30,000 Vehicles Per Day.
- Newly remodeled office.

4713 State St, Saginaw, MI 48603