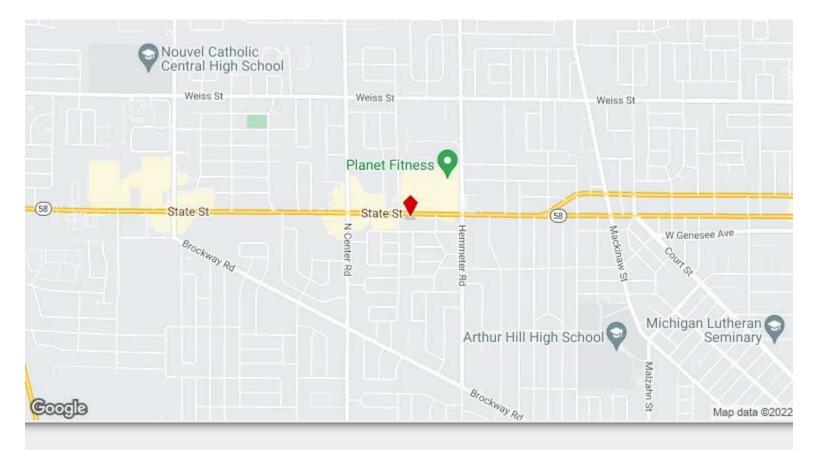

## 4713 State St

\$140,000

Motivated seller. Open to land contract as well as a lease. Zoned B3 which is commercial but also allows for a percentage to be residential. This location has been operated as a business for 40+ years. A Insurance office and a Psychology Office. The location offers great visibility, is located on a high traffic corridor with over 30,000 vehicles per day (VPD). This location is superb with many national banks, retailers, restaurants, Walmart, Menards, Starbucks and directly across the street from a newly expanded Kroger super center....

- Very High Traffic Exposure.
- 30,000 Vehicles Per Day.
- Newly remodeled office.

4713 State St, Saginaw, MI 48603