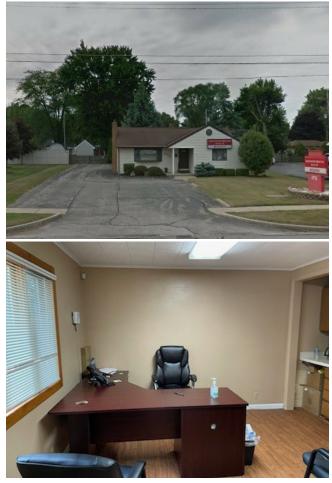

| 4.4/1,000 SF             |
| Zoning Description:     | Office/Residential       |
| APN / Parcel ID:        | 23124212313000           |

## 4713 State St

\$140,000

Motivated seller. Open to land contract as well as a lease. Zoned B3 which is commercial but also allows for a percentage to be residential. This location has been operated as a business for 40+ years. A Insurance office and a Psychology Office. The location offers great visibility, is located on a high traffic corridor with over 30,000 vehicles per day (VPD). This location is superb with many national banks, retailers, restaurants, Walmart, Menards, Starbucks and directly across the street from a newly expanded Kroger super center....

- Very High Traffic Exposure.
- 30,000 Vehicles Per Day.
- Newly remodeled office.





4713 State St, Saginaw, MI 48603

## **Property Photos**





## **Property Photos**