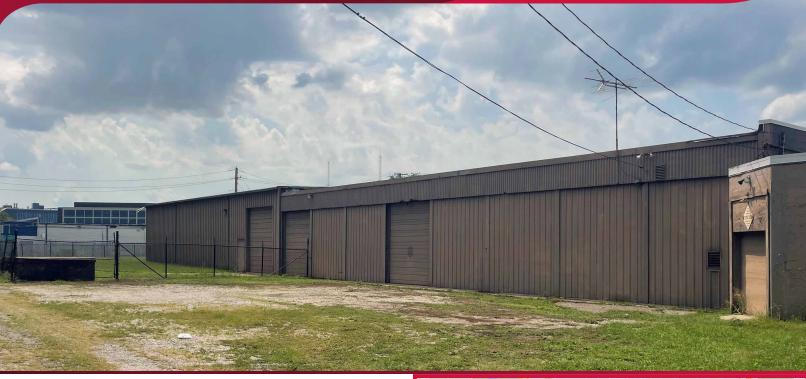

## FOR LEASE/SALE OFFICE/WAREHOUSE

1175 W 16TH STREET | INDIANAPOLIS, IN 46202

### LISTING DETAILS

**AVAILABLE SF:** 15,900 SF

**SALE PRICE:** \$1,795,000

LEASE RATE: \$5.75/SF NNN

ACREAGE: 0.93 AC

- +/- 15,900 SF
- +/- 3,100 SF Office Space
- 5 High Bay Overhead Doors
- 6 Ft Security Fence
- 3 Bathrooms
- Masonry Building with Concrete Floors
- Secondary Warehouse is Steel Construction
- Directly Adjacent to the New 16 Tech Innovation District
- C7 Zoning