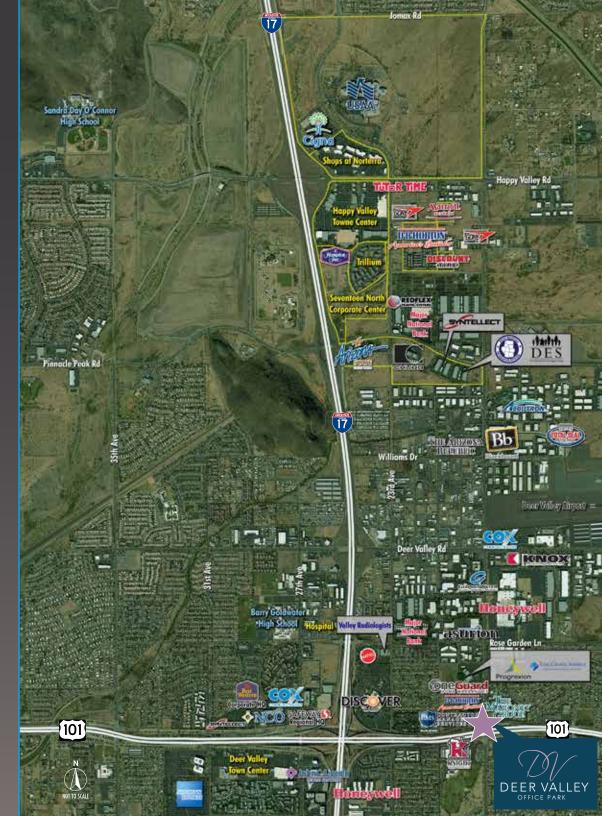

Within one mile of Deer Valley Towne Center; over ±500,000 SF of retail amenities

Within three miles of Happy Valley Towne Center; over ±1 million SF of retail amenities

**20430 NORTH 19<sup>TH</sup> AVE.**Building B: ±69,939 SF