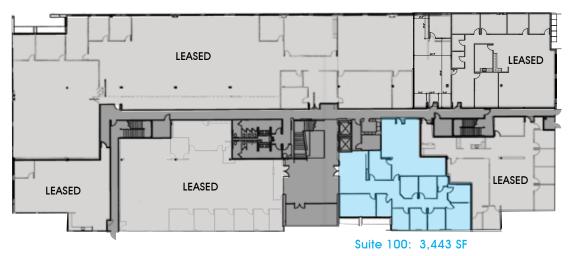

## **Available**

Building B - 20430 N 19th Ave

FIRST FLOOR

20410-20430 NORTH 19TH AVENUE | PHOENIX, ARIZONA

cbre.us/deervalleyofficepark