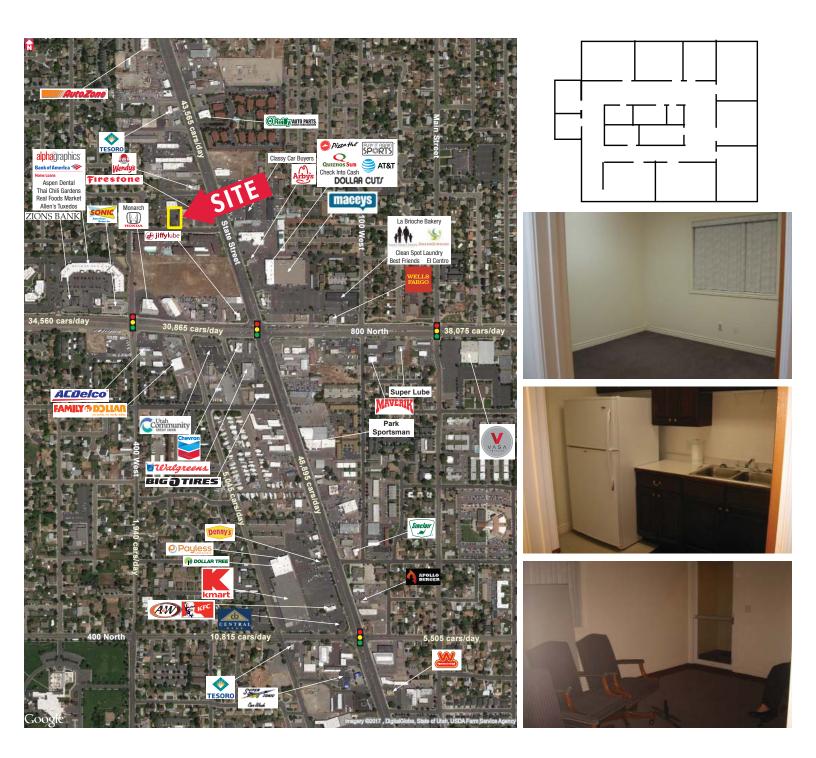

## **PROPERTY** FEATURES

- 2,700 SF
- Garden-level space
- Just off State Street in Orem
- 7 Offices
  - (1 very large and can be used for cubicles)
- Reception Area
- Conference Room
- Storage Areas
- Kitchen/Breakroom

| 2016 Demographics                 | 1 mile   | 3 miles  | 5 miles     |
|-----------------------------------|----------|----------|-------------|
| Population                        | 23,239   | 98,125   | 177,178     |
| 2016–2021 Annual Rate             | 0.80%    | 1.16%    | 1.28%       |
| Average Household Income          | \$65,202 | \$80,842 | \$78,012    |
| State Street Traffic Count (2013) |          |          | 41,530 AADT |
|                                   |          |          |             |