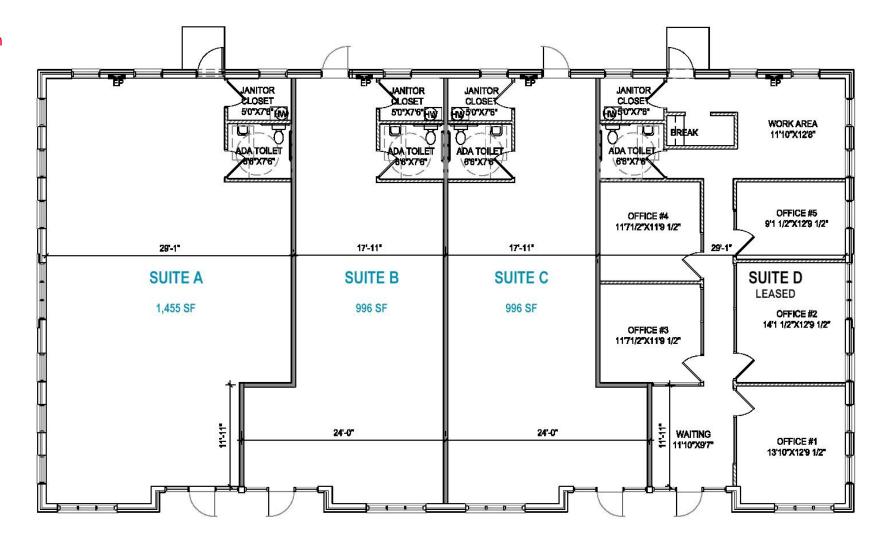

## office for Lease 9200 Center Oak Court

Rutland Center | Hanover County, Virginia

### Space Plan

For more information, contact: