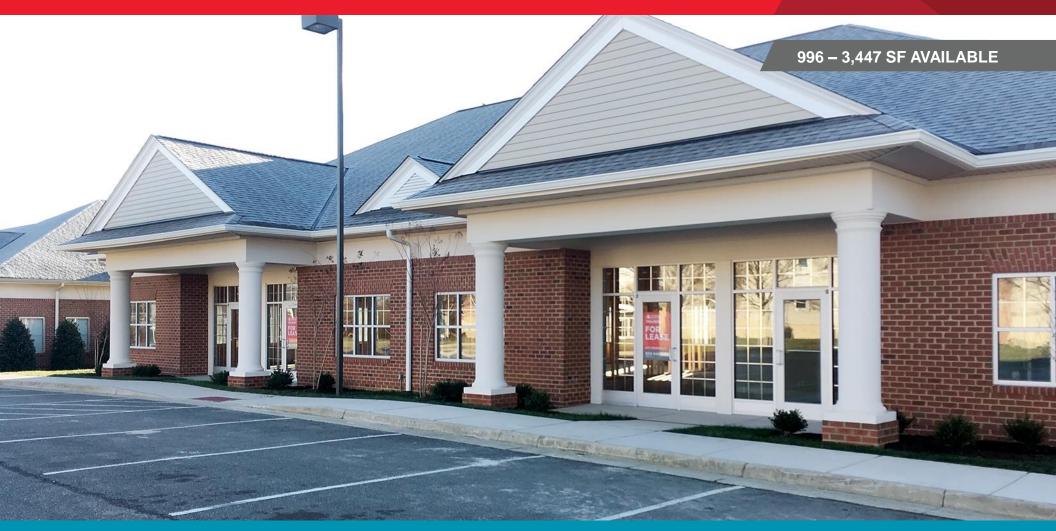

## office for Lease 9200 Center Oak Court

Rutland Center | Hanover County, Virginia

### **Property Features**

- 996 3,447 SF AVAILABLE
- Newly constructed office condo
- Can be customized for office or medical user
- Building & monument signage opportunities – visible from Atlee Road
- Located in Rutland Center at Route 301 & Atlee Rd with immediate access to I-295
- Thriving mixed-use community includes YMCA, Kroger, restaurants, and more