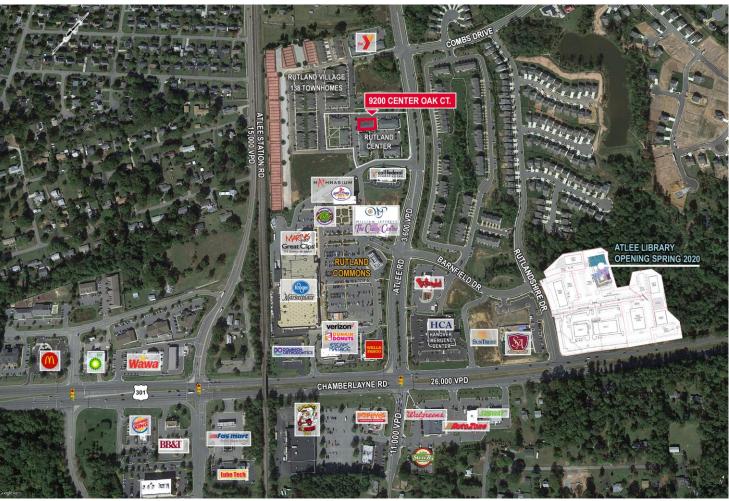

### **Property Features**

- 996 3,447 SF AVAILABLE
- Newly constructed office condo
- Can be customized for office or medical user
- Building & monument signage opportunities – visible from Atlee Road
- Located in Rutland Center at Route 301 & Atlee Rd with immediate access to I-295
- Thriving mixed-use community includes YMCA, Kroger, restaurants, and more