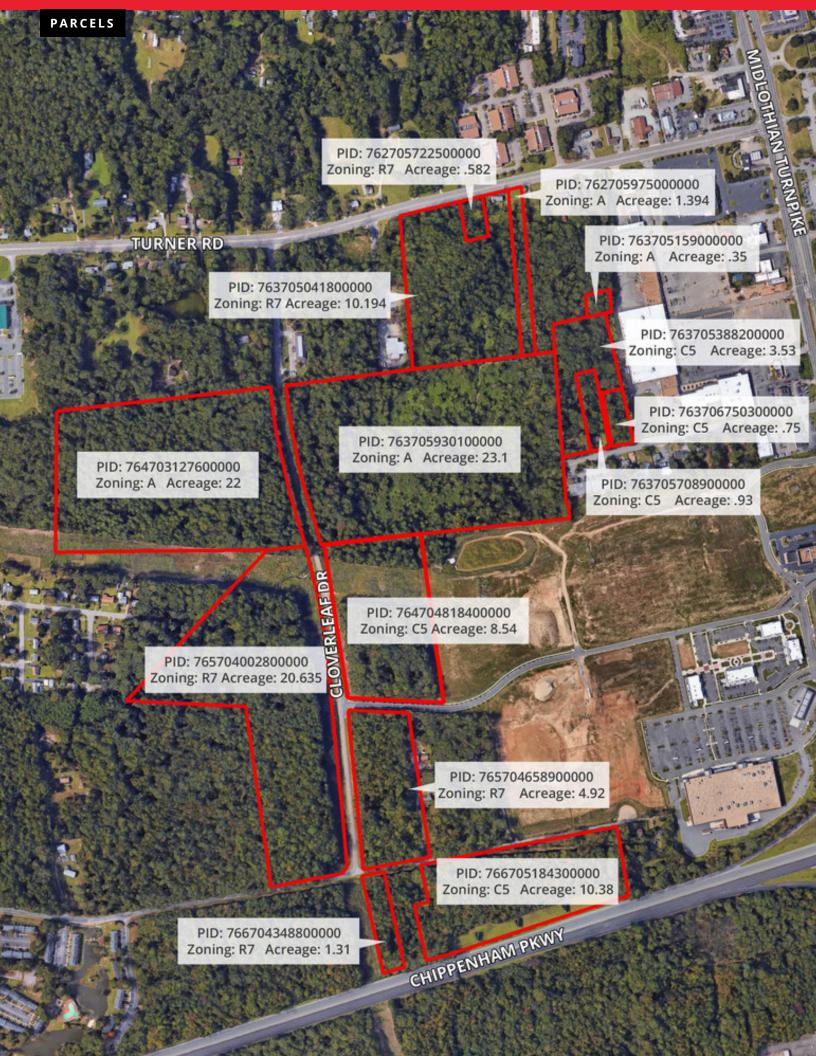

### **PROPERTY HIGHLIGHTS**

- 13 parcels of residential and commercial land available totaling roughly 100 acres
- Located off Chippeham Parkway and Midlothian Turnpike behind Kroger Marketplace anchored Stonebridge Marketplace Shopping Center
- Great Chesterfield County Schools- A.M Davis Elementary, Providence Middle, James River High
- Convenient to shopping and easy access to interstates
- Deeded access through Stonebridge Marketplace

#### **OFFERING SUMMARY**

Sale Price: Subject To Offer

**Combined Size:** 109.0 Acres