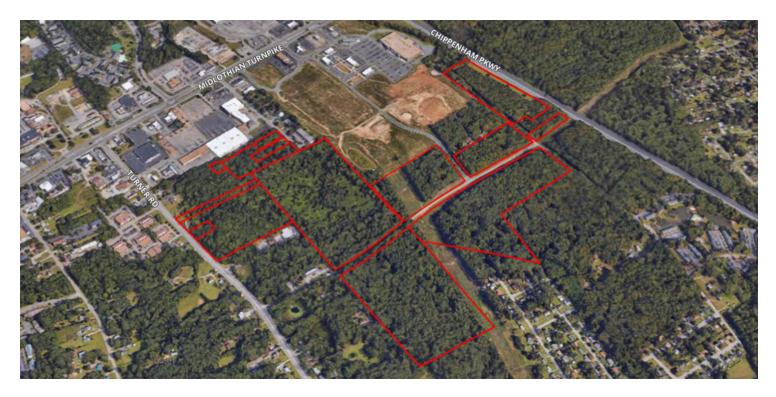

## **PROPERTY OVERVIEW**

Residential/Multifamily/Commercial Land for Sale, conveniently located behind Stonebridge Shopping Center and minutes from Chippenham Parkway

### **PROPERTY HIGHLIGHTS**

- 13 parcels of residential and commercial land available totaling roughly 100 acres
- Located off Chippeham Parkway and Midlothian Turnpike behind Kroger Marketplace anchored Stonebridge Marketplace Shopping Center
- Great Chesterfield County Schools- A.M Davis Elementary, Providence Middle, James River High
- Convenient to shopping and easy access to interstates
- Deeded access through Stonebridge Marketplace