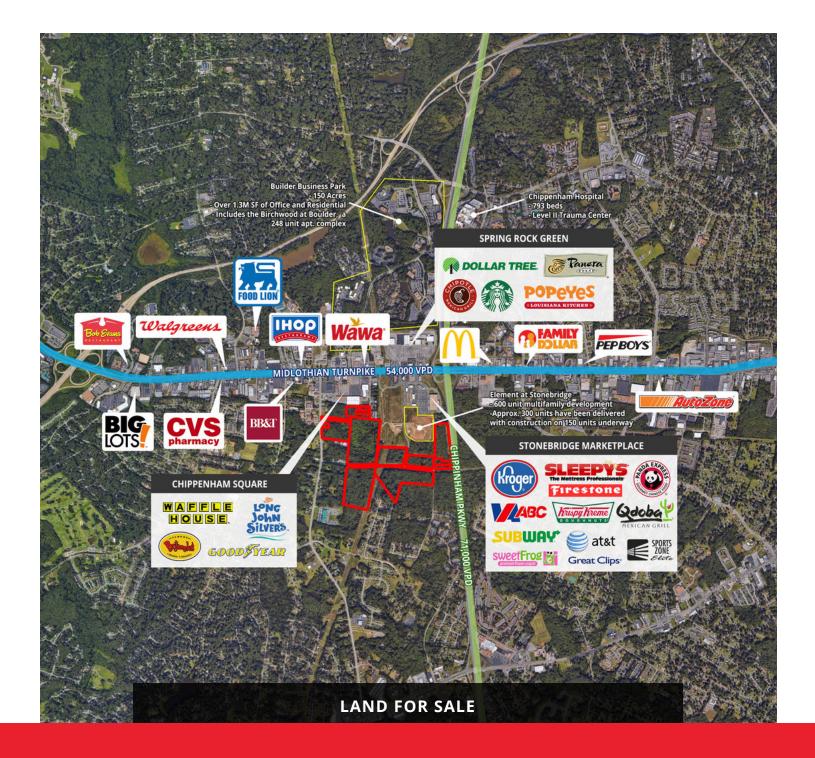

## **PROPERTY OVERVIEW**

Residential/Multifamily/Commercial Land for Sale, conveniently located behind Stonebridge Shopping Center and minutes from Chippenham Parkway

### **PROPERTY HIGHLIGHTS**

- 13 parcels of residential and commercial land available totaling roughly 100 acres
- Located off Chippeham Parkway and Midlothian Turnpike behind Kroger Marketplace anchored Stonebridge Marketplace Shopping Center
- Great Chesterfield County Schools- A.M Davis Elementary, Providence Middle, James River High
- Convenient to shopping and easy access to interstates
- Deeded access through Stonebridge Marketplace