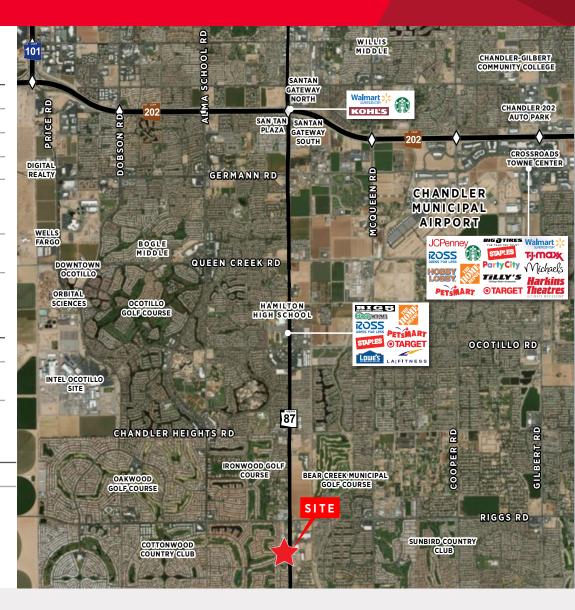

# ±5.43 ACRES FOR SALE / INDUSTRIAL ZONED

ARIZONA AVENUE SOUTH OF RIGGS | MARICOPA COUNTY, ARIZONA

## PROPERTY FEATURES

| PARCEL#             | 303-59-972L                                                                                       |  |
|---------------------|---------------------------------------------------------------------------------------------------|--|
| ZONING              | IND-2P (Light Industrial)                                                                         |  |
| 2017 PROPERTY TAXES | \$8,447.46                                                                                        |  |
| PRICING             | \$1,082,654.00 (\$5.00/SF)                                                                        |  |
| LOCATION            | Approx. 3 miles south of Chandler<br>Municipal Airport & 5 miles from San<br>Tan Loop 202 Freeway |  |
| OTHER INFORMATION   | Approx. 405 feet of frontage along<br>Arizona Avenue/Highway 87                                   |  |