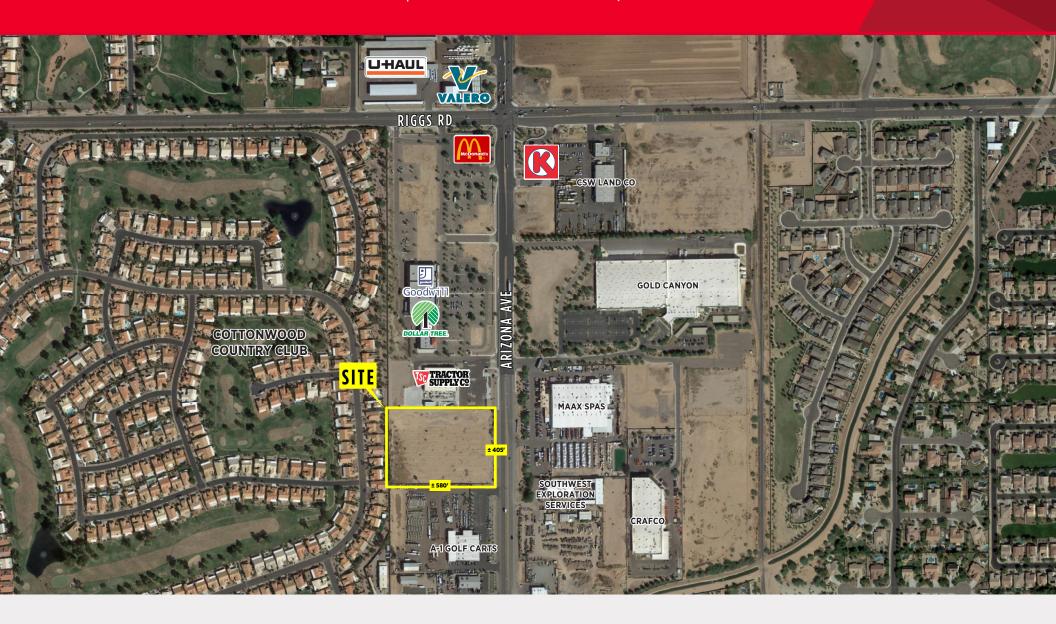

# ±5.43 ACRES FOR SALE / INDUSTRIAL ZONED

ARIZONA AVENUE SOUTH OF RIGGS | MARICOPA COUNTY, ARIZONA

## PROPERTY FEATURES

| PARCEL#             | 303-59-972L                                                                                       |  |
|---------------------|---------------------------------------------------------------------------------------------------|--|
| ZONING              | IND-2P (Light Industrial)                                                                         |  |
| 2017 PROPERTY TAXES | \$8,447.46                                                                                        |  |
| PRICING             | \$1,082,654.00 (\$5.00/SF)                                                                        |  |
| LOCATION            | Approx. 3 miles south of Chandler<br>Municipal Airport & 5 miles from San<br>Tan Loop 202 Freeway |  |
| OTHER INFORMATION   | Approx. 405 feet of frontage along<br>Arizona Avenue/Highway 87                                   |  |

## TRAFFIC COUNTS

ARIZONA AVENUE/HWY 87 27,205 VPD