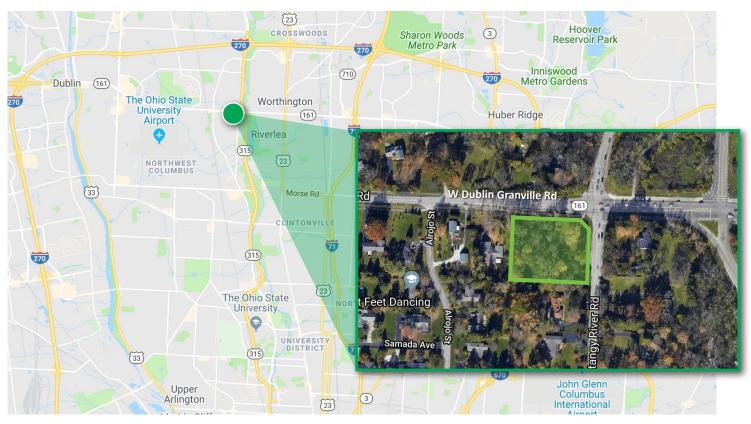

# 2 PARCELS AVAILABLE IN WORTHINGTON

1821

**WEST DUBLIN GRANVILLE ROAD** 

Worthington, OH 43085





## **AVAILABLE FOR SALE**

Two (2) parcel's on the SW corner of W. Dublin Granville and Olentangy River Road with easy access to Route 315, a major freeway system, and surrounded by residential neighborhood in the Worthington area market.

- + Asking Price \$295,000
- + ± 1.9 AC
- + Quick access to Route 315



## **CONTACT US**

### **DON MATSANOFF**

First Vice President +1 614 430 5000 don.matsanoff@cbre.com

### **KIRK SMITH**

Senior Associate +1 614 430 5047 kirk.smith@cbre.com



## LAND FOR SALE / DEVELOPMENT OPPORTUNTIY

1821 WEST DUBLIN GRANVILLE ROAD Worthington, OH 43085



## **LOCATION MAP**





## **CONTACT US**

#### **DON MATSANOFF**

First Vice President +1 614 430 5000 don.matsanoff@cbre.com

### **KIRK SMITH**

Senior Associate +1 614 430 5047 kirk.smith@cbre.com

© 2018 CBRE, Inc. All rights reserved. This information has been obtained from sources believed reliable, but has not been verified for accuracy or completeness. You should conduct a careful, independent investigation of the property and verify all information. Any reliance on this information is solely at your own risk. CBRE and the CBRE logo are service marks of CBRE, Inc. All other marks displayed on this document are the property of their respective owners. Photos herein are the property of their respective owners. Use of these images without the express written consent of the owner is prohibited.