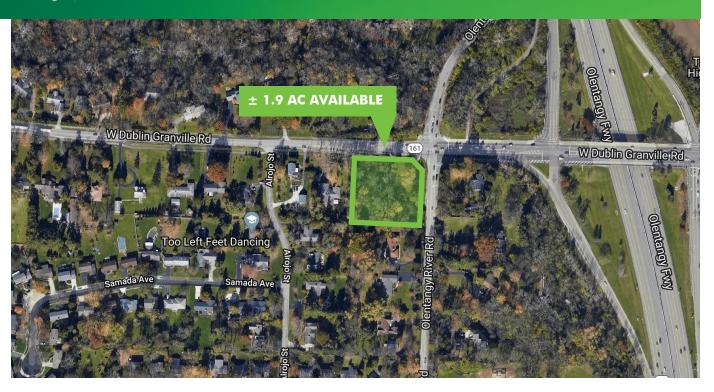

## **AVAILABLE FOR SALE**

Two (2) parcel's on the SW corner of W. Dublin Granville and Olentangy River Road with easy access to Route 315, a major freeway system, and surrounded by residential neighborhood in the Worthington area market.

- + Asking Price \$295,000
- + ± 1.9 AC
- + Quick access to Route 315