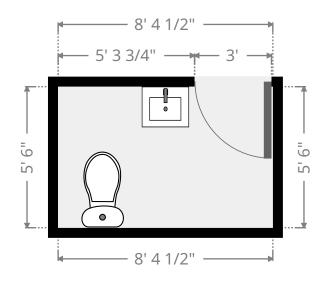

### ▼ Storage Ground Floor

WIDTH: 8' 8" • LENGTH: 5' AREA: 43.32 sq ft • PERIMETER: 27' 4"

m

▼ Restrooms Ground Floor

WIDTH: 8' 4 1/2" • LENGTH: 5' 6" AREA: 46.07 sq ft • PERIMETER: 27' 9"

THIS FLOORPLAN IS PROVIDED WITHOUT WARRANTY OF ANY KIND. SENSOPIA DISCLAIMS ANY WARRANTY INCLUDING, WITHOUT LIMITATION, SATISFACTORY QUALITY OR ACCURACY OF DIMENSIONS.