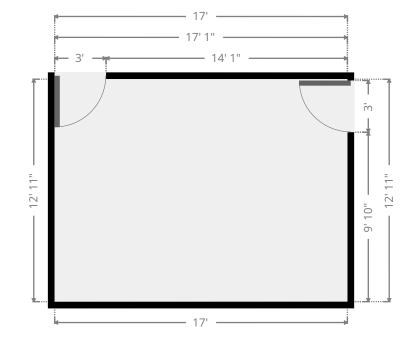

## Meeting Room

Ground Floor

WIDTH: 17' • LENGTH: 12' 11" AREA: 219.62 sq ft • PERIMETER: 59' 10"

m