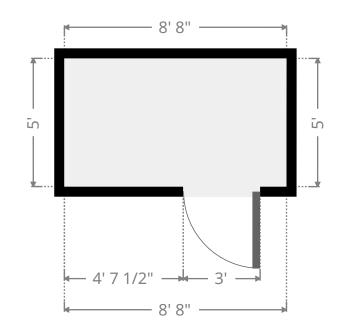

### ▼ Storage Ground Floor

WIDTH: 8' 8" • LENGTH: 5' AREA: 43.32 sq ft • PERIMETER: 27' 4"

m

▼ Restrooms Ground Floor

WIDTH: 8' 4 1/2" • LENGTH: 5' 6" AREA: 46.07 sq ft • PERIMETER: 27' 9"

THIS FLOORPLAN IS PROVIDED WITHOUT WARRANTY OF ANY KIND. SENSOPIA DISCLAIMS ANY WARRANTY INCLUDING, WITHOUT LIMITATION, SATISFACTORY QUALITY OR ACCURACY OF DIMENSIONS.