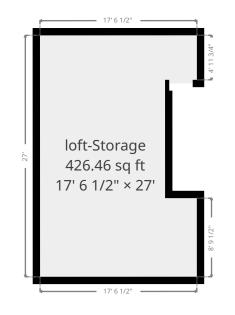

### ▼ loft-Storage

2nd Floor

WIDTH: 17' 6 1/2" • LENGTH: 27' • CEILING HEIGHT: 7' AREA: 426.46 sq ft • PERIMETER: 96' 2 1/4"

m

-----

THIS FLOORPLAN IS PROVIDED WITHOUT WARRANTY OF ANY KIND. SENSOPIA DISCLAIMS ANY WARRANTY INCLUDING, WITHOUT LIMITATION, SATISFACTORY QUALITY OR ACCURACY OF DIMENSIONS.