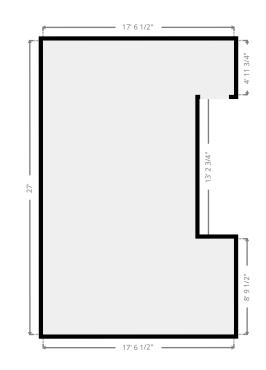

### ▼ loft-Storage

2nd Floor

WIDTH: 17' 6 1/2" • LENGTH: 27' • CEILING HEIGHT: 7' AREA: 426.46 sq ft • PERIMETER: 96' 2 1/4"

m

-----

THIS FLOORPLAN IS PROVIDED WITHOUT WARRANTY OF ANY KIND. SENSOPIA DISCLAIMS ANY WARRANTY INCLUDING, WITHOUT LIMITATION, SATISFACTORY QUALITY OR ACCURACY OF DIMENSIONS.