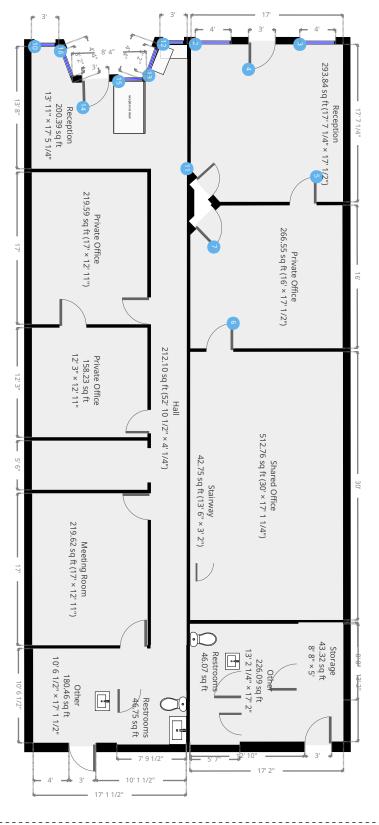

### ▼ Ground Floor

TOTAL AREA: 2863.46 sq ft • LIVING AREA: 2863.46 sq ft • ROOMS: 16

THIS FLOORPLAN IS PROVIDED WITHOUT WARRANTY OF ANY KIND. SENSOPIA DISCLAIMS ANY WARRANTY INCLUDING, WITHOUT LIMITATION, SATISFACTORY QUALITY OR ACCURACY OF DIMENSIONS.

## Meeting Room

Ground Floor

WIDTH: 17' • LENGTH: 12' 11" AREA: 219.62 sq ft • PERIMETER: 59' 10"

m

## ▼ Private Office

Ground Floor

WIDTH: 12' 3" • LENGTH: 12' 11" AREA: 158.23 sq ft • PERIMETER: 50' 4"

m magicplan

▼ Private Office Ground Floor

WIDTH: 17' • LENGTH: 12' 11" AREA: 219.59 sq ft • PERIMETER: 59' 10"

## ▼ Other

Ground Floor

WIDTH: 10' 6 1/2" • LENGTH: 17' 1 1/2" AREA: 180.46 sq ft • PERIMETER: 55' 4"

m

▼ Restrooms Ground Floor

WIDTH: 6' • LENGTH: 7' 9 1/2" AREA: 46.75 sq ft • PERIMETER: 27' 7"

### ▼ Hall Ground Floor

WIDTH: 52' 10 1/2" • LENGTH: 4' 1/4" AREA: 212.10 sq ft • PERIMETER: 113' 9 1/4"

▼ Reception Ground Floor

WIDTH: 17' 7 1/4" • LENGTH: 17' 1/2" • CEILING HEIGHT: 10' 3/4" AREA: 293.84 sq ft • PERIMETER: 67' 3"

### ▼ Private Office Ground Floor

WIDTH: 16' • LENGTH: 17' 1/2" • CEILING HEIGHT: 10' 11" AREA: 266.55 sq ft • PERIMETER: 64' 3/4"

## ▼ Shared Office

Ground Floor

WIDTH: 30' • LENGTH: 17' 1 1/4" AREA: 512.76 sq ft • PERIMETER: 94' 2 1/4"

m

▼ Stairway Ground Floor

WIDTH: 13' 6" • LENGTH: 3' 2" AREA: 42.75 sq ft • PERIMETER: 33' 4"

THIS FLOORPLAN IS PROVIDED WITHOUT WARRANTY OF ANY KIND. SENSOPIA DISCLAIMS ANY WARRANTY INCLUDING, WITHOUT LIMITATION, SATISFACTORY QUALITY OR ACCURACY OF DIMENSIONS.

### ▼ Other Ground Floor

WIDTH: 13' 2 1/4" • LENGTH: 17' 2" AREA: 226.09 sq ft • PERIMETER: 60' 8"

m

### ▼ Storage Ground Floor

WIDTH: 8' 8" • LENGTH: 5' AREA: 43.32 sq ft • PERIMETER: 27' 4"

m

▼ Restrooms Ground Floor

WIDTH: 8' 4 1/2" • LENGTH: 5' 6" AREA: 46.07 sq ft • PERIMETER: 27' 9"

THIS FLOORPLAN IS PROVIDED WITHOUT WARRANTY OF ANY KIND. SENSOPIA DISCLAIMS ANY WARRANTY INCLUDING, WITHOUT LIMITATION, SATISFACTORY QUALITY OR ACCURACY OF DIMENSIONS.

### ▼ Reception Ground Floor

WIDTH: 13' 11" • LENGTH: 17' 5 1/4" • CEILING HEIGHT: 13' 4 3/4" AREA: 200.39 sq ft • PERIMETER: 68' 1 3/4"