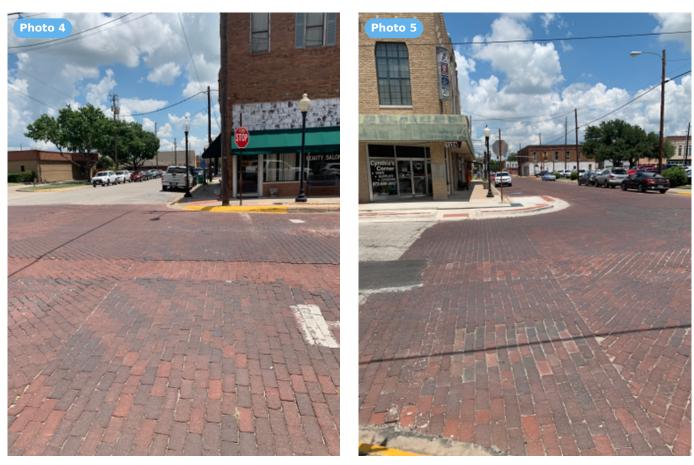

### ▼ Photos/113 and 111 N Commerce St.

\_ \_ \_ \_ \_ \_ \_ \_ \_ \_

Made with magicplan

m magicplan

113 n Commerce st, Gainesville , Tx, usa TOTAL AREA: 3371.35 sq ft • LIVING AREA: 2863.46 sq ft • FLOORS: 2 • ROOMS: 13

### ▼ Photos/113 and 111 N Commerce St.

## 113 and 111 N Commerce St.