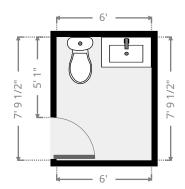

## ▼ Other

Ground Floor

WIDTH: 10' 6 1/2" • LENGTH: 17' 1 1/2" AREA: 180.46 sq ft • PERIMETER: 55' 4"

m

▼ Restrooms Ground Floor

WIDTH: 6' • LENGTH: 7' 9 1/2" AREA: 46.75 sq ft • PERIMETER: 27' 7"