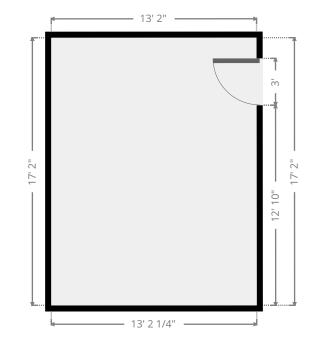

### ▼ Other Ground Floor

WIDTH: 13' 2 1/4" • LENGTH: 17' 2" AREA: 226.09 sq ft • PERIMETER: 60' 8"

m