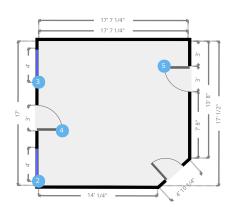

### ▼ Hall Ground Floor

WIDTH: 52' 10 1/2" • LENGTH: 4' 1/4" AREA: 212.10 sq ft • PERIMETER: 113' 9 1/4"

▼ Reception Ground Floor

WIDTH: 17' 7 1/4" • LENGTH: 17' 1/2" • CEILING HEIGHT: 10' 3/4" AREA: 293.84 sq ft • PERIMETER: 67' 3"

### ▼ Reception/Ground Floor

### HUNG WINDOW

Height 5' 2"

Distance to Floor 3' 1 1/2"

### **B** HUNG WINDOW

Height 5' 2"

Distance to Floor 3' 1 1/2"

### HINGED DOOR

Height 8' 7 1/2"

4

Distance to Floor 2 1/2"

#### **HINGED DOOR**

Height 7' 5 1/4"

**Distance to Floor** 1 3/4" \_\_\_\_

| ÷ |  |
|---|--|
| - |  |
|   |  |
|   |  |

THIS FLOORPLAN IS PROVIDED WITHOUT WARRANTY OF ANY KIND. SENSOPIA DISCLAIMS ANY WARRANTY INCLUDING, WITHOUT LIMITATION, SATISFACTORY QUALITY OR ACCURACY OF DIMENSIONS.