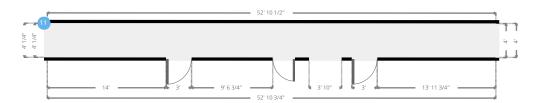

### ▼ Hall Ground Floor

WIDTH: 52' 10 1/2" • LENGTH: 4' 1/4" AREA: 212.10 sq ft • PERIMETER: 113' 9 1/4"

▼ Reception Ground Floor

WIDTH: 17' 7 1/4" • LENGTH: 17' 1/2" • CEILING HEIGHT: 10' 3/4" AREA: 293.84 sq ft • PERIMETER: 67' 3"