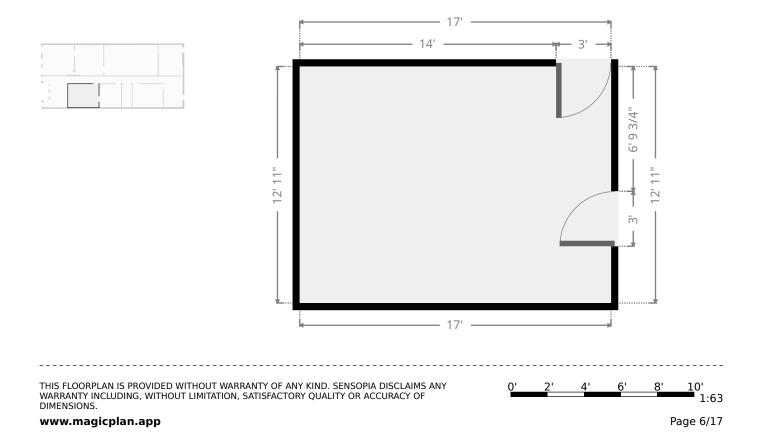

## Meeting Room

Ground Floor

WIDTH: 17' • LENGTH: 12' 11" AREA: 219.62 sq ft • PERIMETER: 59' 10"

m