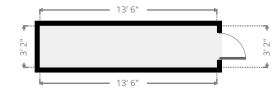

## ▼ Shared Office

Ground Floor

WIDTH: 30' • LENGTH: 17' 1 1/4" AREA: 512.76 sq ft • PERIMETER: 94' 2 1/4"

m

▼ Stairway Ground Floor

WIDTH: 13' 6" • LENGTH: 3' 2" AREA: 42.75 sq ft • PERIMETER: 33' 4"

THIS FLOORPLAN IS PROVIDED WITHOUT WARRANTY OF ANY KIND. SENSOPIA DISCLAIMS ANY WARRANTY INCLUDING, WITHOUT LIMITATION, SATISFACTORY QUALITY OR ACCURACY OF DIMENSIONS.