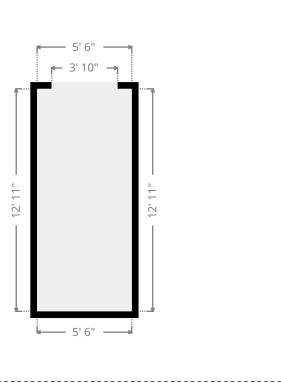

### ▼ Photocopy Room Ground Floor

WIDTH: 5' 6" • LENGTH: 12' 11" AREA: 71.04 sq ft • PERIMETER: 36' 10"