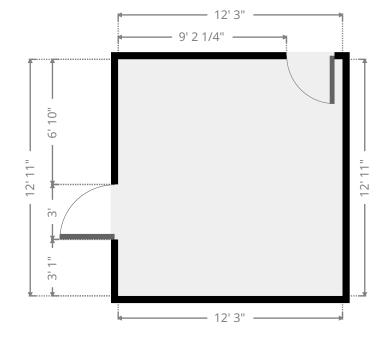

## ▼ Private Office

Ground Floor

WIDTH: 12' 3" • LENGTH: 12' 11" AREA: 158.23 sq ft • PERIMETER: 50' 4"

m magicplan

▼ Private Office Ground Floor

WIDTH: 17' • LENGTH: 12' 11" AREA: 219.59 sq ft • PERIMETER: 59' 10"