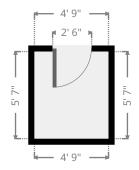

### ▼ Maintenance Room Ground Floor

WIDTH: 4' 9" • LENGTH: 5' 7" AREA: 26.52 sq ft • PERIMETER: 20' 8"

magicplan

magicplan