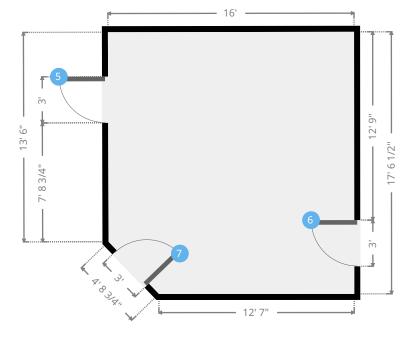

### ▼ Reception Ground Floor

WIDTH: 13' 11" • LENGTH: 17' 5 1/4" • CEILING HEIGHT: 13' 4 3/4" AREA: 200.39 sq ft • PERIMETER: 68' 1 3/4"

### ▼ Reception/Ground Floor

| D HUNG WINDOW                                                                                                                                          |                       |
|--------------------------------------------------------------------------------------------------------------------------------------------------------|-----------------------|
| Height                                                                                                                                                 |                       |
| 6' 10 1/2"                                                                                                                                             |                       |
| Distance to Floor                                                                                                                                      |                       |
| 1' 7 1/4"                                                                                                                                              |                       |
| OPENING                                                                                                                                                |                       |
| Height                                                                                                                                                 |                       |
| 8' 6"                                                                                                                                                  |                       |
| Distance to Floor                                                                                                                                      |                       |
| 1/2"                                                                                                                                                   |                       |
| HUNG WINDOW                                                                                                                                            |                       |
| Height                                                                                                                                                 |                       |
| 6' 5 3/4"                                                                                                                                              |                       |
| Distance to Floor                                                                                                                                      |                       |
| 1' 6"                                                                                                                                                  |                       |
|                                                                                                                                                        |                       |
|                                                                                                                                                        |                       |
| FLOORPLAN IS PROVIDED WITHOUT WARRANTY OF ANY KIND. SENSOPIA DISCLAIMS ANY<br>RANTY INCLUDING, WITHOUT LIMITATION, SATISFACTORY QUALITY OR ACCURACY OF | 0 <u>2'4'6'8'1</u> 0' |

### ▼ Reception/Ground Floor

## 13 H

HUNG WINDOW

Height 4' 7"

Distance to Floor 2' 1 3/4"

### 14 HINGED DOOR

Height 6' 8 1/2"

Distance to Floor

#### 15 HUNG WINDOW

Height 6' 1 1/4"

Distance to Floor 2' 2 3/4"

#### 16 HUNG WINDOW

Height 4' 2"

Distance to Floor 2' 6 3/4"

-----

113 n Commerce st, Gainesville , Tx, usa

TOTAL AREA: 3371.35 sq ft • LIVING AREA: 2863.46 sq ft • FLOORS: 2 • ROOMS: 13