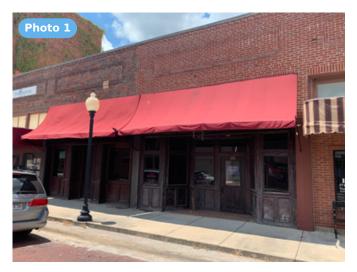

### ▼ Photos/113 and 111 N Commerce St.

\_ \_ \_ \_ \_ \_ \_ \_ \_ \_

Made with magicplan

m magicplan

113 n Commerce st, Gainesville , Tx, usa TOTAL AREA: 3371.35 sq ft • LIVING AREA: 2863.46 sq ft • FLOORS: 2 • ROOMS: 13

### ▼ Photos/113 and 111 N Commerce St.