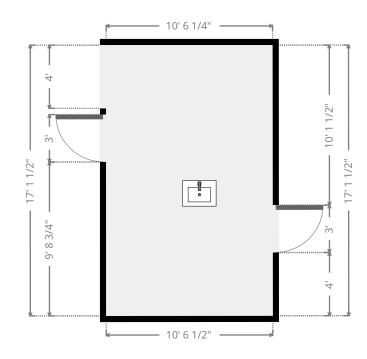

## ▼ Other

Ground Floor

WIDTH: 10' 6 1/2" • LENGTH: 17' 1 1/2" AREA: 180.46 sq ft • PERIMETER: 55' 4"

m

▼ Restrooms Ground Floor

WIDTH: 6' • LENGTH: 7' 9 1/2" AREA: 46.75 sq ft • PERIMETER: 27' 7"