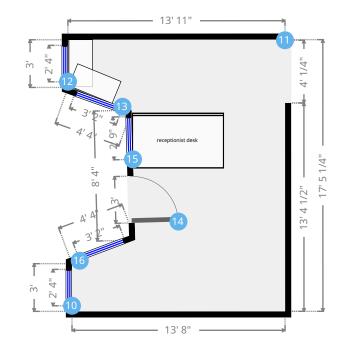

### ▼ Reception Ground Floor

WIDTH: 13' 11" • LENGTH: 17' 5 1/4" • CEILING HEIGHT: 13' 4 3/4" AREA: 200.39 sq ft • PERIMETER: 68' 1 3/4"

### ▼ Reception/Ground Floor

| D HUNG WINDOW                                                                                                                                          |                       |
|--------------------------------------------------------------------------------------------------------------------------------------------------------|-----------------------|
| Height                                                                                                                                                 |                       |
| 6' 10 1/2"                                                                                                                                             |                       |
| Distance to Floor                                                                                                                                      |                       |
| 1' 7 1/4"                                                                                                                                              |                       |
| OPENING                                                                                                                                                |                       |
| Height                                                                                                                                                 |                       |
| 8' 6"                                                                                                                                                  |                       |
| Distance to Floor                                                                                                                                      |                       |
| 1/2"                                                                                                                                                   |                       |
| HUNG WINDOW                                                                                                                                            |                       |
| Height                                                                                                                                                 |                       |
| 6' 5 3/4"                                                                                                                                              |                       |
| Distance to Floor                                                                                                                                      |                       |
| 1' 6"                                                                                                                                                  |                       |
|                                                                                                                                                        |                       |
|                                                                                                                                                        |                       |
| FLOORPLAN IS PROVIDED WITHOUT WARRANTY OF ANY KIND. SENSOPIA DISCLAIMS ANY<br>RANTY INCLUDING, WITHOUT LIMITATION, SATISFACTORY QUALITY OR ACCURACY OF | 0 <u>2'4'6'8'1</u> 0' |

### ▼ Reception/Ground Floor

## 13 H

HUNG WINDOW

Height 4' 7"

Distance to Floor 2' 1 3/4"

### 14 HINGED DOOR

Height 6' 8 1/2"

Distance to Floor

#### 15 HUNG WINDOW

Height 6' 1 1/4"

Distance to Floor 2' 2 3/4"

#### 16 HUNG WINDOW

Height 4' 2"

Distance to Floor 2' 6 3/4"

-----

113 n Commerce st, Gainesville , Tx, usa

TOTAL AREA: 3371.35 sq ft • LIVING AREA: 2863.46 sq ft • FLOORS: 2 • ROOMS: 13