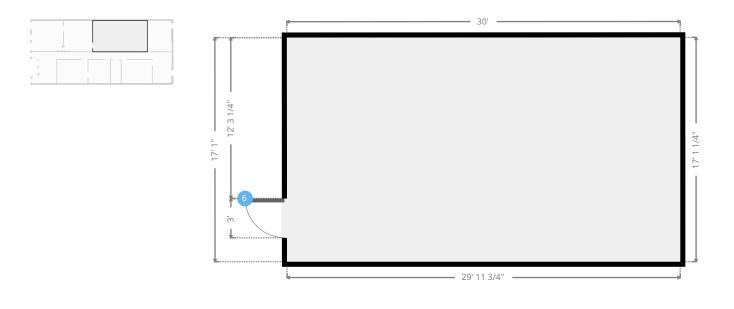

## ▼ Shared Office

Ground Floor

WIDTH: 30' • LENGTH: 17' 1 1/4" AREA: 512.76 sq ft • PERIMETER: 94' 2 1/4"

m

▼ Stairway Ground Floor

WIDTH: 13' 6" • LENGTH: 3' 2" AREA: 42.75 sq ft • PERIMETER: 33' 4"

THIS FLOORPLAN IS PROVIDED WITHOUT WARRANTY OF ANY KIND. SENSOPIA DISCLAIMS ANY WARRANTY INCLUDING, WITHOUT LIMITATION, SATISFACTORY QUALITY OR ACCURACY OF DIMENSIONS.