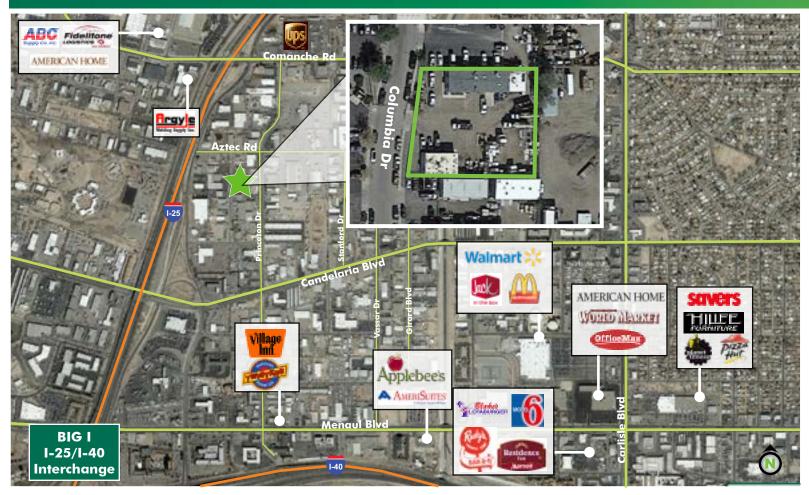

## **NORTH I-25 INDUSTRIAL PROPERTY**

## WITH SECURED, FENCED YARD

3400 COLUMBIA DR NE | BUILDINGS A & B | ALBUQUERQUE, NM 87107

## 3400 COLUMBIA DR NE A & B

ALBUQUERQUE, NM