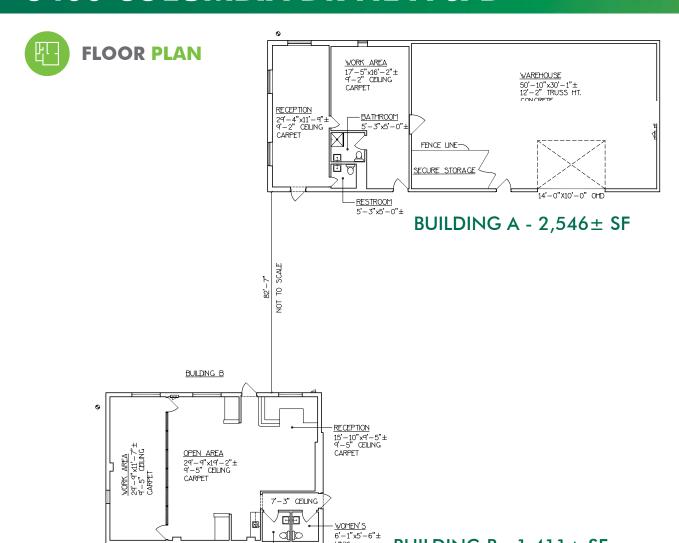

### **AVAILABLE**

- + Total Available: 3,957± SF on .58 acres
- + Building A: 2,546 ± SF
  - + 350± SF Office
  - + 2,193± SF Warehouse
- + Building B: 1,411 ± SF Open Office

### + 14' x 10' drive-in door

- + Secured storage in warehouse
- + Refrigerated air in office
- + 12' 2" ceiling height in warehouse

**CBRE** 

# 3400 COLUMBIA DR NE A & B

6'-1"x5'-9"±

VINYL

BUILDING B - 1,411 ± SF