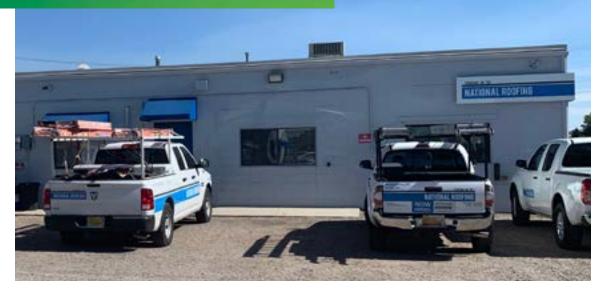

## **NORTH I-25 INDUSTRIAL PROPERTY**

## WITH SECURED, FENCED YARD

3400 COLUMBIA DR NE | BUILDINGS A & B | ALBUQUERQUE, NM 87107

### **PROPERTY FEATURES**

- + Fenced property with gravel yard
- + Zoned NR-LM (City of Albuquerque)
- + Located in Opportunity Zone
- + HUBZone qualified