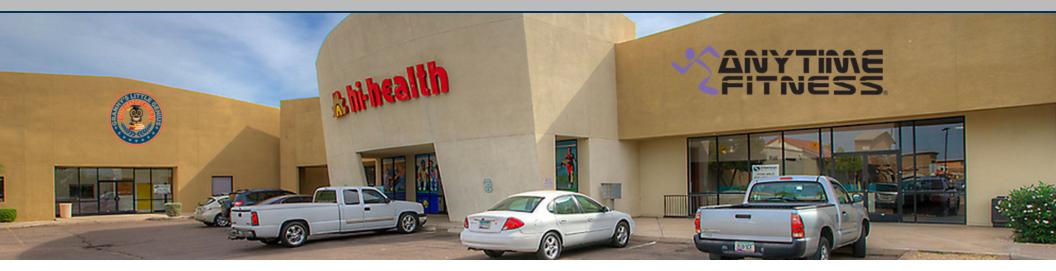

#### **PROPERTY OVERVIEW**

The Shops at Fry's Marketplace is a 23,790 square foot retail center that is shadow anchored by a, recently remodeled, Fry's Marketplace that went through a \$6 million dollar remodel. In addition to the extensive remodel, Fry's added a fuel pump, furthering their commitment to the site. The shopping center is surrounded by an abundant amount of credit retail tenants including Starbucks, Taco Bell, Supercuts, T-Mobile, and Subway, to name a few. Currently, the shops are 89% occupied by Hi-Health, Anytime Fitness, Granny's Little Genius Preparatory Preschool, Ridgeview Cleaners, Daisy Nails, and a Jujitsu Gym. The 11% square feet of vacancy consists of one 2,500 suite, which was the former kitchen of Peter Piper Pizza.