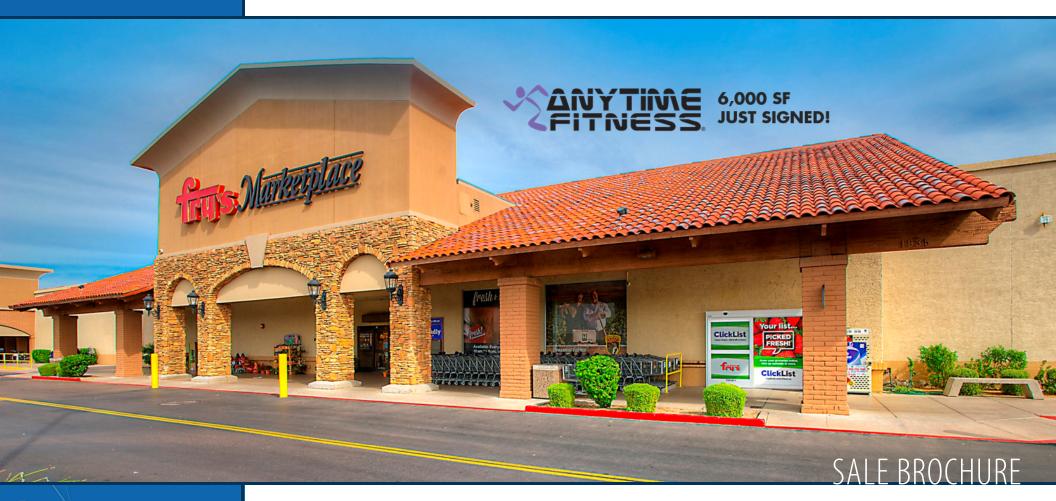

#### **PROPERTY OVERVIEW**

The Shops at Fry's Marketplace is a 23,790 square foot retail center that is shadow anchored by a, recently remodeled, Fry's Marketplace that went through a \$6 million dollar remodel. In addition to the extensive remodel, Fry's added a fuel pump, furthering their commitment to the site. The shopping center is surrounded by an abundant amount of credit retail tenants including Starbucks, Taco Bell, Supercuts, T-Mobile, and Subway, to name a few. Currently, the shops are 89% occupied by Hi-Health, Anytime Fitness, Granny's Little Genius Preparatory Preschool, Ridgeview Cleaners, Daisy Nails, and a Jujitsu Gym. The 11% square feet of vacancy consists of one 2,500 suite, which was the former kitchen of Peter Piper Pizza.

#### **PROPERTY HIGHLIGHTS**

- Shadow Anchored by Fry's Marketplace that Recently Completed a \$6 Million Remodel
- New 64 Month Lease with Anytime Fitness & 124 Month Lease with Granny's Little genius Preparatory Preschool
- Abundance of Credit Tenants in the Center Including Starbucks, Subway, Supercuts, T-Mobile, and Taco Bell
- Property is Situated in a Dense Infill, Mature Area of Mesa, Arizona
- Located Adjacent to Mesa Royale (152-unit Active Adult Community) and Royal Palms Condos