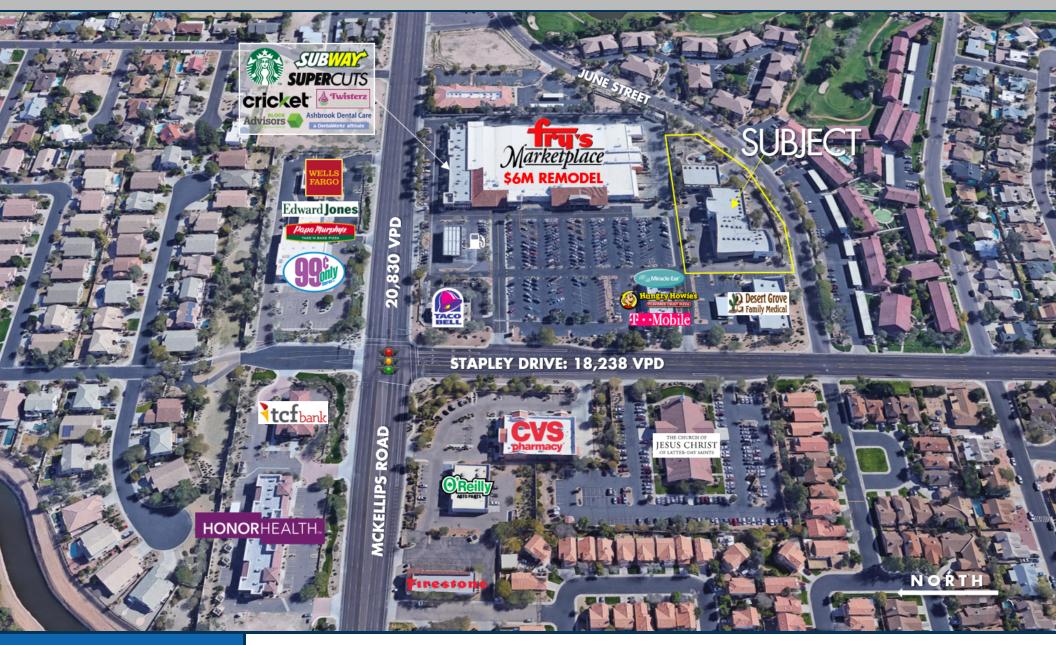

#### **PROPERTY SUMMARY**

| Sale Price:     | \$3,450,000                    |
|-----------------|--------------------------------|
| Price/ SF:      | \$145.02                       |
| Cap Rate:       | 7.5%                           |
| Lot Size:       | 2.26 Acres                     |
| Building Size:  | 23,790 SF                      |
| Occupancy:      | 89%                            |
| Current NOI:    | \$259,347                      |
| Pro Forma NOI:  | \$284,393                      |
| Year Built:     | 1996                           |
| Zoning:         | LC                             |
| Parking Spaces: | 40                             |
| Cross Streets:  | McKellips Road & Stapley Drive |
| Traffic Count:  | 20,830 VPD (McKellips Road)    |
|                 | 18,238 VPD (Stapley Drive)     |

#### **PROPERTY OVERVIEW**

The Shops at Fry's Marketplace is a 23,790 square foot retail center that is shadow anchored by a, recently remodeled, Fry's Marketplace that went through a \$6 million dollar remodel. In addition to the extensive remodel, Fry's added a fuel pump, furthering their commitment to the site. The shopping center is surrounded by an abundant amount of credit retail tenants including Starbucks, Taco Bell, Supercuts, T-Mobile, and Subway, to name a few. Currently, the shops are 89% occupied by Hi-Health, Anytime Fitness, Granny's Little Genius Preparatory Preschool, Ridgeview Cleaners, Daisy Nails, and a Jujitsu Gym. The 11% square feet of vacancy consists of one 2,500 suite, which was the former kitchen of Peter Piper Pizza.

## THE SHOPS AT FRY'S MARKETPLACE

1239 EAST MCKELLIPS ROAD, MESA, ARIZONA

INTERSECTION AERIAL

This information is given without representation or warranty. It should be verified independently and is subject to change, correction, prior sale, lease or withdrawal without notice.