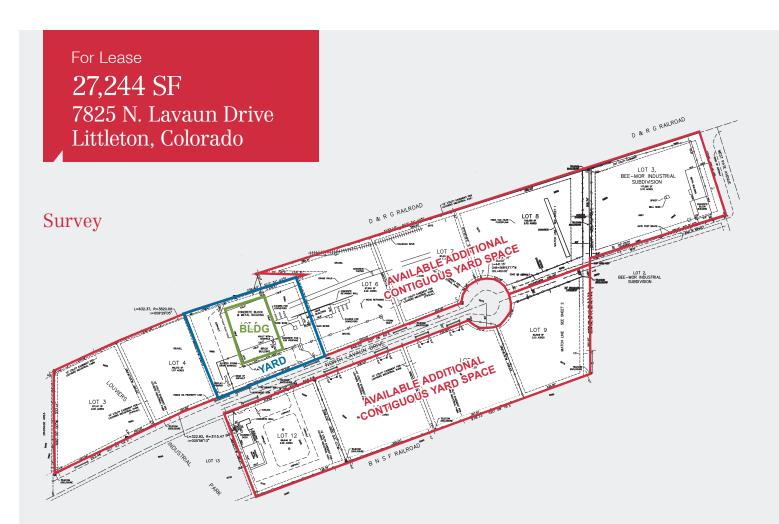

## 7825 N. Lavaun Drive

Littleton, Colorado 80125 / Unincorporated Douglas County

### Property Overview

- Minimum 30' clear height in warehouse
- Multiple bridge and jib cranes throughout the warehouse
- One (1) row of columns in the warehouse creating a large clear span
- Large locker room and break area for employees
- Approximately +/-9,244 SF two (2) story office space with open bull pen and multiple private offices
- Great proximity to Southeast Denver, Castle Rock, and Colorado Springs
- Located off of Santa Fe, south of C-470
- Lease rate includes +/- two (2) acres of yard
- Additional contiguous yard space available