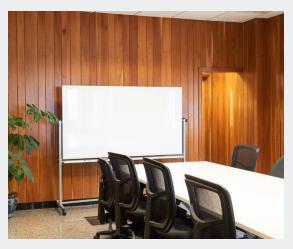

### Property Overview

- Minimum 30' clear height in warehouse
- Multiple bridge and jib cranes throughout the warehouse
- One (1) row of columns in the warehouse creating a large clear span
- Large locker room and break area for employees
- Approximately +/-9,244 SF two (2) story office space with open bull pen and multiple private offices
- Great proximity to Southeast Denver, Castle Rock, and Colorado Springs
- Located off of Santa Fe, south of C-470
- Lease rate includes +/- two (2) acres of yard
- Additional contiguous yard space available