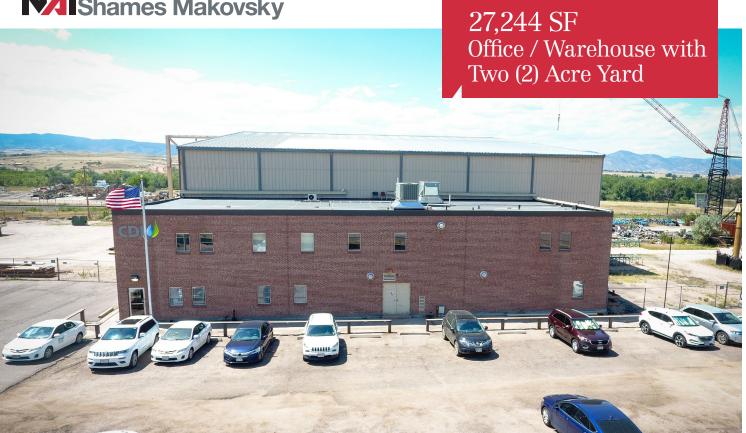

### Property Overview

- Minimum 30' clear height in warehouse
- Multiple bridge and jib cranes throughout the warehouse
- One (1) row of columns in the warehouse creating a large clear span
- Large locker room and break area for employees
- Approximately +/-9,244 SF two (2) story office space with open bull pen and multiple private offices
- Great proximity to Southeast Denver, Castle Rock, and Colorado Springs
- Located off of Santa Fe, south of C-470
- Lease rate includes +/- two (2) acres of yard
- Additional contiguous yard space available

### **Property Facts**

For Lease

| Total Building SF: | +/-27,244 SF            |
|--------------------|-------------------------|
| Office:            | +/-9,244 SF (2 Stories) |
| Warehouse:         | +/-18,000 SF            |
| Zoning:            | GI (General Industrial) |
| Clear Height:      | 30' - 45'               |
| Yard:              | +/-Two (2) Acres        |
| Loading:           | Five (5) Drive-in Doors |