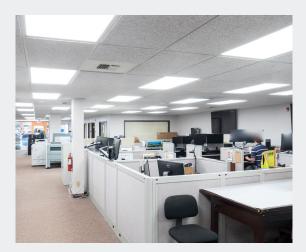

### Property Overview

- Minimum 30' clear height in warehouse
- Multiple bridge and jib cranes throughout the warehouse
- One (1) row of columns in the warehouse creating a large clear span
- Large locker room and break area for employees
- Approximately +/-9,244 SF two (2) story office space with open bull pen and multiple private offices
- Great proximity to Southeast Denver, Castle Rock, and Colorado Springs
- Located off of Santa Fe, south of C-470
- Lease rate includes +/- two (2) acres of yard
- Additional contiguous yard space available