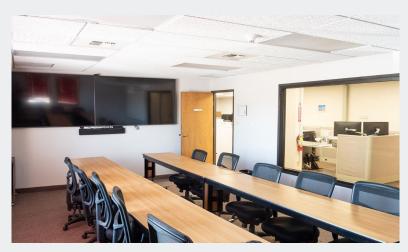

### Property Overview

- Minimum 30' clear height in warehouse
- Multiple bridge and jib cranes throughout the warehouse
- One (1) row of columns in the warehouse creating a large clear span
- Large locker room and break area for employees
- Approximately +/-9,244 SF two (2) story office space with open bull pen and multiple private offices
- Great proximity to Southeast Denver, Castle Rock, and Colorado Springs
- Located off of Santa Fe, south of C-470
- Lease rate includes +/- two (2) acres of yard
- Additional contiguous yard space available