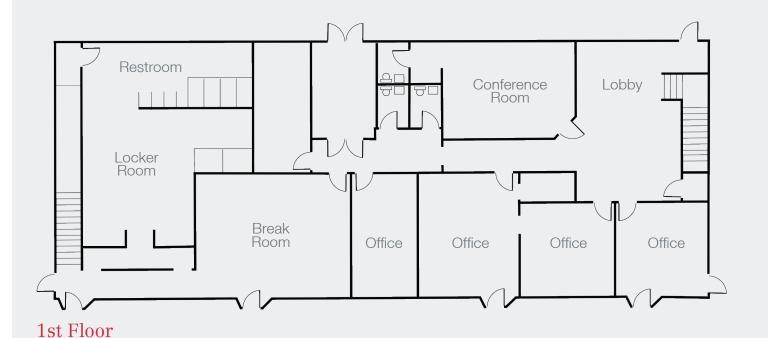

### Property Overview

- Minimum 30' clear height in warehouse
- Multiple bridge and jib cranes throughout the warehouse
- One (1) row of columns in the warehouse creating a large clear span
- Large locker room and break area for employees
- Approximately +/-9,244 SF two (2) story office space with open bull pen and multiple private offices
- Great proximity to Southeast Denver, Castle Rock, and Colorado Springs
- Located off of Santa Fe, south of C-470
- Lease rate includes +/- two (2) acres of yard
- Additional contiguous yard space available

### **Property Facts**

For Lease

| Total Building SF: | +/-27,244 SF            |
|--------------------|-------------------------|
| Office:            | +/-9,244 SF (2 Stories) |
| Warehouse:         | +/-18,000 SF            |
| Zoning:            | GI (General Industrial) |
| Clear Height:      | 30' - 45'               |
| Yard:              | +/-Two (2) Acres        |
| Loading:           | Five (5) Drive-in Doors |