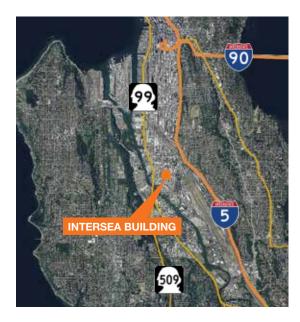

### INTERSEA BUILDING

550-552 South Michigan Street, Seattle, WA

### 2,082 SF office space

| Visibility to South Michigan Street      |
|------------------------------------------|
| \$14.00 PSF, per year, gross             |
| Free onsite parking                      |
| Most sought after location in Georgetown |
| Classic office                           |
| Available April 1, 2015                  |