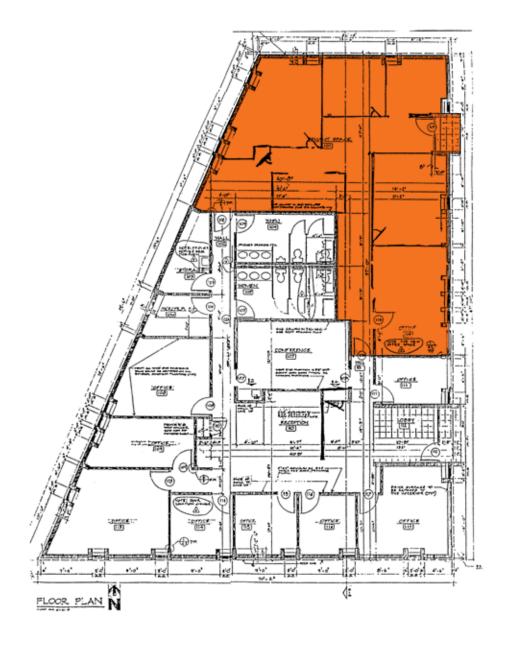

### 2,082 SF office space

| Visibility to South Michigan Street      |
|------------------------------------------|
| \$14.00 PSF, per year, gross             |
| Free onsite parking                      |
| Most sought after location in Georgetown |
| Classic office                           |
| Available April 1, 2015                  |