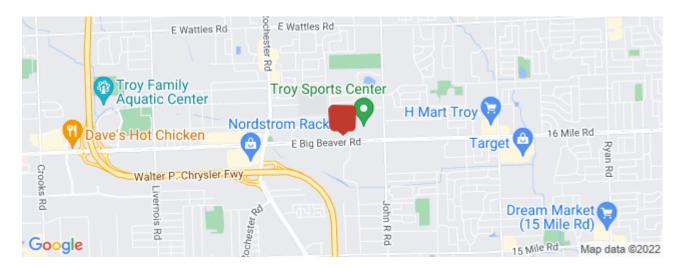

## **Area & Location**

Property Located Between: On Big Beaver West of John R Rd.

Property Visibility: Excellent Highway Access: I-75

#### Location

Address: 1639 E Big Beaver Rd, Troy, MI 48083 MSA: Detroit-Warren-Dearborn County: **Oakland** Submarket: Troy South