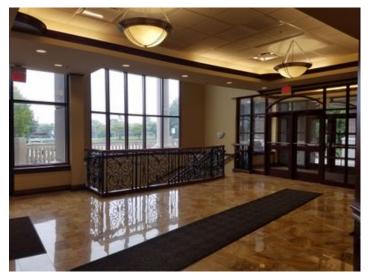

ubcategory 2: Office Building Suite Floor/Level: first Space Description: Undeveloped Space Available: 10,000 SF Space Type: New Minimum Divisible: 1,500 SF Date Available: 04/23/2021 Maximum Contiguous: 10,000 SF Lease Rate: \$12 - 20 PSF (Annual) NNN

Space Subcategory 1: Medical Lease Type:

## **Area & Location**

Property Located Between: On Big Beaver West of John R Rd.

Property Visibility: Excellent Highway Access: I-75

## **Building Related**

1 Total Number of Buildings: 200 (per 1000 SF) Parking Ratio: 2 Number of Stories: Passenger Elevators: 2008 Year Built: Freight Elevators: 0

#### Location

Address: 1639 E Big Beaver Rd, Troy, MI 48083 MSA: Detroit-Warren-Dearborn County: **Oakland** Submarket: Troy South



## **Property Images**





**Exterior Photo Exterior Photo** 





Lobby Lobby

## **Property Contacts**



David N. McNabnay SIOR
Dominion Real Estate Advisors
248-980-5076 [M]
248-980-5076 [O]
dmcnabnay@dominionra.com



James Mitchell
Dominion Real Estate Advisors
248-399-9999 [0]
jmitchell@dominionra.com