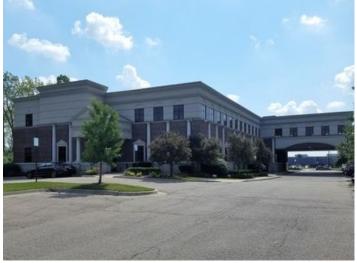

ace**

Suite/Unit Number: LL 100 Space Subcategory 2: Office Building Suite Floor/Level: first Space Description: Undeveloped Space Available: 10,000 SF Space Type: New Minimum Divisible: 1,500 SF Date Available: 04/23/2021 Maximum Contiguous: 10,000 SF Lease Rate: \$12 - 20 PSF (Annual) NNN

Space Subcategory 1: Medical Lease Type:

## **Area & Location**

Property Located Between: On Big Beaver West of John R Rd.

Property Visibility: Excellent Highway Access: I-75

## **Building Related**

1 Total Number of Buildings: 200 (per 1000 SF) Parking Ratio: 2 Number of Stories: Passenger Elevators: 2008 Year Built: Freight Elevators: 0

#### Location

Address: 1639 E Big Beaver Rd, Troy, MI 48083 MSA: Detroit-Warren-Dearborn County: **Oakland** Submarket: Troy South



## **Property Images**





**Exterior Photo Exterior Photo** 





Lobby Lobby

## **Property Contacts**



David N. McNabnay SIOR
Dominion Real Estate Advisors
248-980-5076 [M]
248-980-5076 [O]
dmcnabnay@dominionra.com



James Mitchell
Dominion Real Estate Advisors
248-399-9999 [0]
jmitchell@dominionra.com