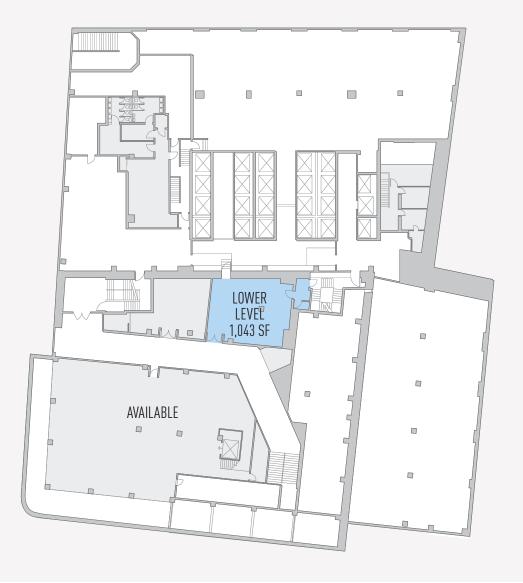

# JOHN STREET OPPORTUNITY

### **GROUND FLOOR**

# FedEx. WILLIAM STREET GROUND FLOOR AVAILABLE 2,414 SF JOHN STREET

### **LOWER LEVEL**

27+ MILLION ANNUAL RIDERS @ FULTON ST STATION JILLU ITALIAN CAFE DISTRICT BAGELS NY BROW Threading Salon 7-ELEVED. HAIR CUTTERS MELT SHOP POTBELLY CVS pharmacy Chipotle HSBC NYC CHECK EXPRESS **DESIGNER PROMISE** LOT-LESS CHIPOTLE 55 FULTON MARKET FULTON STREET STATION THE STATE OF THE S OMEGA JEWELERS SEAPORT WINES & SPIRITS AZZIA 6906 verizon **TANDORI** AFFINA NAIL & SPA **NYC BUYERS** TASLIMA NEWSTAND 88 FULTON/SPA 88 OPEN KITCHEN **PALACE** SEAPORT DELI SOPHIE'S " JUSTINO'S PIZZA NASSAU FULTON OPTICAL **ONLY NAILS** Baked by P.F. CUANGS PACE UNIVERSITY TO BE I LOVE NY GIFTS MIKE'S NOODLE SHOP KONDITORI BENTON CAFÉ STREET, STAMINA GRILL & JUICE BAR LOTTO & SMOKE SHOP smashburger Wendy's STREET **SMASHBURGER** DUTCH 70 BE DEJANIERO OUICK PICK INC. NEWS & CIGAR EYEBROW ZONE SALON MIDTOWN DELICI (BentOn SUMMER BEAUTY SPA INC A **MELTSHOP** COMICS DOWNTOWN Cafe JUPICA RHX SUPER VALUE H&R BLOCK GO DETOX GOLD STREET OPEN KITCHEN AU BON PAIN ZAITZEFF BURGERS **FedEx** 110 WILLIAM JUBILEE MARKETPLACE EHS PURE AC @ PNCBANK REAL DEAL GRK FRESH GREEK TO BE BLACK SUSHI FULTON STREET STATION DOLLAR FIVE STAR GIFT SHOP JOHN STREET TO BE CHOPPING PEARL STREET **SMARTER** AMERICAN GREETINGS PROOF COFFEE TODDLER THE AINSWORTH DRY DIMONING THE PROPERTY OF T CHINA 59 DJ GROCERY & CONVENIENCE STORE BLOCK NURSERY & TO BE ZEYTUNA PRESCHOOL SALON BE WILD HAIR SALON DUNKIN' DONUTS Crange theory **BOCADILLO** COHEN'S Fashion Optical SUNRISE CLEANERS STOUT GOURMET PIZZA NYC Carrydl GODIVA **JUBILEE** SUBWAY **SMOKESHOP** UNITED STATES
POSTAL SERVICE STOUT NYC Holiday Inn STREET **BLUE SPOON** SONS OF THUNDER GILD DUNKIN' DONUTS COFFEE PLAZA / GARDEN **FELICE** CRUNCH HALL SPRING NAIL DICK'S HARDWARE KETCH BREWHOUSE CHICKEN BONCHON **BE@WILLIAM BLUE RIBBON** 