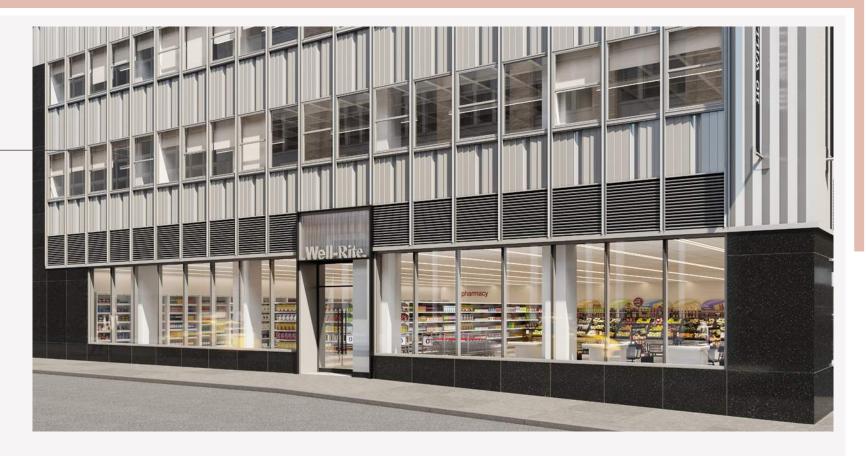

### CORNER SPACE OPPORTUNITY

#### **COMMENTS**

- Located at the base of a 928,000 RSF office building in the heart of FiDi
- Excellent branding opportunity at the corner of William and John Streets
- Formerly HSBC Bank
- Large "selling" basement space
- Logical divisions considered
- Venting possible
- Across the street from the new Orange Theory
   Fitness at 100 William