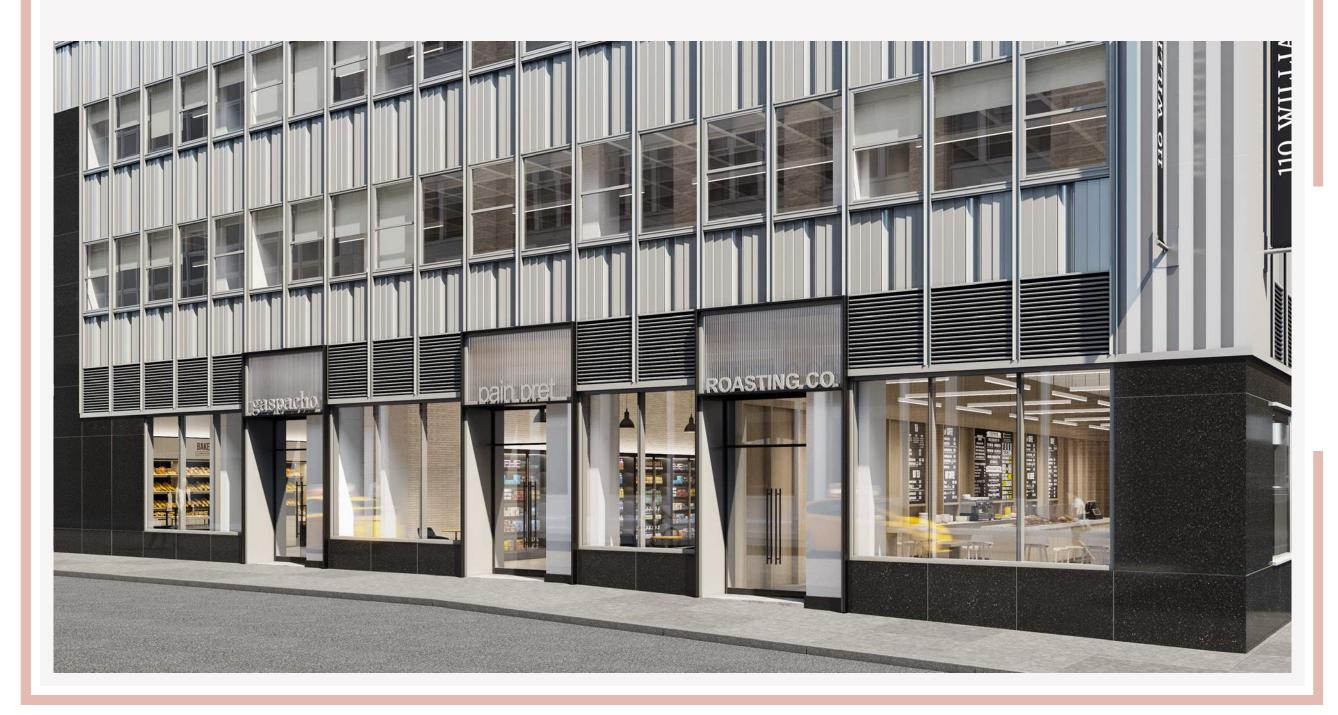

### **COMMENTS**

- Located at the base of a 928,000 RSF office building in the heart of FiDi
- Excellent QSR/coffee opportunity
- Blade signage available

- Existing kitchen and vent in place
- All uses considered
- Lower level is non-contiguous

### **GROUND FLOOR**