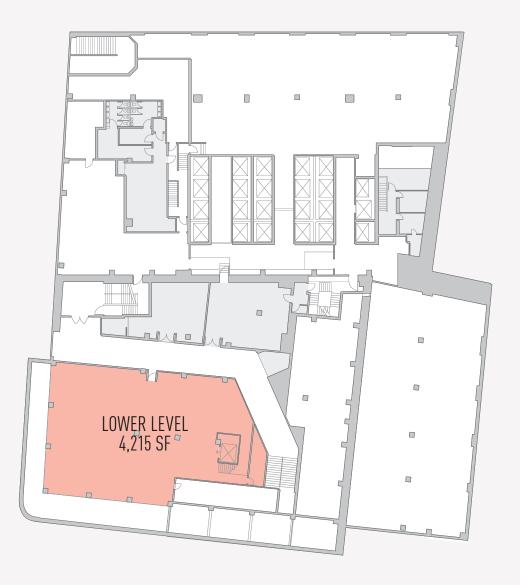

### **LOWER LEVEL**

|                   | GROUND FLOOR                   | LOWER LEVEL | TOTAL     | FRONTAGE                                 |
|-------------------|--------------------------------|-------------|-----------|------------------------------------------|
| ENTIRE SPACE      | 7,795 SF                       | 4,215 SF    | 12,010 SF | 93 FT on William St;<br>86 FT on John St |
| DIVISION SCENARIO | 3,469 SF / 1,867 Sf / 2,459 SF | 4,215 SF    | 12,010 SF |                                          |
| CEILING HT.       | 12 FT                          | 9 FT        |           |                                          |