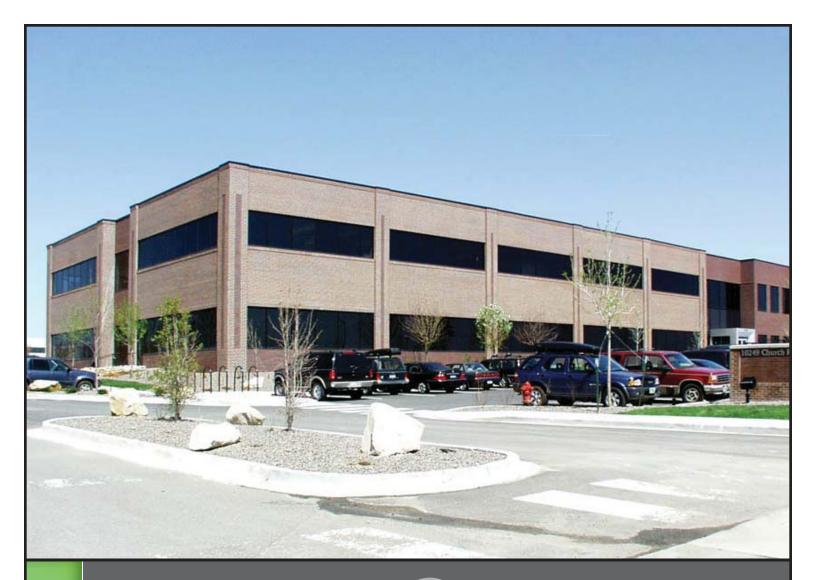

## C H U R C H R A N C H

### 10249 CHURCH RANCH WAY | WESTMINSTER, CO 80021

BUILDING SIZE LEASE RATE 2014 ESTIMATED EXPENSES PARKING TENANT IMPROVEMENTS AMENITIES 63,057 SF \$13.00 - 13.50 NNN \$8.46/SF 5:1,000/SF Negotiable Easy access to Downtown Denver & Boulder Close proximity to numerous retail & hotels Visibility from US-36 Access to running/walking trails