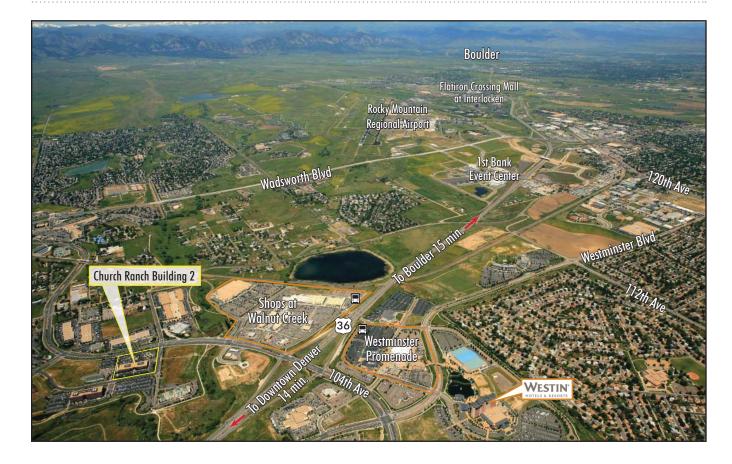

### 10249 CHURCH RANCH WAY | WESTMINSTER, CO 80021

BUILDING SIZE LEASE RATE 2014 ESTIMATED EXPENSES PARKING TENANT IMPROVEMENTS AMENITIES 63,057 SF \$13.00 - 13.50 NNN \$8.46/SF 5:1,000/SF Negotiable Easy access to Downtown Denver & Boulder Close proximity to numerous retail & hotels Visibility from US-36 Access to running/walking trails