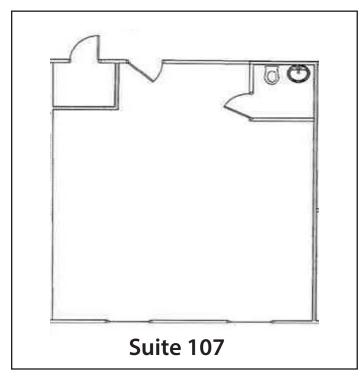

## PROPERTY SPECIFICATIONS

**Available:** Suite 107 688 RSF

Suite 203 688 RSF

**Lease Rate:** \$20.00/SF FSG

Year Built: 1974

**Elevator:** Yes

**Building Area:** 18,851 SF