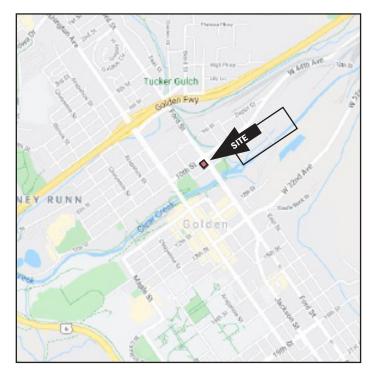

### PROPERTY FEATURES

- Heart of Downtown Golden, one block from Washington Street
- Professional property management
- Close to restaurants, banks, retail
- Clear Creek and Parfet Park nearby