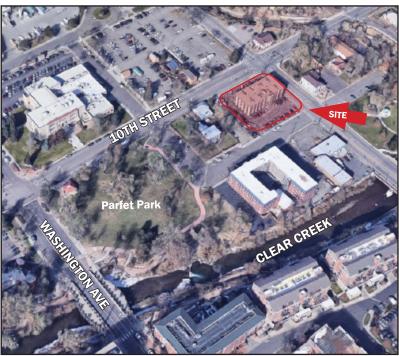

### PROPERTY FEATURES

- Heart of Downtown Golden, one block from Washington Street
- Professional property management
- Close to restaurants, banks, retail
- Clear Creek and Parfet Park nearby