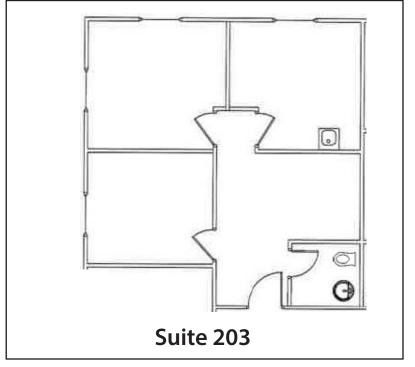

## PROPERTY SPECIFICATIONS

**Available:** Suite 107 688 RSF

Suite 203 688 RSF

**Lease Rate:** \$20.00/SF FSG

Year Built: 1974

**Elevator:** Yes

**Building Area:** 18,851 SF