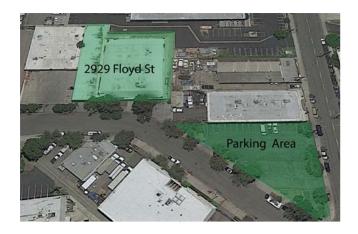

/RATIO: | 35 / 2:1               |
| RESTROOMS:            | 2                      |
| PROP LOT SIZE:        | 40,625 SF              |
| ZONING:               | M2                     |
| APN#:                 | 2466-022-047           |
| POSSESSION:           | Immediate              |
| TO SHOW:              | Call Agent             |

Notes: Includes 3001 and 3013 Floyd Street (parking lot). HVAC/Climate Control system not warranted by owner. Special features: Free Standing Building and Additional APN 2466-023-034 & -035. Restrooms are shared.



### PROPERTY HIGHLIGHTS:

- + BURBANK FLEX OPPORTUNITY
- INCLUDES ADDITIONAL FENCED YARD WITH GREAT PARKING
- **+** BOW TRUSS ROOF IDEAL FOR CREATIVE USES
- + EXCELLENT BURBANK LOCATION
- + HVAC IN 70% OF AREA
- + LOW NET CHARGES \$0.10 PSF





### MAP:



### LAYOUT:



### PLEASE CONTACT:



DAVID HARDING Senior Vice President +1 818 502 6731 david.harding@cbre.com Lic 01049696



GREG GERACI Senior Vice President +1 818 502 6741 greg.geraci@cbre.com Lic 01004871



MATT DIERCKMAN Senior Vice President +1 818 502 6752 matt.dierckman@cbre.com Lic 01301723



BILLY WALK First Vice President +1 818 502 6733 william.walk@cbre.com Lic 01398310

© 2019 CBRE, Inc. All rights reserved. This information has been obtained from sources believed reliable, but has not been verified for accuracy or completeness. You should conduct a careful, independent investigation of the property and verify all information. Any reliance on this information is solely at your own risk. CBRE and the CBRE logo are service marks of CBRE, Inc. All other mar