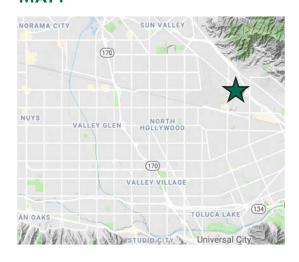

2:1               |
| RESTROOMS:            | 2                      |
| PROP LOT SIZE:        | 40,625 SF              |
| ZONING:               | M2                     |
| APN#:                 | 2466-022-047           |
| POSSESSION:           | Immediate              |
| TO SHOW:              | Call Agent             |

Notes: Includes 3001 and 3013 Floyd Street (parking lot). HVAC/Climate Control system not warranted by owner. Special features: Free Standing Building and Additional APN 2466-023-034 & -035. Restrooms are shared.



### PROPERTY HIGHLIGHTS:

- + BURBANK FLEX OPPORTUNITY
- INCLUDES ADDITIONAL FENCED YARD WITH GREAT PARKING
- **+** BOW TRUSS ROOF IDEAL FOR CREATIVE USES
- + EXCELLENT BURBANK LOCATION
- + HVAC IN 70% OF AREA
- + LOW NET CHARGES \$0.10 PSF





### MAP:



### LAYOUT:



### PLEASE CONTACT:



DAVID HARDING Senior Vice President +1 818 502 6731 david.harding@cbre.com Lic 01049696



GREG GERACI Senior Vice President +1 818 502 6741 greg.geraci@cbre.com Lic 01004871



MATT DIERCKMAN Senior Vice President +1 818 502 6752 matt.dierckman@cbre.com Lic 01301723



BILLY WALK First Vice President +1 818 502 6733 william.walk@cbre.com Lic 01398310

© 2019 CBRE, Inc. All rights reserved. This information has been obtained from sources believed reliable, but has not been verified for accuracy or completeness. You should conduct a careful, independent investigation of the property and verify all information. Any reliance on this information is solely at your own risk. CBRE and the CBRE logo are service marks of CBRE, Inc. All other marks displayed o