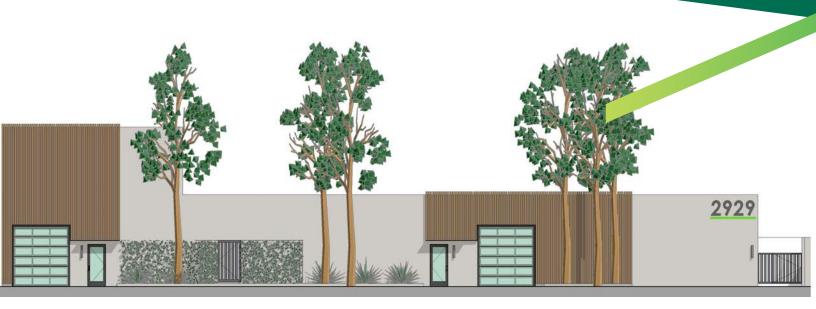

## **17,372 SF FOR LEASE**

# 2929 Floyd Street Burbank, CA 91504



### **PROPERTY INFO:**

| LEASE RATE/SF:      | \$1.60 NNN           |
|---------------------|----------------------|
| MONTHLY RENT:       | \$27,795             |
| AVAILABLE SF:       | 17,372               |
| OFFICE SF/#:        | 1,200 / 3            |
| OFFICE HVAC:        | Yes                  |
| GROUND LEVEL DOORS: | 2 / 10'x10' & 9'x10' |
| SPRINKLERED:        | Yes                  |
| CLEAR HEIGHT:       | 12′                  |
| YARD:               | Yes - Fenced/Paved   |

| POWER:                | A:800, V:480, P:3, W:3 |
|-----------------------|------------------------|
| PARKING SPACES/RATIO: | 35 / 2:1               |
| RESTROOMS:            | 2                      |
| PROP LOT SIZE:        | 40,625 SF              |
| ZONING:               | M2