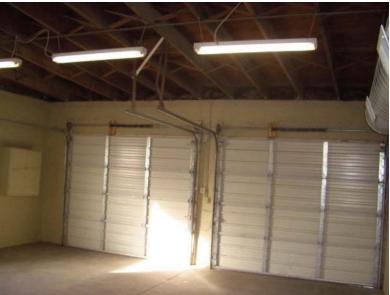

## Highlights

- Three drive-in doors
- Small fenced yard
- Paint booth
- Air compressor
- Small office
- 10' clear height