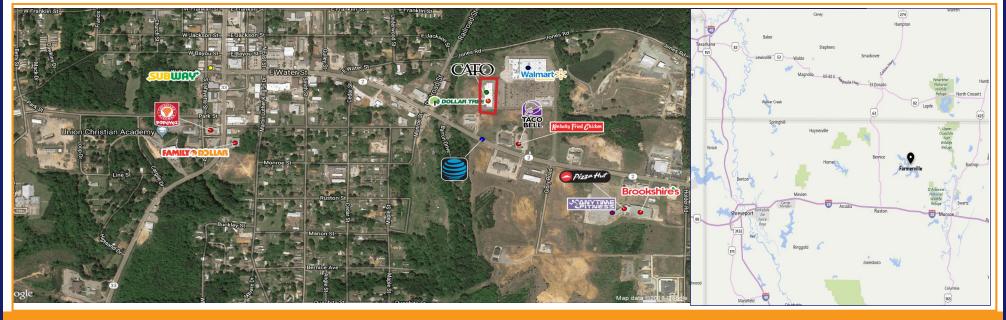

#### **PROPERTY FEATURES**

Join CATO, AT&T, Dollar Tree, Cash Advance, and more with great visibility neighboring the local Super Walmart.

Farmerville, spread about Lake D'Arbonne, is a popular fishing and boating waterway, with great shopping exposure to both tourists and residents.