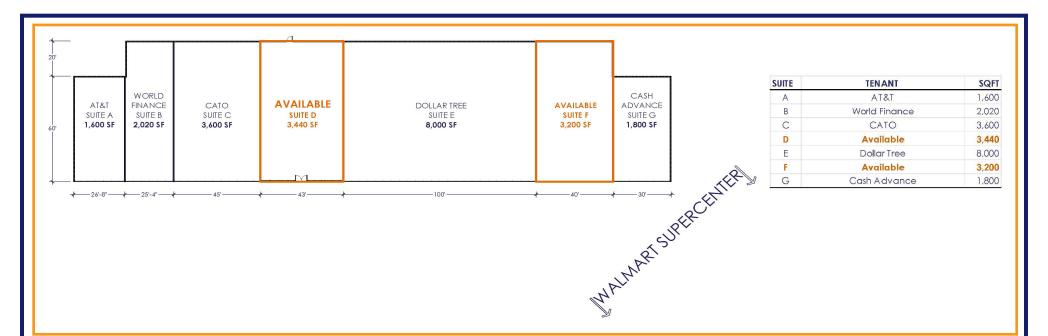

#### **PROPERTY FEATURES**

Join CATO, AT&T, Dollar Tree, Cash Advance, and more with great visibility neighboring the local Super Walmart.

Farmerville, spread about Lake D'Arbonne, is a popular fishing and boating waterway, with great shopping exposure to both tourists and residents.

Landlord willing to divide spaces with 1,600-3,440/SF available.