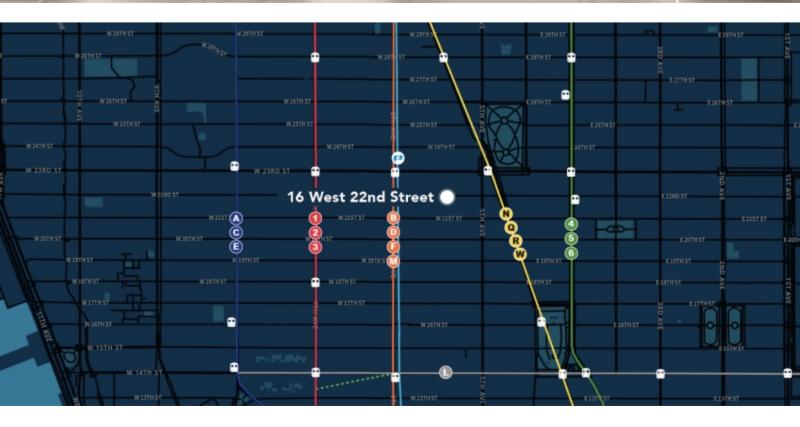

# 16 WEST 22<sup>ND</sup> STREET

**Between Fifth and Sixth Avenues** 

#### **BUILDING FEATURES**

- 24/7 Attended Lobby & Building Access;
- In the heart of Flatiron/ Chelsea districts;
- only a few blocks from all major subway lines;
- Two restaurants located on the ground floor of building (one of which is Michelin Star);
- Stable Ownership