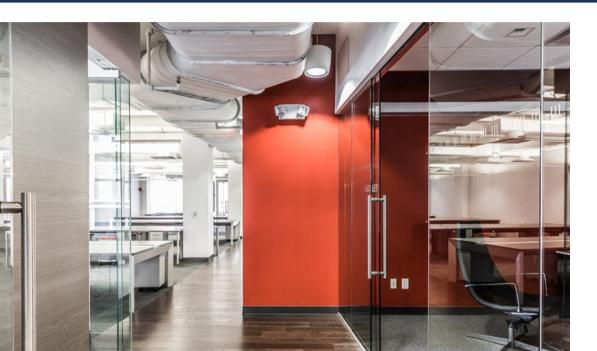

### SPACE FEATURES

- Entire 9th Floor;
- 11'1" Slab-to-Slab Ceiling Heights;
- Move-in Ready with some furniture available;
- Tenant Controlled HVAC;
- Sub-metered electric.

#### **BUILDING FEATURES**

- 24/7 Attended Lobby & Building Access;
- In the heart of Flatiron/ Chelsea districts;
- only a few blocks from all major subway lines;
- Two restaurants located on the ground floor of building (one of which is Michelin Star);
- Stable Ownership