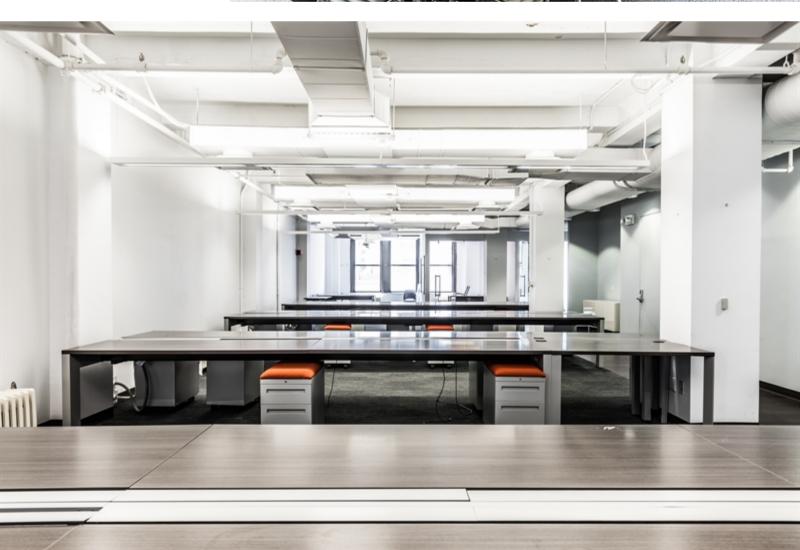

# PRIME FLATIRON 13,000 SF FULL FLOOR LOFT SPACE

SUITE E9 **RSF** 13,000 ASKING RENT Upon Request POSSESSION Immediate **TERM** Negotiable

DOWNLOAD FLOOR PLAN

VIRTUAL TOUR

### SPACE FEATURES

- Entire 9th Floor;
- 11'1" Slab-to-Slab Ceiling Heights;
- Move-in Ready with some furniture available;
- Tenant Controlled HVAC;
- Sub-metered electric.