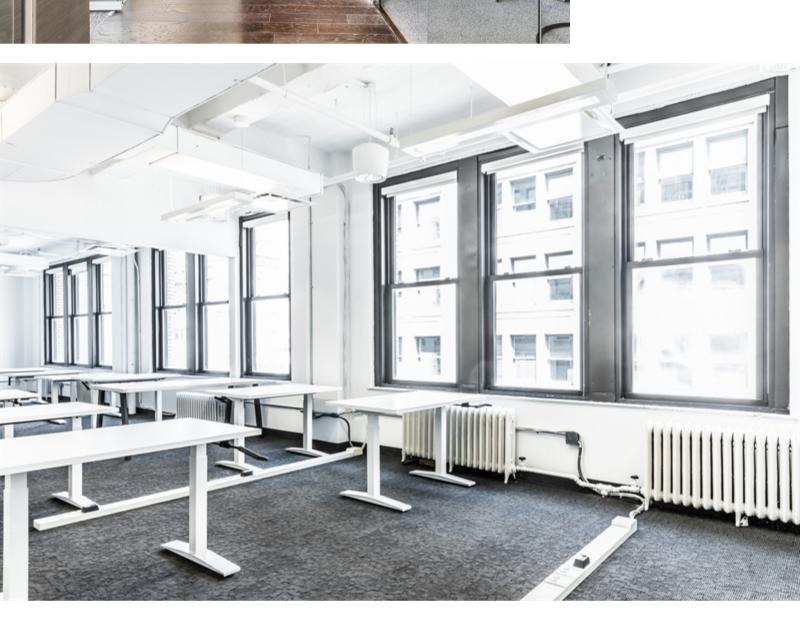

### SPACE FEATURES

- Entire 9th Floor;
- 11'1" Slab-to-Slab Ceiling Heights;
- Move-in Ready with some furniture available;
- Tenant Controlled HVAC;
- Sub-metered electric.

#### **BUILDING FEATURES**

- 24/7 Attended Lobby & Building Access;
- In the heart of Flatiron/ Chelsea districts;
- only a few blocks from all major subway lines;
- Two restaurants located on the ground floor of building (one of which is Michelin Star);
- Stable Ownership