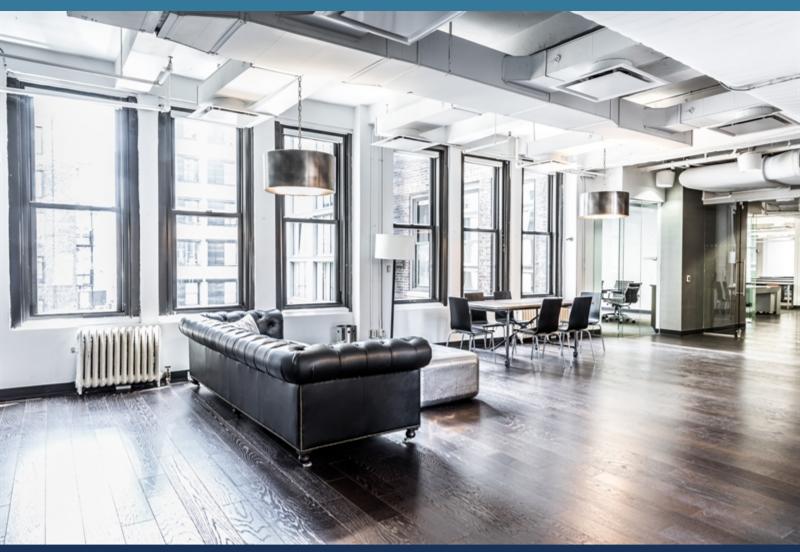

# PRIME FLATIRON 13,000 SF FULL FLOOR LOFT SPACE

SUITE E9 **RSF** 13,000 ASKING RENT Upon Request POSSESSION Immediate **TERM** Negotiable

DOWNLOAD FLOOR PLAN

VIRTUAL TOUR

### SPACE FEATURES

- Entire 9th Floor;
- 11'1" Slab-to-Slab Ceiling Heights;
- Move-in Ready with some furniture available;
- Tenant Controlled HVAC;
- Sub-metered electric.

#### **BUILDING FEATURES**

- 24/7 Attended Lobby & Building Access;
- In the heart of Flatiron/ Chelsea districts;
- only a few blocks from all major subway lines;
- Two restaurants located on the ground floor of building (one of which is Michelin Star);
- Stable Ownership