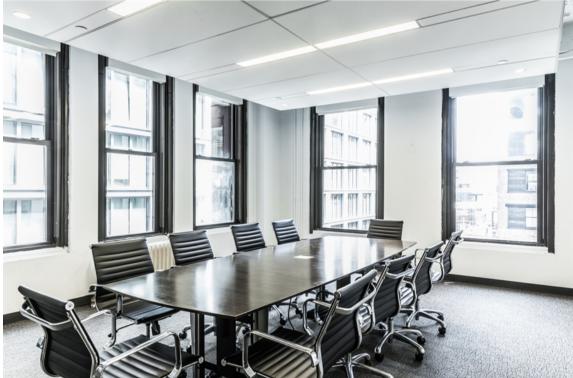

### SPACE FEATURES

- Entire 9th Floor;
- 11'1" Slab-to-Slab Ceiling Heights;
- Move-in Ready with some furniture available;
- Tenant Controlled HVAC;
- Sub-metered electric.

#### **BUILDING FEATURES**

- 24/7 Attended Lobby & Building Access;
- In the heart of Flatiron/ Chelsea districts;
- only a few blocks from all major subway lines;
- Two restaurants located on the ground floor of building (one of which is Michelin Star);
- Stable Ownership