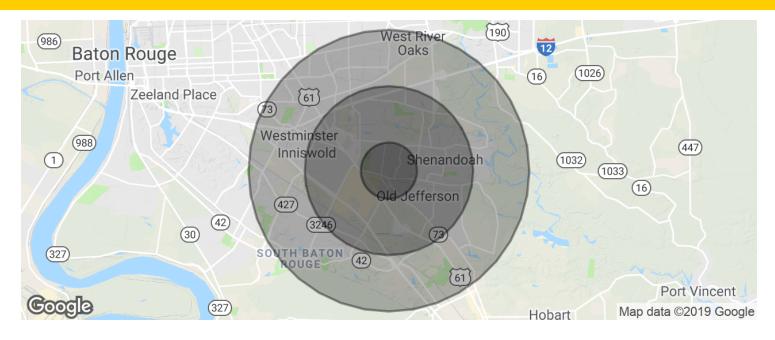

#### **OFFERING SUMMARY**

| Sale Price:    | \$1,325,000 |
|----------------|-------------|
| Lot Size:      | 3.176 Acres |
| Building Size: | 15,200 SF   |

| DEMOGRAPHICS      | 1 MILE   | 3 MILES  | 5 MILES  |
|-------------------|----------|----------|----------|
| Total Households  | 3,553    | 24,482   | 60,824   |
| Total Population  | 8,714    | 58,743   | 148,673  |
| Average HH Income | \$80,210 | \$79,471 | \$80,328 |

### **VACANT LOT - 1.833 AC** | **15,200 SF WAREHOUSE ON 1.342 AC**

| 1 MILE    | 3 MILES                                               | 5 MILES                                                                                                                                                                                                  |
|-----------|-------------------------------------------------------|----------------------------------------------------------------------------------------------------------------------------------------------------------------------------------------------------------|
| 8,714     | 58,743                                                | 148,673                                                                                                                                                                                                  |
| 39.2      | 36.3                                                  | 36.5                                                                                                                                                                                                     |
| 39.2      | 35.1                                                  | 34.4                                                                                                                                                                                                     |
| 39.3      | 37.5                                                  | 38.3                                                                                                                                                                                                     |
| 1 MILE    | 3 MILES                                               | 5 MILES                                                                                                                                                                                                  |
| 3,553     | 24,482                                                | 60,824                                                                                                                                                                                                   |
| 2.5       | 2.4                                                   | 2.4                                                                                                                                                                                                      |
| \$80,210  | \$79,471                                              | \$80,328                                                                                                                                                                                                 |
| \$172,918 | \$239,523                                             | \$240,546                                                                                                                                                                                                |
|           | 8,714 39.2 39.2 39.3 <b>1 MILE</b> 3,553 2.5 \$80,210 | 8,714       58,743         39.2       36.3         39.2       35.1         39.3       37.5         1 MILE       3 MILES         3,553       24,482         2.5       2.4         \$80,210       \$79,471 |