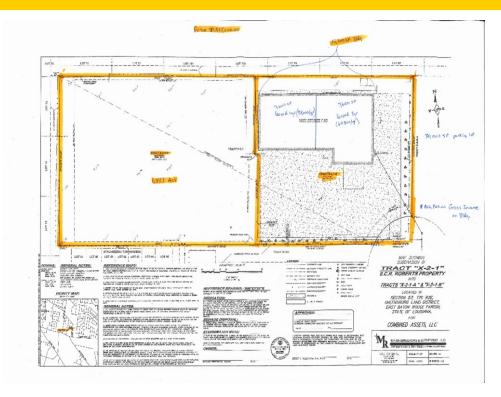

### 3.176 AC / LOT WITH BUILDING

6308 Quinn Dr Baton Rouge, LA 70817

# **VACANT LOT - 1.833 AC** | **15,200 SF WAREHOUSE ON 1.342 AC**

MIKE STINSON, CCIM

225.907.7793 mike@sr-cre.com