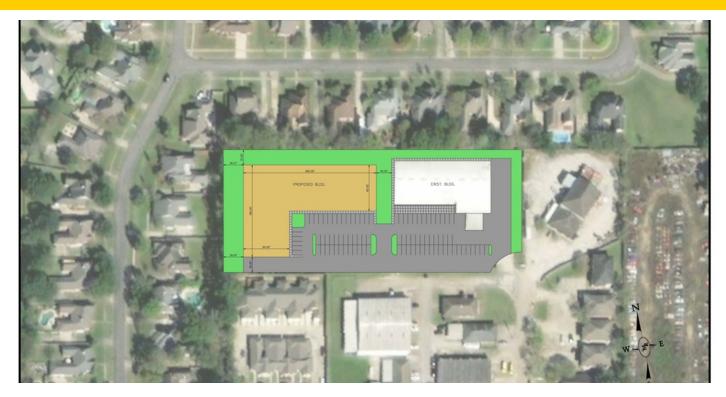

### 3.176 AC / LOT WITH BUILDING

6308 Quinn Dr Baton Rouge, LA 70817

# **VACANT LOT - 1.833 AC** | 15,200 SF WAREHOUSE ON 1.342 AC

#### PROPERTY DESCRIPTION

- -\$1,325,000 Sale Price
- -15,200 SF Warehouse For Sale, of which, each 7,200 SF half is leased; one side for one year and one is in year one of a three-year lease
- -Vacant Lot is 1.833 Acres
- -Lot with Building is 1.342 Acres
- -3.176 Acres Total, including Lot and Building
- -30,000+ SF Parking Lot