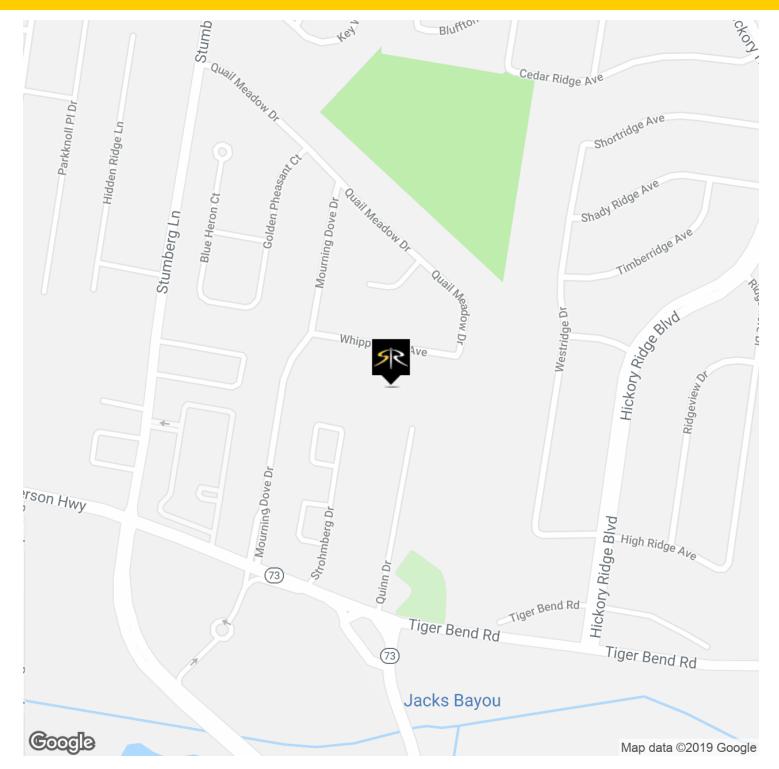

### 3.176 AC / LOT WITH BUILDING

6308 Quinn Dr Baton Rouge, LA 70817

# **VACANT LOT - 1.833 AC** | 15,200 SF WAREHOUSE ON 1.342 AC

#### PROPERTY DESCRIPTION

- -\$1,325,000 Sale Price
- -15,200 SF Warehouse For Sale, of which, each 7,200 SF half is leased; one side for one year and one is in year one of a three-year lease
- -Vacant Lot is 1.833 Acres
- -Lot with Building is 1.342 Acres
- -3.176 Acres Total, including Lot and Building
- -30,000+ SF Parking Lot