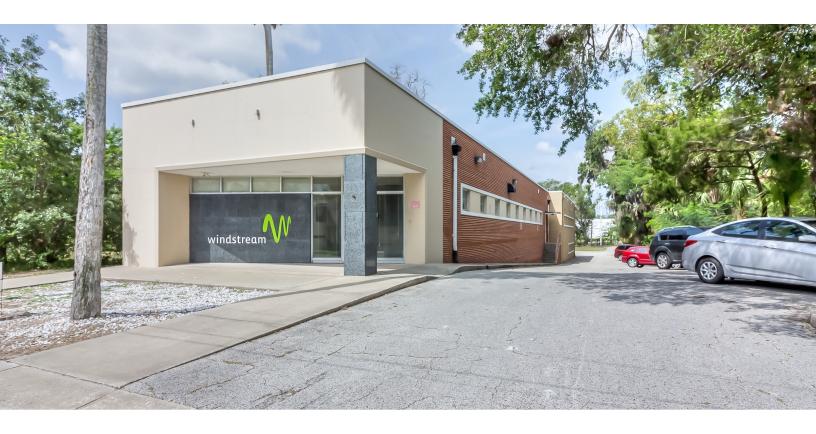

# Available - Office Building

418 S Ridgewood Ave, Daytona Beach, FL 32114

### Opportunity

- 6,200± sf free-standing office/flex building on 0.67± AC
- Built in 1998
- Zoned T-2, Daytona Beach
- 40 Parking Spaces
- Ability to lease as a single occupant or to 3 separate users
- 4,500± sf upstairs and 1,700± sf downstairs
- Grade-level roll up door in downstairs office area