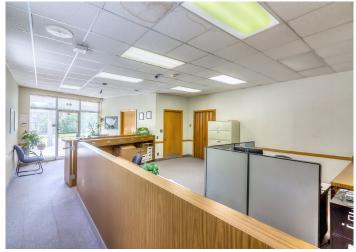

### Opportunity

- 6,200± sf free-standing office/flex building on 0.67± AC
- Built in 1998
- Zoned T-2, Daytona Beach
- 40 Parking Spaces
- Ability to lease as a single occupant or to 3 separate users
- 4,500± sf upstairs and 1,700± sf downstairs
- Grade-level roll up door in downstairs office area