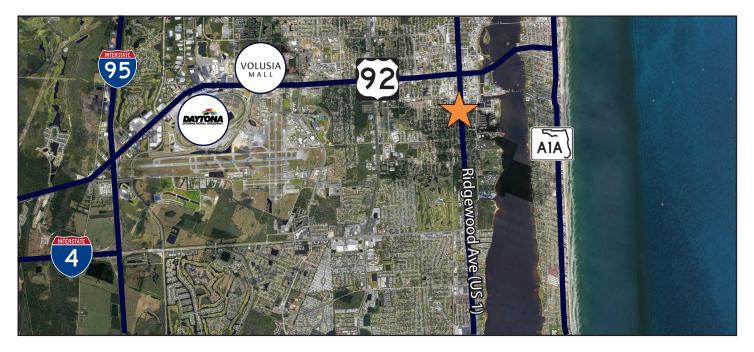

#### Location

- Located on Ridgewood Avenue (US 1)
- In close proximity to major thoroughfares such as A1A,
  US 92, I-95, and I-4
- Minutes away from the Daytona International Speedway and Volusia Mall