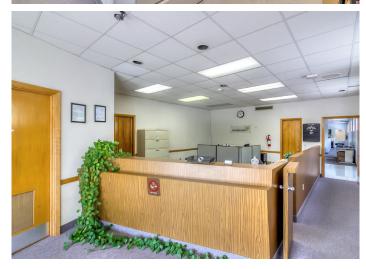

### Opportunity

- 6,200± sf free-standing office/flex building on 0.67± AC
- Built in 1998
- Zoned T-2, Daytona Beach
- 40 Parking Spaces
- Ability to lease as a single occupant or to 3 separate users
- 4,500± sf upstairs and 1,700± sf downstairs
- Grade-level roll up door in downstairs office area