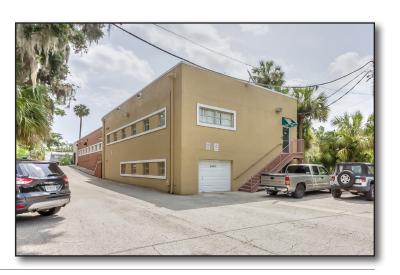

### Opportunity

- 6,200± sf free-standing office/flex building on 0.67± AC
- Built in 1998
- Zoned T-2, Daytona Beach
- 40 Parking Spaces
- Ability to lease as a single occupant or to 3 separate users
- 4,500± sf upstairs and 1,700± sf downstairs
- Grade-level roll up door in downstairs office area