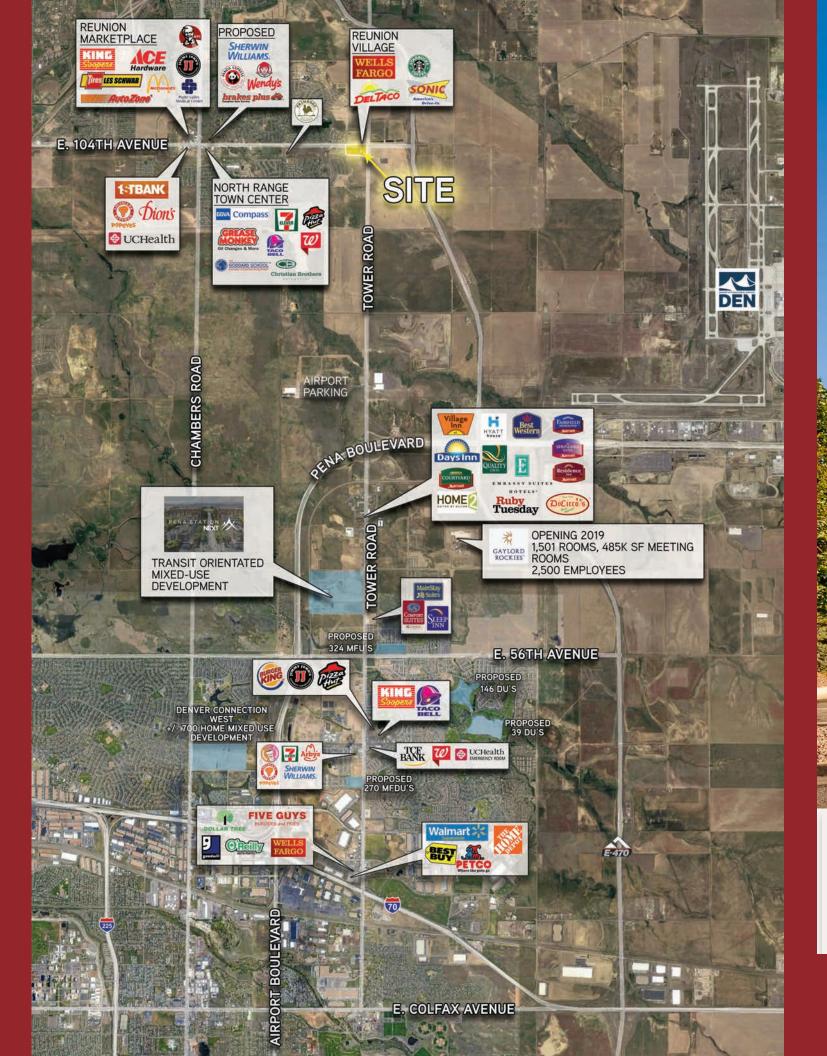

#### Highlights

- Located in a growing residential area
- Excellent visibility to busy 104<sup>th</sup> Ave.
- Easy access off E-470
- National credit co-tenants such as Wells Fargo, Starbucks, Subway, Del Taco & Sonic
- Second generation medical space immediately available

#### Traffic Counts

E. 104th Ave. West of Tower Rd.: 11,500 VPD

Tower Rd. North of 104<sup>th</sup> Ave.: **10,800 VPD** 

Tower Rd. South of E. 104<sup>th</sup> Ave.: **13,250 VPD** MSRP 2017 Estimates