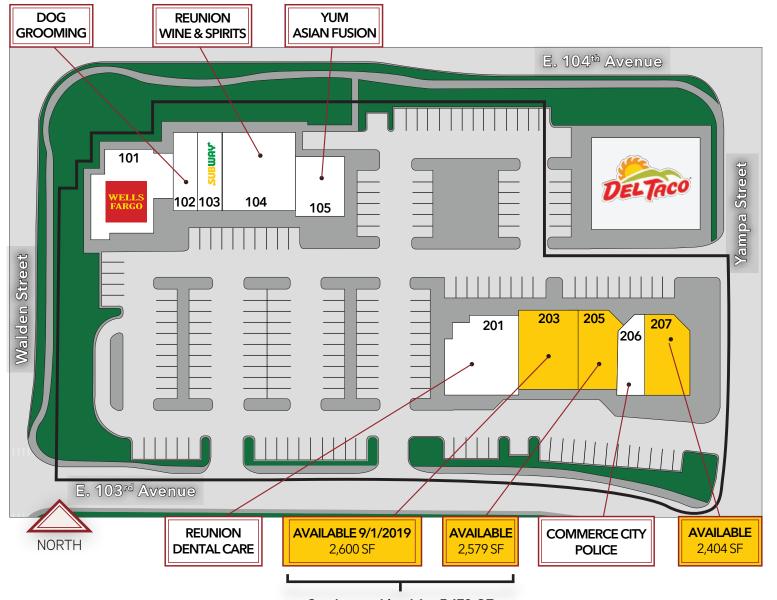

#### Can be combined for 5,179 SF

#### Building Information

| Available:  | 2,404 – 5,179 SF |
|-------------|------------------|
| Lease Rate: | Contact Broker   |
| NNN:        | \$14.55          |