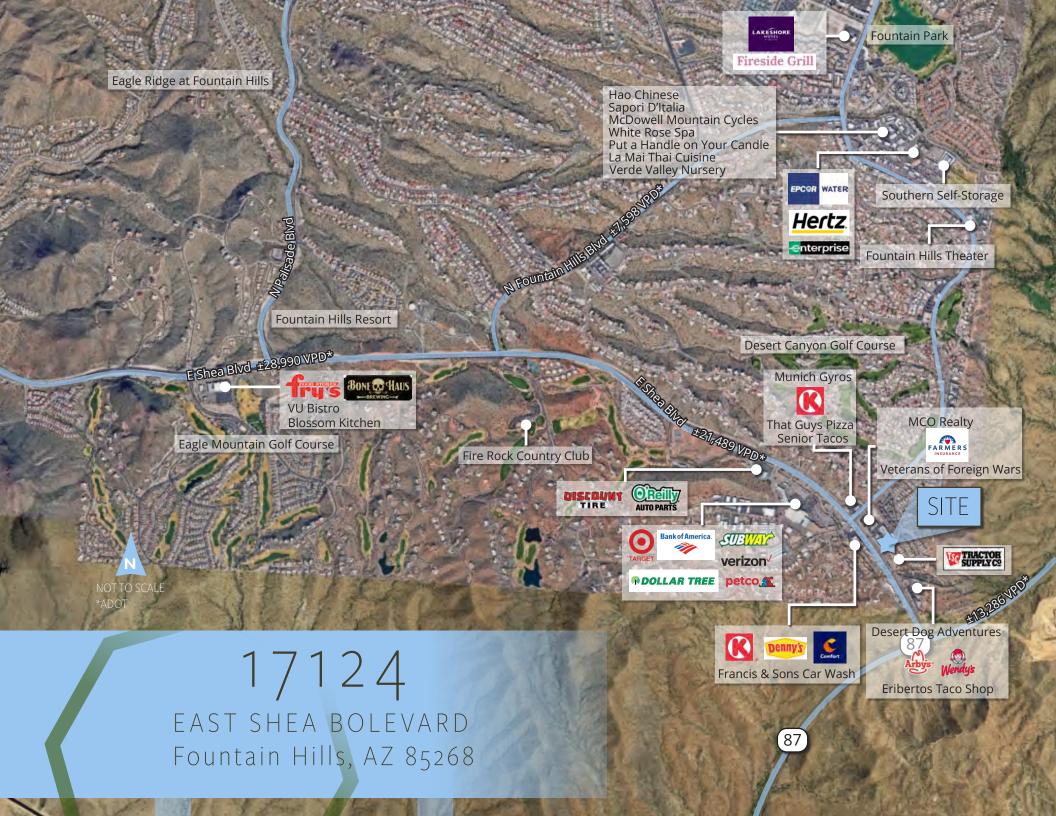

## PROPERTY HIGHLIGHTS

- Freestanding building fronting Shea Blvd with four drive-thru lanes
- Parcel size is ±44,609 SF with ±4,268 SF building built in 2007
- Zoned C-1, Neighborhood Commercial Zone, City of Fountain Hills
- ±21,489 Vehicles Per Day\* travel past the location (Source: ADOT, 2019)
- 2019 Population within five mile radius: ±29,088\*
- Call for Pricing