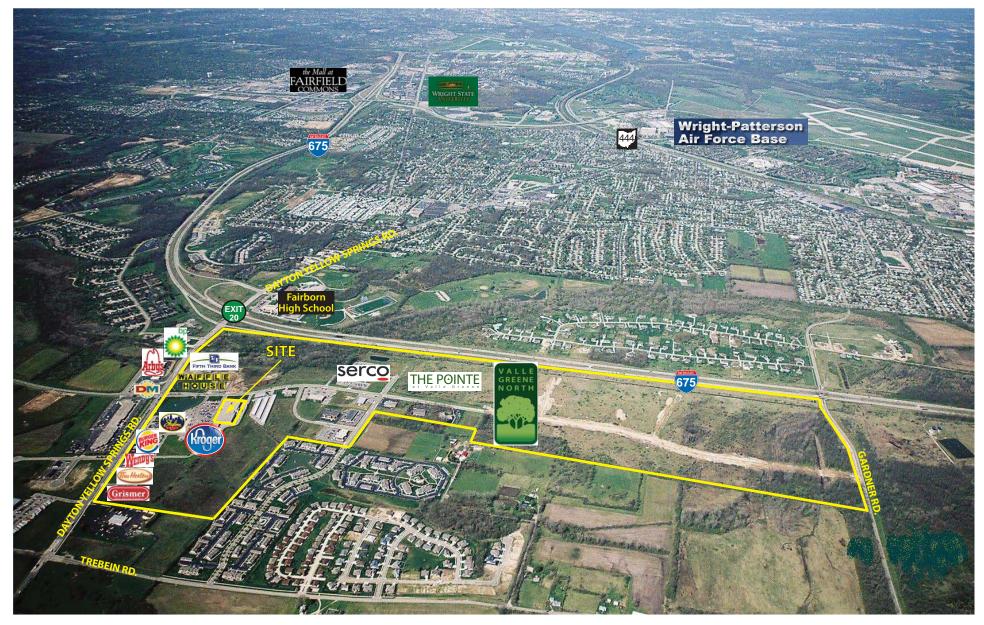

- UP TO 72,000 SF AVAILABLE FOR LEASE in former Kroger on E. Dayton Yellow Springs Rd. just off I-675 (Exit 20)
- DIVISIBLE FOR JUNIOR BOX & INLINE RETAIL
- HIGH PROFILE LOCATION immedicately adjacent to new \$20 million, 135,000 SF Kroger Marketplace scheduled to open in Spring 2017
- LOCATED AT THE GATEWAY TO VALLE GREENE NORTH, a 325-acre multi-use business park accomodating retail, restaurant, hotel, office, medical and light industrial users
- **HIGH VISIBILITY** with direct frontage on E. Dayton Yellow Springs Rd. offering drive-by traffic of over 21,900 vehicles per day
- **CONVENIENTLY LOCATED** just 3 miles from Wright-Patterson Air Force Base and Wright State University

## VALLE GREENE NORTH I-675 & DAYTON YELLOW SPRINGS RD. Fairborn, Ohio

## FOR LEASE FORMER KROGER AT VALLE GREENE

Fairborn, Ohio

REALTY SERVICES, LTD.

WELCOME TO THE REGION WE KNOW 937-910-0851 • 3445 Newmark Drive, Miamisburg, Ohio 45342 • www.oberer.com/commercial