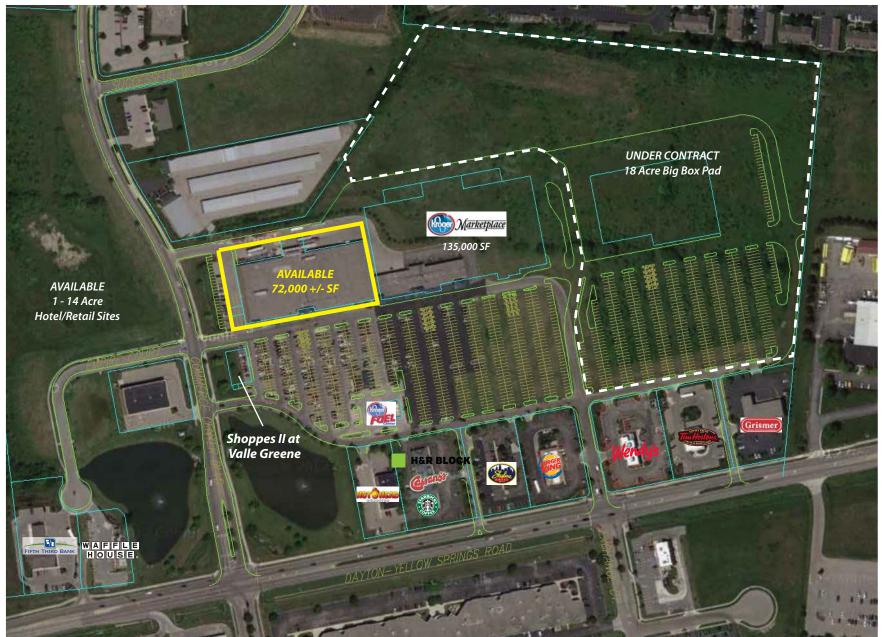

- UP TO 72,000 SF AVAILABLE FOR LEASE in former Kroger on E. Dayton Yellow Springs Rd. just off I-675 (Exit 20)
- DIVISIBLE FOR JUNIOR BOX & INLINE RETAIL
- HIGH PROFILE LOCATION immedicately adjacent to new \$20 million, 135,000 SF Kroger Marketplace scheduled to open in Spring 2017
- LOCATED AT THE GATEWAY TO VALLE GREENE NORTH, a 325-acre multi-use business park accomodating retail, restaurant, hotel, office, medical and light industrial users
- **HIGH VISIBILITY** with direct frontage on E. Dayton Yellow Springs Rd. offering drive-by traffic of over 21,900 vehicles per day
- **CONVENIENTLY LOCATED** just 3 miles from Wright-Patterson Air Force Base and Wright State University