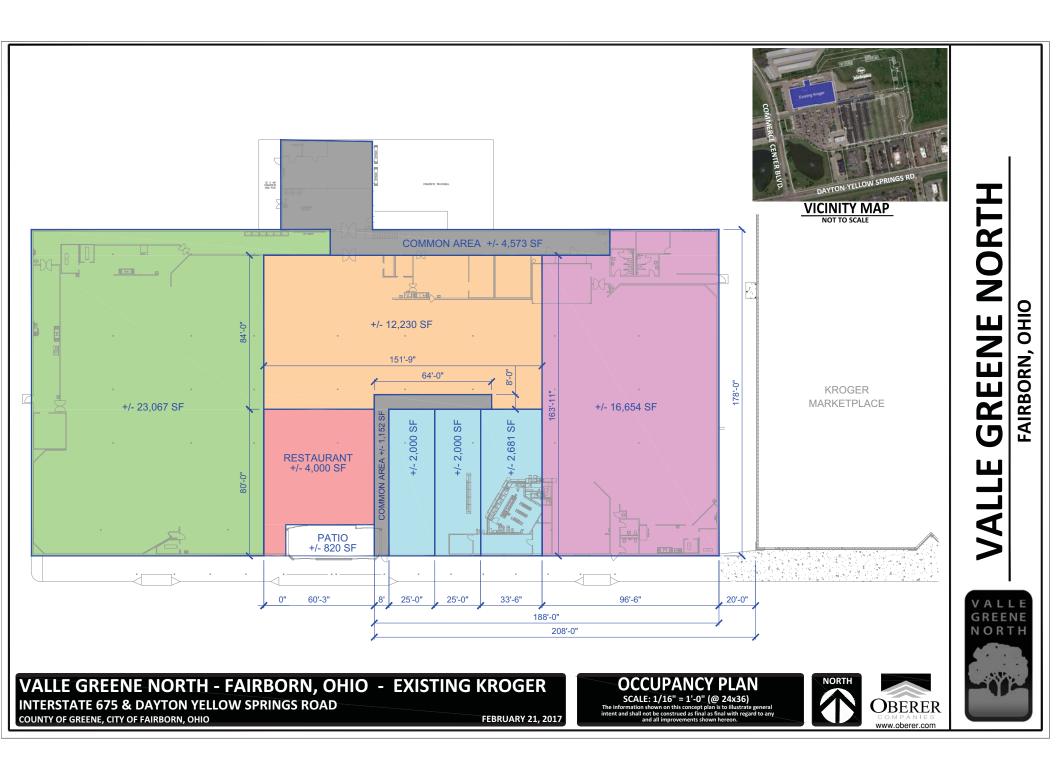

- UP TO 72,000 SF AVAILABLE FOR LEASE in former Kroger on E. Dayton Yellow Springs Rd. just off I-675 (Exit 20)
- DIVISIBLE FOR JUNIOR BOX & INLINE RETAIL
- HIGH PROFILE LOCATION immedicately adjacent to new \$20 million, 135,000 SF Kroger Marketplace scheduled to open in Spring 2017
- LOCATED AT THE GATEWAY TO VALLE GREENE NORTH, a 325-acre multi-use business park accomodating retail, restaurant, hotel, office, medical and light industrial users
- **HIGH VISIBILITY** with direct frontage on E. Dayton Yellow Springs Rd. offering drive-by traffic of over 21,900 vehicles per day
- **CONVENIENTLY LOCATED** just 3 miles from Wright-Patterson Air Force Base and Wright State University