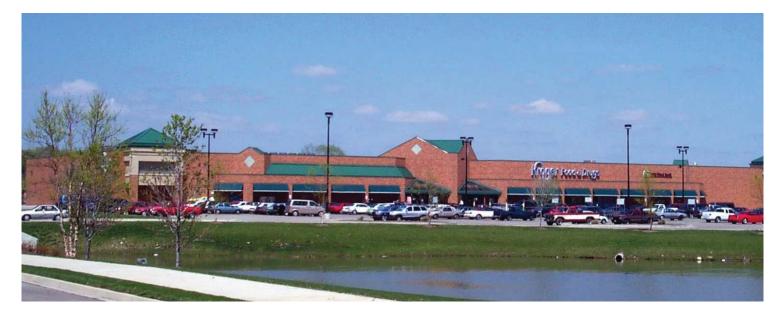

- UP TO 72,000 SF AVAILABLE FOR LEASE in former Kroger on E. Dayton Yellow Springs Rd. just off I-675 (Exit 20)
- DIVISIBLE FOR JUNIOR BOX & INLINE RETAIL
- HIGH PROFILE LOCATION immedicately adjacent to new \$20 million, 135,000 SF Kroger Marketplace scheduled to open in Spring 2017
- LOCATED AT THE GATEWAY TO VALLE GREENE NORTH, a 325-acre multi-use business park accomodating retail, restaurant, hotel, office, medical and light industrial users
- **HIGH VISIBILITY** with direct frontage on E. Dayton Yellow Springs Rd. offering drive-by traffic of over 21,900 vehicles per day
- **CONVENIENTLY LOCATED** just 3 miles from Wright-Patterson Air Force Base and Wright State University

## FOR LEASE FORMER KROGER AT VALLE GREENE

Fairborn, Ohio

REALTY SERVICES, LTD.

WELCOME TO THE REGION WE KNOW 937-910-0851 • 3445 Newmark Drive, Miamisburg, Ohio 45342 • www.oberer.com/commercial