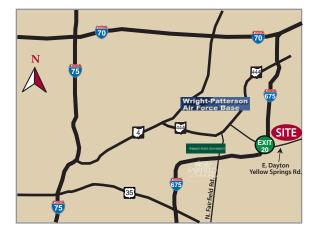

- UP TO 72,000 SF AVAILABLE FOR LEASE in former Kroger on E. Dayton Yellow Springs Rd. just off I-675 (Exit 20)
- DIVISIBLE FOR JUNIOR BOX & INLINE RETAIL
- HIGH PROFILE LOCATION immedicately adjacent to new \$20 million, 135,000 SF Kroger Marketplace scheduled to open in Spring 2017
- LOCATED AT THE GATEWAY TO VALLE GREENE NORTH, a 325-acre multi-use business park accomodating retail, restaurant, hotel, office, medical and light industrial users
- **HIGH VISIBILITY** with direct frontage on E. Dayton Yellow Springs Rd. offering drive-by traffic of over 21,900 vehicles per day
- **CONVENIENTLY LOCATED** just 3 miles from Wright-Patterson Air Force Base and Wright State University

## VALLE GREENE NORTH I-675 & DAYTON YELLOW SPRINGS RD. Fairborn, Ohio