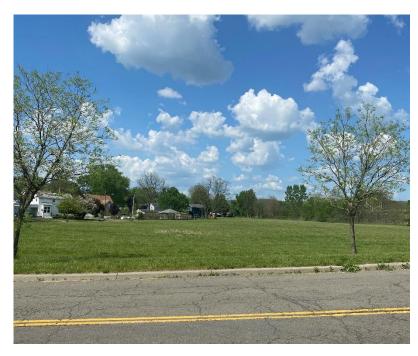

## 19 DELAWARE AVE ELMIRA, NY

## **PROPERTY HIGHLIGHTS**

- Prime 4 acre parcel located at Kinyon Street Exit just off of Clemens Center Parkway (Route 14).
- Zoned Light Industrial which allows numerous uses.
- · Has electric, gas, water, and sewer available.