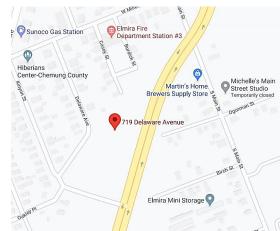

## **LOCATION HIGHLIGHTS**

- Short drive from I-86 and borders 4 lane Clemens Center Parkway (Route 14)
- Minutes to Town of Southport and PA border

For more information, please contact:

Michael J. Manzari, CCIM, SIOR Associate Real Estate Broker 607 937 9720 ext. 301 mmanzari@pyramidbrokerage.com 8 Denison Parkway East, Suite 401 Corning, New York 14830 phone: +1 607 937 9720 pyramidbrokerage.com