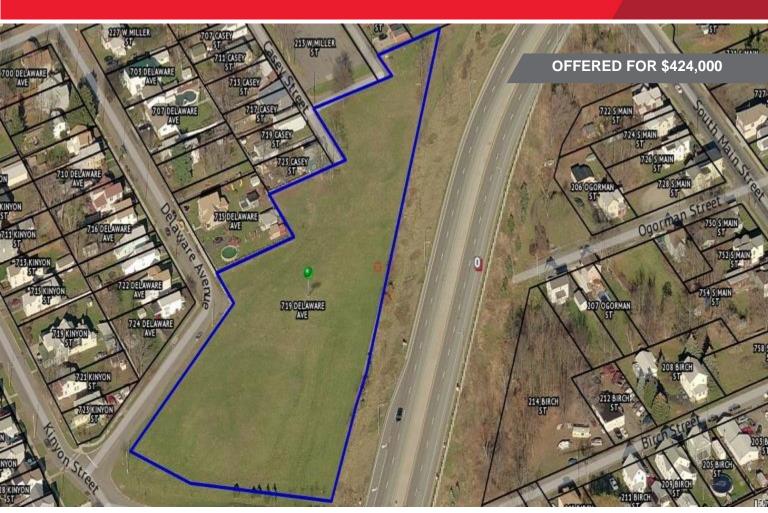

## 19 DELAWARE AVE ELMIRA, NY

## **PROPERTY HIGHLIGHTS**

- Prime 4 acre parcel located at Kinyon Street Exit just off of Clemens Center Parkway (Route 14).
- Zoned Light Industrial which allows numerous uses.
- · Has electric, gas, water, and sewer available.

## LAND FOR SALE 719 DELAWARE AVE ELMIRA, NY

For more information, please contact:

Michael J. Manzari, CCIM, SIOR Associate Real Estate Broker 607 937 9720 ext. 301 mmanzari@pyramidbrokerage.com 8 Denison Parkway East, Suite 401 Corning, New York 14830 phone: +1 607 937 9720 pyramidbrokerage.com