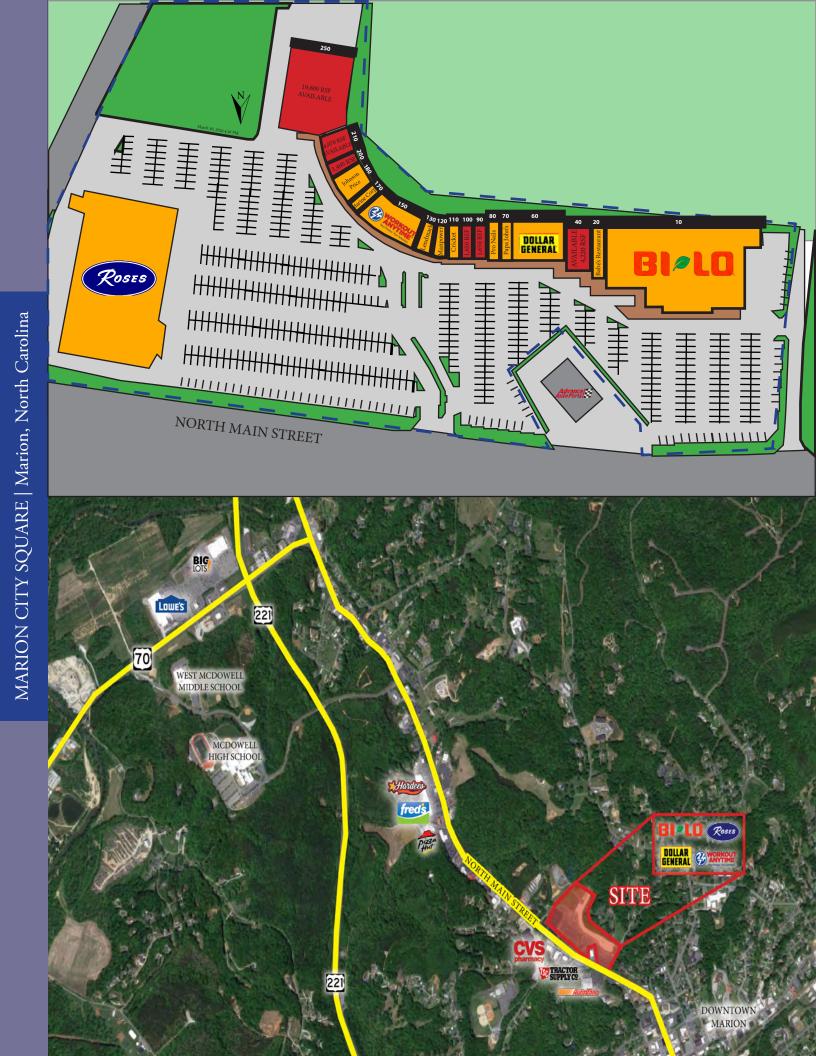

## Marion City Square

500 North Main Street | Marion, North Carolina

- 155,156 Square Foot Property
- Grocery-Anchored
- National & Local Tenant Mix
- Fronts High Traffic Road
- Rapidly Growing Area
- Great Visibility

| Traffic Counts |            |
|----------------|------------|
| N Main Street  | 14,089 VPD |

**Woodcrest Capital, LLC** 3113 South University Drive, Suite 600 Fort Worth, TX 76109 www.woodcrestcapital.com