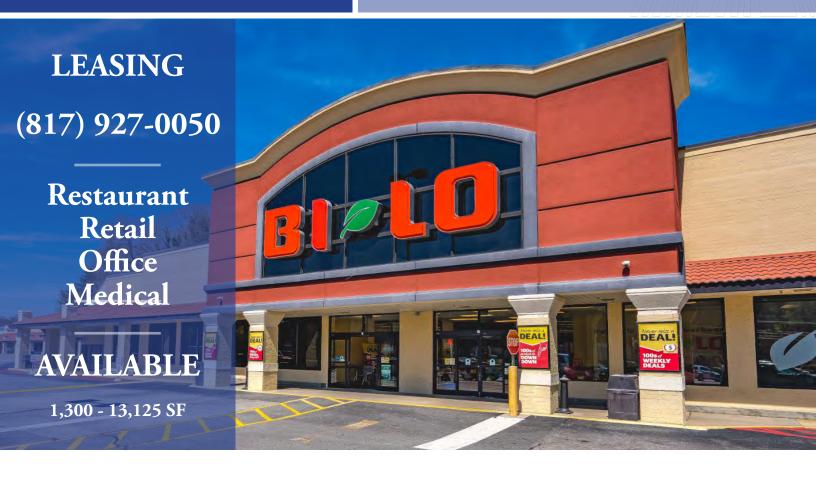

## Marion City Square

500 North Main Street | Marion, North Carolina

- 155,156 Square Foot Property
- Grocery-Anchored
- National & Local Tenant Mix
- Fronts High Traffic Road
- Rapidly Growing Area
- Great Visibility