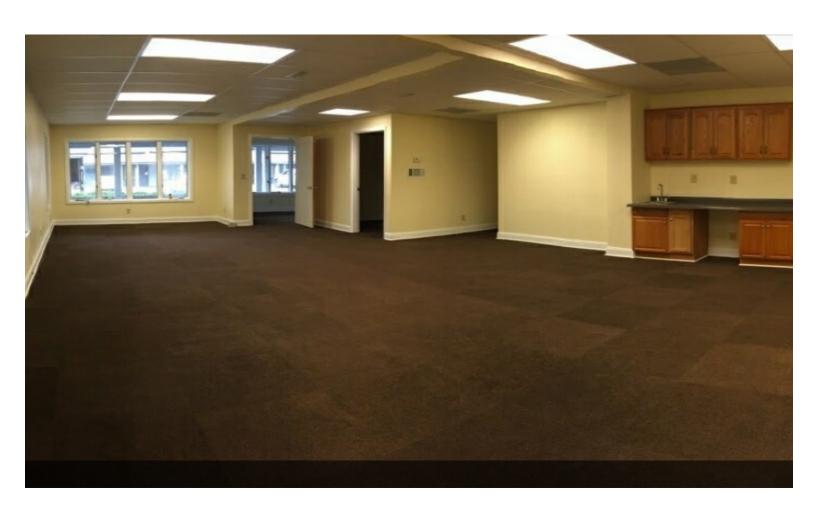

## **Tradd Ct**

\$1.08 - \$1.23 /SF/Month

Medical Office suites located less than 1/2 mile from New Hanover Regional Medical Center. Ample Parking!

| Total Space Available: | 2,603 SF          |
|------------------------|-------------------|
| Rental Rate:           | \$1500/Month/unit |
| Min. Divisible:        | 1,220 SF          |
| Max. Contiguous:       | 2,603 SF          |
| Property Type:         | Office            |
| Property Sub-type:     | Medical Office    |
| Building Size:         | 3,828 SF          |
| Building Class:        | В                 |

|   | Space 1922                                   |                                  |
|---|----------------------------------------------|----------------------------------|
|   | Space Available                              | 1,383 SF                         |
| 1 | Rental Rate                                  | \$1,500 /Month                   |
| . | Space / Lot Type                             | Medical Office                   |
|   | Max. Contiguous                              | 3,828 SF                         |
|   | Lease Type                                   | Full Service                     |
|   |                                              |                                  |
|   |                                              |                                  |
|   | Space 1924                                   |                                  |
|   | Space 1924 Space Available                   | 1,220 SF                         |
| 2 | ·                                            | 1,220 SF<br>\$1,500 /Month       |
| 2 | Space Available                              |                                  |
| 2 | Space Available<br>Rental Rate               | \$1,500 /Month                   |
| 2 | Space Available Rental Rate Space / Lot Type | \$1,500 /Month<br>Medical Office |