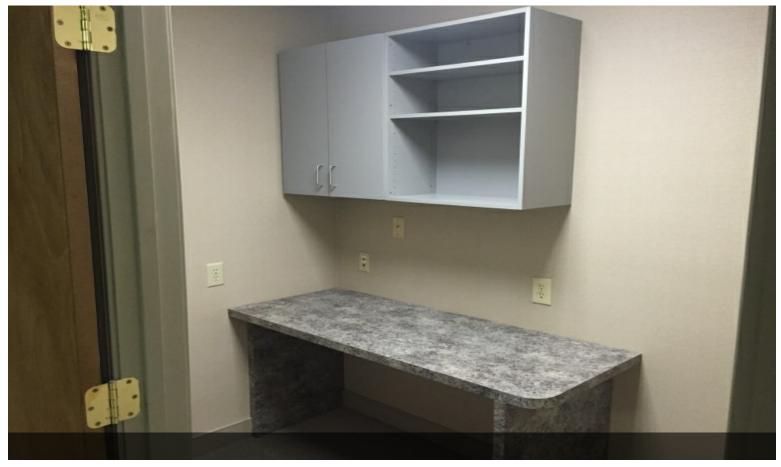

## **Tradd Ct**

\$1.08 - \$1.23 /SF/Month

Medical Office suites located less than 1/2 mile from New Hanover Regional Medical Center. Ample Parking!

| Total Space Available: | 2,603 SF          |
|------------------------|-------------------|
| Rental Rate:           | \$1500/Month/unit |
| Min. Divisible:        | 1,220 SF          |
| Max. Contiguous:       | 2,603 SF          |
| Property Type:         | Office            |
| Property Sub-type:     | Medical Office    |
| Building Size:         | 3,828 SF          |
| Building Class:        | В                 |

|   | Space 1922                                   |                                  |
|---|----------------------------------------------|----------------------------------|
|   | Space Available                              | 1,383 SF                         |
| 1 | Rental Rate                                  | \$1,500 /Month                   |
| . | Space / Lot Type                             | Medical Office                   |
|   | Max. Contiguous                              | 3,828 SF                         |
|   | Lease Type                                   | Full Service                     |
|   |                                              |                                  |
|   |                                              |                                  |
|   | Space 1924                                   |                                  |
|   | Space 1924 Space Available                   | 1,220 SF                         |
| 2 | ·                                            | 1,220 SF<br>\$1,500 /Month       |
| 2 | Space Available                              |                                  |
| 2 | Space Available<br>Rental Rate               | \$1,500 /Month                   |
| 2 | Space Available Rental Rate Space / Lot Type | \$1,500 /Month<br>Medical Office |