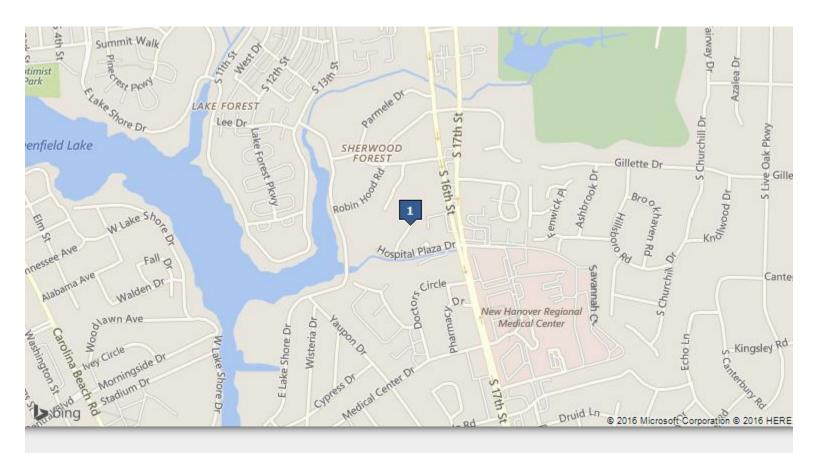

**Tradd Ct** 1920 Tradd Ct, Wilmington, NC 28401

Justin Fejfar 13200 Strickland Rd, Ste. 114-222, Raleigh, NC 27613 justin@newvisionllc.net (919) 810-9571

## **Tradd Ct**

\$1.08 - \$1.23 /SF/Month

Medical Office suites located less than 1/2 mile from New Hanover Regional Medical Center. Ample Parking!

| Total Space Available: | 2,603 SF          |
|------------------------|-------------------|
| Rental Rate:           | \$1500/Month/unit |
| Min. Divisible:        | 1,220 SF          |
| Max. Contiguous:       | 2,603 SF          |
| Property Type:         | Office            |
| Property Sub-type:     | Medical Office    |
| Building Size:         | 3,828 SF          |
| Building Class:        | В                 |

### 1920 Tradd Ct, Wilmington, NC 28401

less than 1/2 mile from New Hanover Regional Medical Center