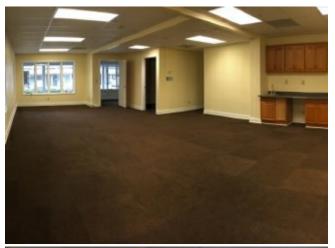

|   | Space 1922                                   |                                  |
|---|----------------------------------------------|----------------------------------|
|   | Space Available                              | 1,383 SF                         |
| 1 | Rental Rate                                  | \$1,500 /Month                   |
| . | Space / Lot Type                             | Medical Office                   |
|   | Max. Contiguous                              | 3,828 SF                         |
|   | Lease Type                                   | Full Service                     |
|   |                                              |                                  |
|   |                                              |                                  |
|   | Space 1924                                   |                                  |
|   | Space 1924 Space Available                   | 1,220 SF                         |
| 2 | ·                                            | 1,220 SF<br>\$1,500 /Month       |
| 2 | Space Available                              |                                  |
| 2 | Space Available<br>Rental Rate               | \$1,500 /Month                   |
| 2 | Space Available Rental Rate Space / Lot Type | \$1,500 /Month<br>Medical Office |