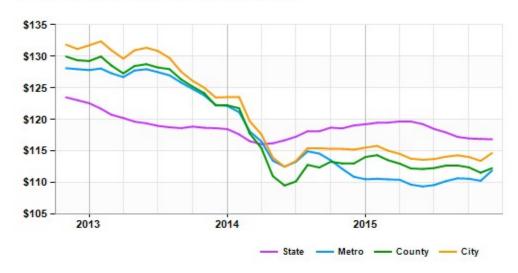

### **Market Trends**

#### Asking Prices Office for Sale Wilmington, NC (\$/SF)

|        | Dec 15 | vs. 3 mo. prior | Y-O-Y |
|--------|--------|-----------------|-------|
| State  | \$117  | -0.3%           | -1.8% |
| City   | \$115  | +0.3%           | -0.5% |
| Metro  | \$112  | +1.1%           | +0.9% |
| County | \$112  | -0.4%           | -0.7% |
|        |        |                 |       |