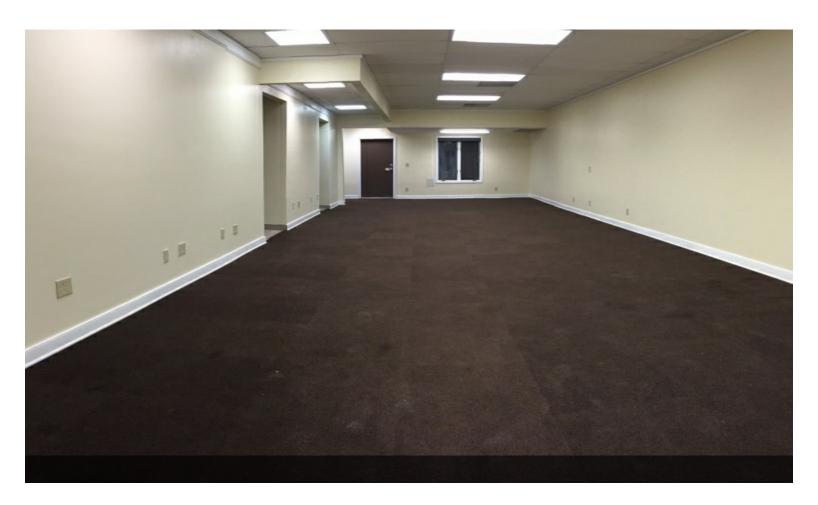

## **Tradd Ct**

\$1.08 - \$1.23 /SF/Month

Medical Office suites located less than 1/2 mile from New Hanover Regional Medical Center. Ample Parking!

| Total Space Available: | 2,603 SF          |
|------------------------|-------------------|
| Rental Rate:           | \$1500/Month/unit |
| Min. Divisible:        | 1,220 SF          |
| Max. Contiguous:       | 2,603 SF          |
| Property Type:         | Office            |
| Property Sub-type:     | Medical Office    |
| Building Size:         | 3,828 SF          |
| Building Class:        | В                 |

|   | Space 1922                                   |                                  |
|---|----------------------------------------------|----------------------------------|
|   | Space Available                              | 1,383 SF                         |
| 1 | Rental Rate                                  | \$1,500 /Month                   |
| . | Space / Lot Type                             | Medical Office                   |
|   | Max. Contiguous                              | 3,828 SF                         |
|   | Lease Type                                   | Full Service                     |
|   |                                              |                                  |
|   |                                              |                                  |
|   | Space 1924                                   |                                  |
|   | Space 1924 Space Available                   | 1,220 SF                         |
| 2 | ·                                            | 1,220 SF<br>\$1,500 /Month       |
| 2 | Space Available                              |                                  |
| 2 | Space Available<br>Rental Rate               | \$1,500 /Month                   |
| 2 | Space Available Rental Rate Space / Lot Type | \$1,500 /Month<br>Medical Office |