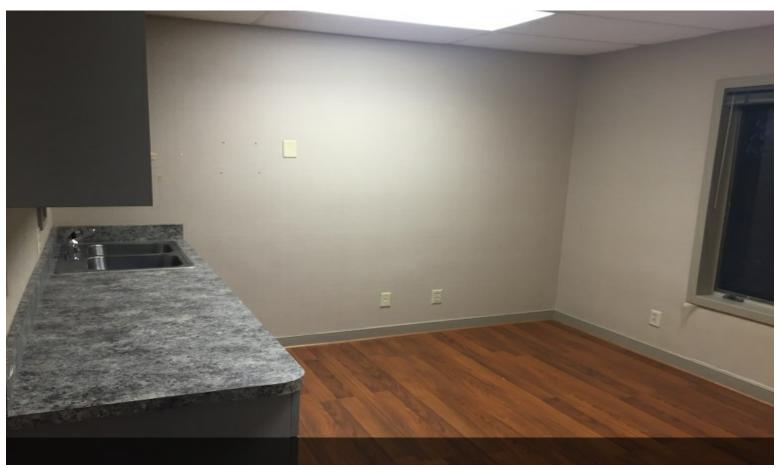

## **Tradd Ct**

\$1.08 - \$1.23 /SF/Month

Medical Office suites located less than 1/2 mile from New Hanover Regional Medical Center. Ample Parking!

| Total Space Available: | 2,603 SF          |
|------------------------|-------------------|
| Rental Rate:           | \$1500/Month/unit |
| Min. Divisible:        | 1,220 SF          |
| Max. Contiguous:       | 2,603 SF          |
| Property Type:         | Office            |
| Property Sub-type:     | Medical Office    |
| Building Size:         | 3,828 SF          |
| Building Class:        | В                 |

|   | Space 1922                                   |                                  |
|---|----------------------------------------------|----------------------------------|
|   | Space Available                              | 1,383 SF                         |
| 1 | Rental Rate                                  | \$1,500 /Month                   |
| . | Space / Lot Type                             | Medical Office                   |
|   | Max. Contiguous                              | 3,828 SF                         |
|   | Lease Type                                   | Full Service                     |
|   |                                              |                                  |
|   |                                              |                                  |
|   | Space 1924                                   |                                  |
|   | Space 1924 Space Available                   | 1,220 SF                         |
| 2 | ·                                            | 1,220 SF<br>\$1,500 /Month       |
| 2 | Space Available                              |                                  |
| 2 | Space Available<br>Rental Rate               | \$1,500 /Month                   |
| 2 | Space Available Rental Rate Space / Lot Type | \$1,500 /Month<br>Medical Office |