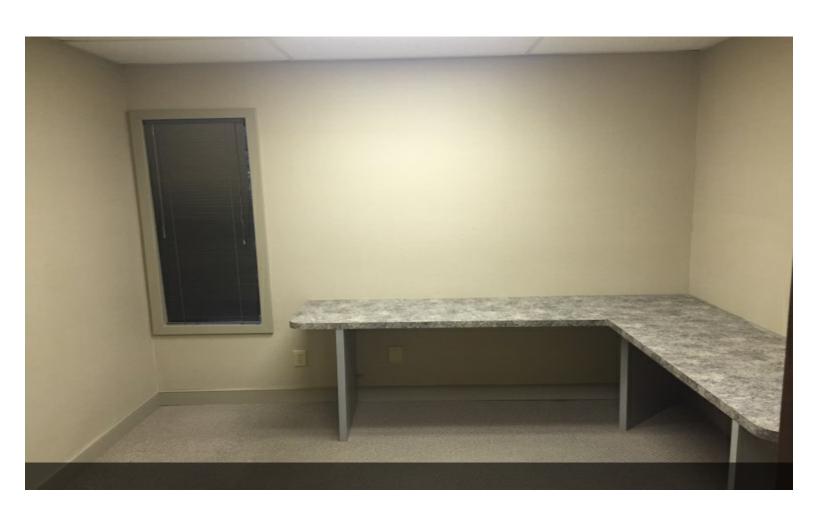

## **Tradd Ct**

\$1.08 - \$1.23 /SF/Month

Medical Office suites located less than 1/2 mile from New Hanover Regional Medical Center. Ample Parking!

| Total Space Available: | 2,603 SF          |
|------------------------|-------------------|
| Rental Rate:           | \$1500/Month/unit |
| Min. Divisible:        | 1,220 SF          |
| Max. Contiguous:       | 2,603 SF          |
| Property Type:         | Office            |
| Property Sub-type:     | Medical Office    |
| Building Size:         | 3,828 SF          |
| Building Class:        | В                 |

|   | Space 1922                                   |                                  |
|---|----------------------------------------------|----------------------------------|
|   | Space Available                              | 1,383 SF                         |
| 1 | Rental Rate                                  | \$1,500 /Month                   |
| . | Space / Lot Type                             | Medical Office                   |
|   | Max. Contiguous                              | 3,828 SF                         |
|   | Lease Type                                   | Full Service                     |
|   |                                              |                                  |
|   |                                              |                                  |
|   | Space 1924                                   |                                  |
|   | Space 1924 Space Available                   | 1,220 SF                         |
| 2 | ·                                            | 1,220 SF<br>\$1,500 /Month       |
| 2 | Space Available                              |                                  |
| 2 | Space Available<br>Rental Rate               | \$1,500 /Month                   |
| 2 | Space Available Rental Rate Space / Lot Type | \$1,500 /Month<br>Medical Office |