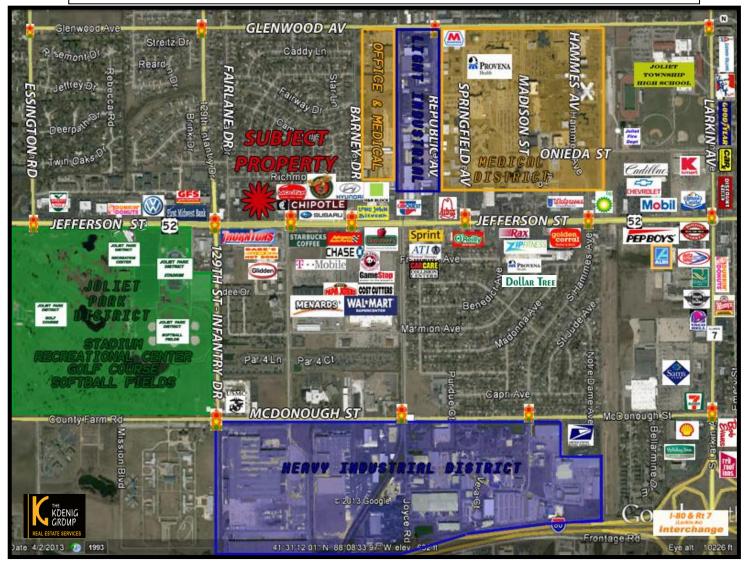

### **Stadium Plaza Retail Center**

2709, 2711, 2723 & 2725 W. JEFFERSON STREET JOLIET, ILLINOIS

NEC ROUTE 52 (JEFFERSON ST) & FAIRLANE DRIVE

FOR ADDITIONAL INFORMATION CONTACT:

MARK E. KOENIG

(815) 546-1679

#### The site is adjacent to:

Potbelly's, Mooyah, Chipotle's & Aldi's

#### Located by:

Wal-Mart Supercenter, Menards, Starbuck's, T-Mobil, Advance Auto Parts, Chase Bank, and Applebee's

#### **Significant Day Time Population**

Full Access Points On Route 52 (Jefferson St) & Fairlane Drive

Over 27,500 Vehicles a Day Pass by This Site