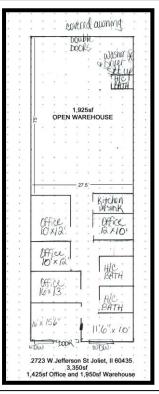

#### STADIUM PLAZA RETAIL CENTER

2709 W Jefferson Street 3,125sf (1,414sf office 1,125sf warehouse & 8' x 9' drive in door))
2711 W Jefferson Street 3.125sf

Up to 6,250sf Available

2723 W Jefferson Street 3,350sf (1,425sf office 1,950sf warehouse)