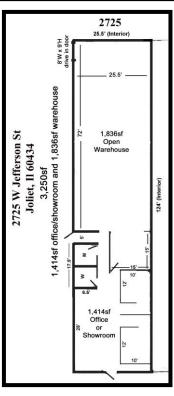

2725 W Jefferson Street 3,250sf (1,414sf office 1,836sf warehouse & 8' x 9' drive in door) Up to 6,600sf Available