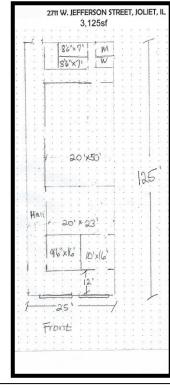

#### STADIUM PLAZA RETAIL CENTER

2709 W Jefferson Street 3,125sf (1,414sf office 1,125sf warehouse & 8' x 9' drive in door))
2711 W Jefferson Street 3.125sf

Up to 6,250sf Available

2723 W Jefferson Street 3,350sf (1,425sf office 1,950sf warehouse)