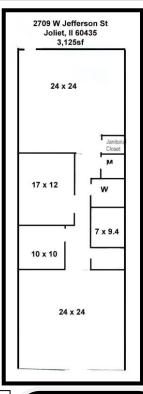

#### STADIUM PLAZA RETAIL CENTER

2709 W Jefferson Street 3,125sf (1,414sf office 1,125sf warehouse & 8' x 9' drive in door))
2711 W Jefferson Street 3.125sf

Up to 6,250sf Available

2723 W Jefferson Street 3,350sf (1,425sf office 1,950sf warehouse)