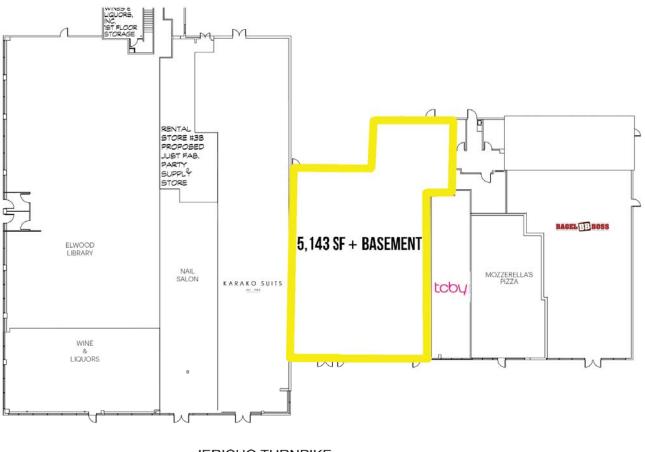

| Location    | 1941 Jericho Turnpike                                                                                                                                                                             |
|-------------|---------------------------------------------------------------------------------------------------------------------------------------------------------------------------------------------------|
| Available   | 5,143 square feet + basement                                                                                                                                                                      |
| Rent        | Upon Request                                                                                                                                                                                      |
| Co-Tenants  | Elwood Public Library, Bagel Boss, Karako Suits, TD Bank, Wine Depot, TCBY, Mozzarella's Pizza                                                                                                    |
| Area Retail | DSW, Retro Fitness, CVS, Pet Supplies Plus, CrossFit, Stop & Shop, Best Buy, Barnes & Noble, P.C.<br>Richard & Son, Panera Bread, Bed Bath & Beyond, Dollar Tree, T.J. Maxx, Chase, and many more |
| Comments    | <ul> <li>newly renovated</li> <li>located at a signalized traffic light</li> <li>100 seats + outdoor seating</li> <li>bus stop located in front of shopping center</li> </ul>                     |
|             |                                                                                                                                                                                                   |