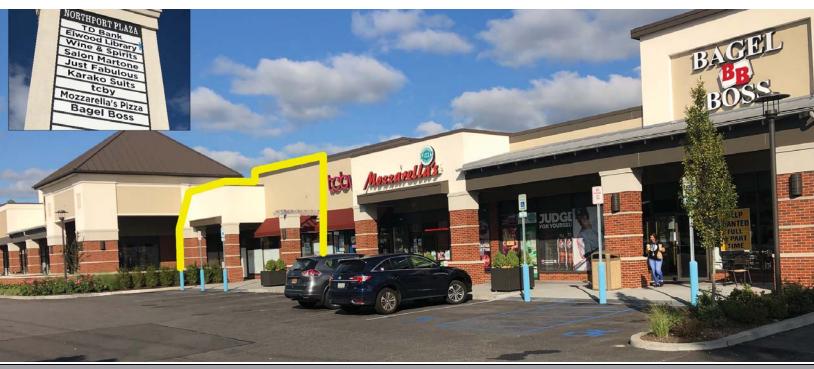

| Location    | 1941 Jericho Turnpike                                                                                                                                                                             |
|-------------|---------------------------------------------------------------------------------------------------------------------------------------------------------------------------------------------------|
| Available   | 5,143 square feet + basement                                                                                                                                                                      |
| Rent        | Upon Request                                                                                                                                                                                      |
| Co-Tenants  | Elwood Public Library, Bagel Boss, Karako Suits, TD Bank, Wine Depot, TCBY, Mozzarella's Pizza                                                                                                    |
| Area Retail | DSW, Retro Fitness, CVS, Pet Supplies Plus, CrossFit, Stop & Shop, Best Buy, Barnes & Noble, P.C.<br>Richard & Son, Panera Bread, Bed Bath & Beyond, Dollar Tree, T.J. Maxx, Chase, and many more |
| Comments    | <ul> <li>newly renovated</li> <li>located at a signalized traffic light</li> <li>100 seats + outdoor seating</li> <li>bus stop located in front of shopping center</li> </ul>                     |
|             |                                                                                                                                                                                                   |

#### **PHOTOS**

For More Information: Stu Fagen | fagen@sabre.life | T 516 874 8070 x1503 William Diakakis | diakakis@sabre.life | T 516 874 8070 x1521 Sabre.life

For More Information: Stu Fagen | fagen@sabre.life | T 516 874 8070 x1503 William Diakakis | diakakis@sabre.life | T 516 874 8070 x1521