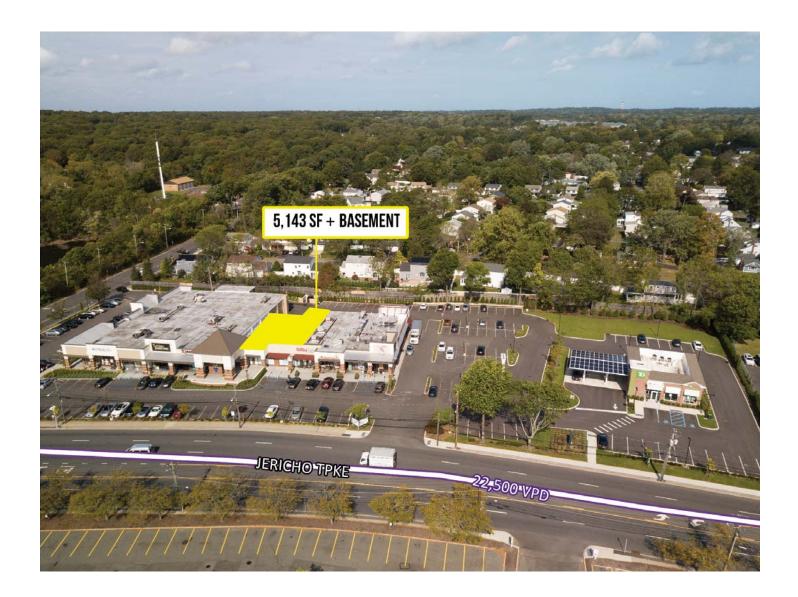

| Location    | 1941 Jericho Turnpike                                                                                                                                                                             |
|-------------|---------------------------------------------------------------------------------------------------------------------------------------------------------------------------------------------------|
| Available   | 5,143 square feet + basement                                                                                                                                                                      |
| Rent        | Upon Request                                                                                                                                                                                      |
| Co-Tenants  | Elwood Public Library, Bagel Boss, Karako Suits, TD Bank, Wine Depot, TCBY, Mozzarella's Pizza                                                                                                    |
| Area Retail | DSW, Retro Fitness, CVS, Pet Supplies Plus, CrossFit, Stop & Shop, Best Buy, Barnes & Noble, P.C.<br>Richard & Son, Panera Bread, Bed Bath & Beyond, Dollar Tree, T.J. Maxx, Chase, and many more |
| Comments    | <ul> <li>newly renovated</li> <li>located at a signalized traffic light</li> <li>100 seats + outdoor seating</li> <li>bus stop located in front of shopping center</li> </ul>                     |
|             |                                                                                                                                                                                                   |

#### sabre.life

JERICHO TURNPIKE

For More Information: Stu Fagen | fagen@sabre.life | T 516 874 8070 x1503 William Diakakis | diakakis@sabre.life | T 516 874 8070 x1521 Sabre.life

For More Information: Stu Fagen | fagen@sabre.life | T 516 874 8070 x1503 William Diakakis | diakakis@sabre.life | T 516 874 8070 x1521 Sabre.life