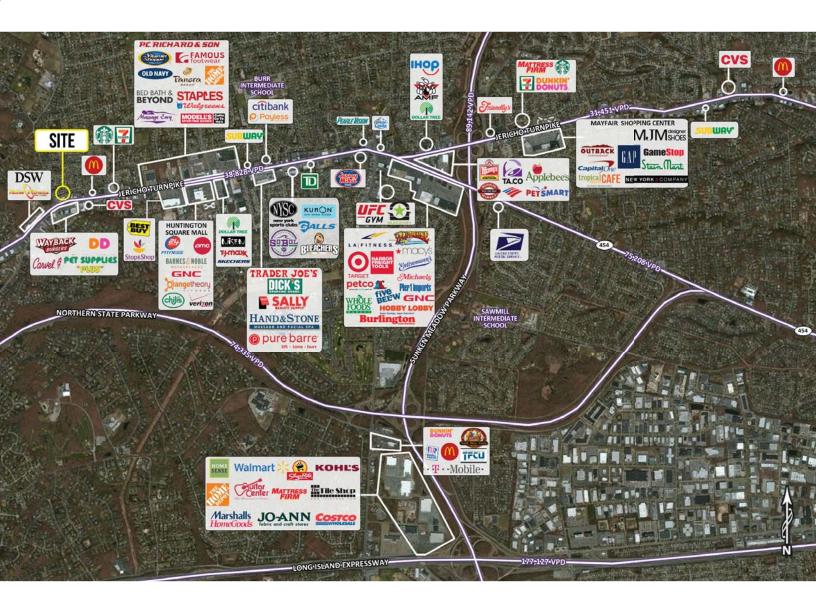

| Location    | 1941 Jericho Turnpike                                                                                                                                                                             |
|-------------|---------------------------------------------------------------------------------------------------------------------------------------------------------------------------------------------------|
| Available   | 5,143 square feet + basement                                                                                                                                                                      |
| Rent        | Upon Request                                                                                                                                                                                      |
| Co-Tenants  | Elwood Public Library, Bagel Boss, Karako Suits, TD Bank, Wine Depot, TCBY, Mozzarella's Pizza                                                                                                    |
| Area Retail | DSW, Retro Fitness, CVS, Pet Supplies Plus, CrossFit, Stop & Shop, Best Buy, Barnes & Noble, P.C.<br>Richard & Son, Panera Bread, Bed Bath & Beyond, Dollar Tree, T.J. Maxx, Chase, and many more |
| Comments    | <ul> <li>newly renovated</li> <li>located at a signalized traffic light</li> <li>100 seats + outdoor seating</li> <li>bus stop located in front of shopping center</li> </ul>                     |
|             |                                                                                                                                                                                                   |