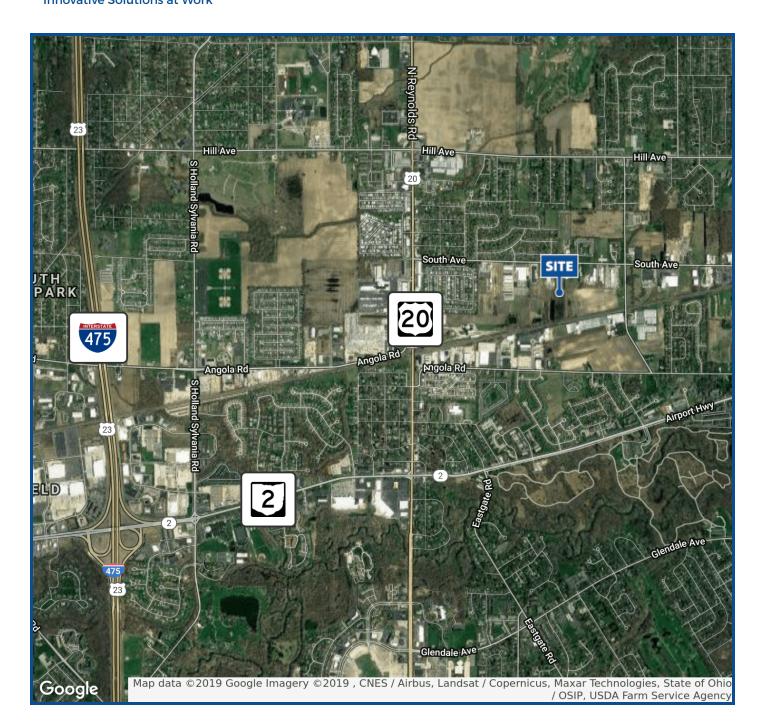

## 4650 SOUTH AVE., TOLEDO, OH 43615

"Innovative Solutions at Work"

| OFFERING SUMMARY   |                         | PROPERTY OVERVIEW                                                                      |          |          |          |
|--------------------|-------------------------|----------------------------------------------------------------------------------------|----------|----------|----------|
| Sale Price:        | \$18,000 / acre         | Five minutes from I-475/US 23 and Airport Highway interchange                          |          |          |          |
|                    |                         | UTILITIES                                                                              |          |          |          |
| Parcel #:          | 20-15281                | Electric: Toledo Edison<br>Gas; Columbia Gas                                           |          |          |          |
| Lot Size:          | 8.39 Acres              | Sanitary Sewer: City of Toledo<br>Storm Sewer: City of Toledo<br>Water: City of Toledo |          |          |          |
| Dimensions:        | 256' x 1465'            | DEMOGRAPHICS                                                                           |          |          |          |
|                    |                         |                                                                                        | 1 MILE   | 3 MILES  | 5 MILES  |
| Zoning:            | IL - Limited Industrial | Total Households                                                                       | 3,883    | 35,264   | 87,576   |
|                    |                         | Total Population                                                                       | 8,782    | 79,526   | 207,556  |
| County:            | Lucas                   | Average HH Income                                                                      | \$38,341 | \$49,459 | \$57,496 |
| Real Estate Taxes: | \$1,367.37/year         |                                                                                        |          |          |          |
|                    |                         |                                                                                        |          |          |          |