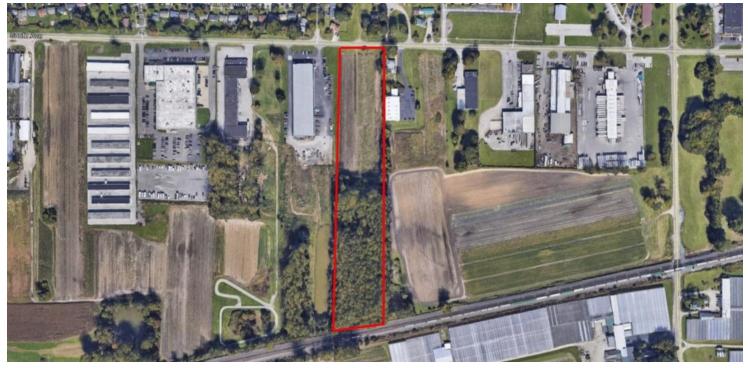

## 4650 SOUTH AVE., TOLEDO, OH 43615

"Innovative Solutions at Work"

| OFFERING SUMMARY   |                         | PROPERTY OVERVIEW                                                                      |          |          |          |
|--------------------|-------------------------|----------------------------------------------------------------------------------------|----------|----------|----------|
| Sale Price:        | \$18,000 / acre         | Five minutes from I-475/US 23 and Airport Highway interchange                          |          |          |          |
|                    |                         | UTILITIES                                                                              |          |          |          |
| Parcel #:          | 20-15281                | Electric: Toledo Edison<br>Gas; Columbia Gas                                           |          |          |          |
| Lot Size:          | 8.39 Acres              | Sanitary Sewer: City of Toledo<br>Storm Sewer: City of Toledo<br>Water: City of Toledo |          |          |          |
| Dimensions:        | 256' x 1465'            | DEMOGRAPHICS                                                                           |          |          |          |
|                    |                         |                                                                                        | 1 MILE   | 3 MILES  | 5 MILES  |
| Zoning:            | IL - Limited Industrial | Total Households                                                                       | 3,883    | 35,264   | 87,576   |
|                    |                         | Total Population                                                                       | 8,782    | 79,526   | 207,556  |
| County:            | Lucas                   | Average HH Income                                                                      | \$38,341 | \$49,459 | \$57,496 |
| Real Estate Taxes: | \$1,367.37/year         |                                                                                        |          |          |          |
|                    |                         |                                                                                        |          |          |          |