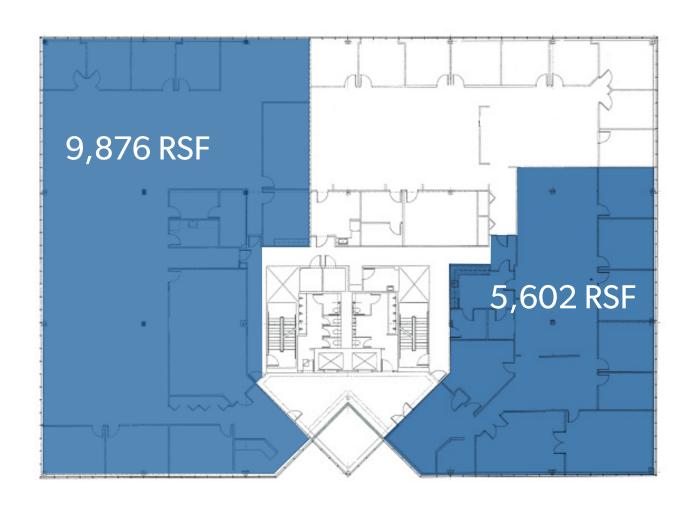

## Flexible floor plan with many windowed offices

#### **AVAILABLE SPACE**

**Partial 1st Floor** 2,004 RSF **Partial 2nd Floor** 15,478 RSF total available 9,876 RSF; 5,602 RSF

**2ND FLOOR PLAN** 15,478 RSF

**LEASING CONTACT** 

Barbara Segalini Stilley bstilley@cbre.com +1203 352 8901

### 80 DANBURY ROAD

**2ND FLOOR** 15,478 RSF

**CBRE**