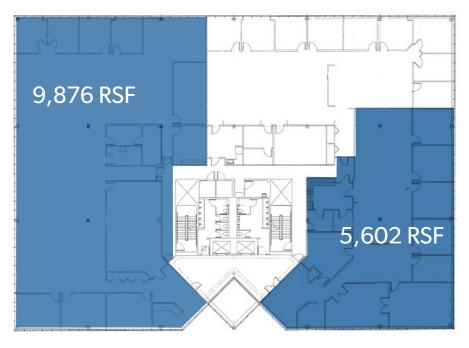

## Flexible floor plan with many windowed offices

#### **AVAILABLE SPACE**

**Partial 1st Floor** 2,004 RSF **Partial 2nd Floor** 15,478 RSF total available 9,876 RSF; 5,602 RSF

**2ND FLOOR PLAN** 15,478 RSF

**LEASING CONTACT** 

Barbara Segalini Stilley bstilley@cbre.com +1203 352 8901

### 80 DANBURY ROAD

**2ND FLOOR** 15,478 RSF

**CBRE**