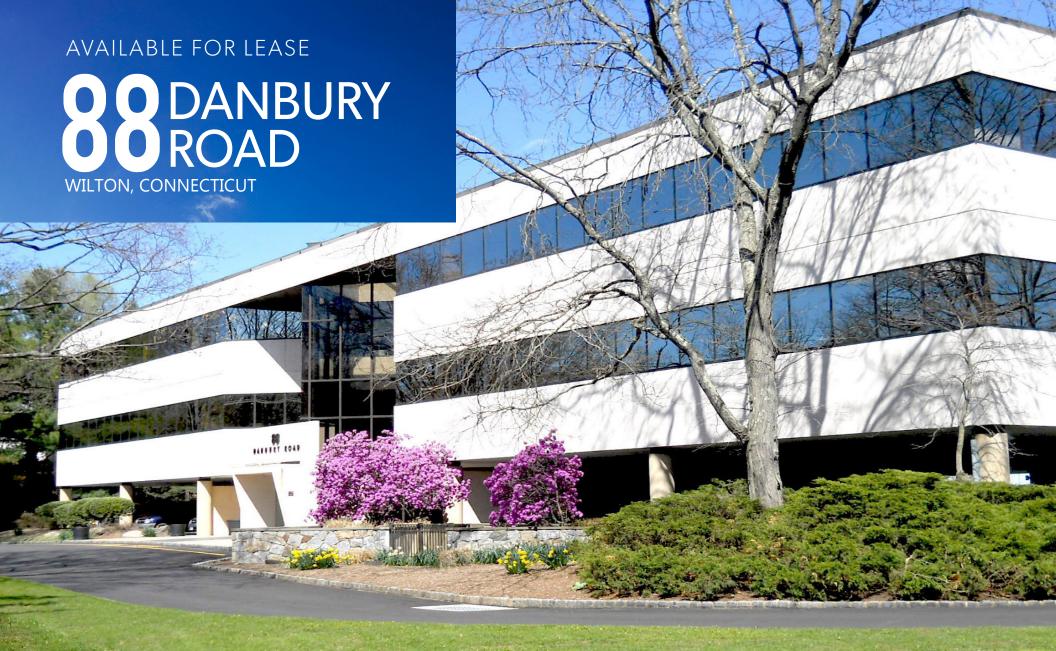

# Efficient Layout Ready for Occupancy!

Class A Office Space on Route 7 | Wilton, Connecticut

CBRE

#### **Available For Lease**

Class A Office Space on Route 7 | Wilton, Connecticut

#### **BUILDING FEATURES**

- Elegant three-story atrium
- Beautifully landscaped property with wooded views
- 3.4 parking spaces per 1,000 RSF
- Fully sprinklered for medical use
- Building management on-site
- Lease Price \$24.00 per RSF plus electric
- Excellent South Wilton location on Route 7, minutes off Exit 40A or B off the Merritt Parkway