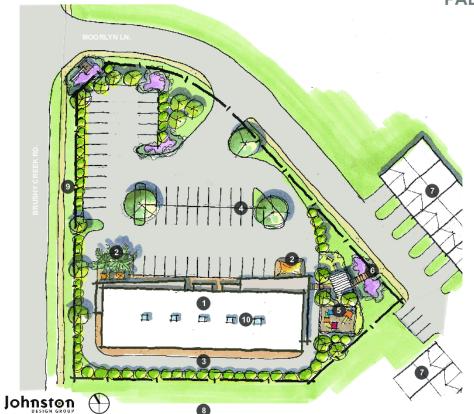

## SITE FEATURES & CONTEXT

- 1. Proposed 8,600 SF Retail Building
- Outdoor Patio Space
  Drive-Through Lane
- 4. Electric Car Charging Station
- Park with Playground and Picnic Shelter
- 6. Stairs/ Pedestrian Connection to Townhomes
- Townhomes
- 8. Future Townhomes
- 9. New Sidewalk and Street Trees
- 10. Skylights for Tenant Spaces