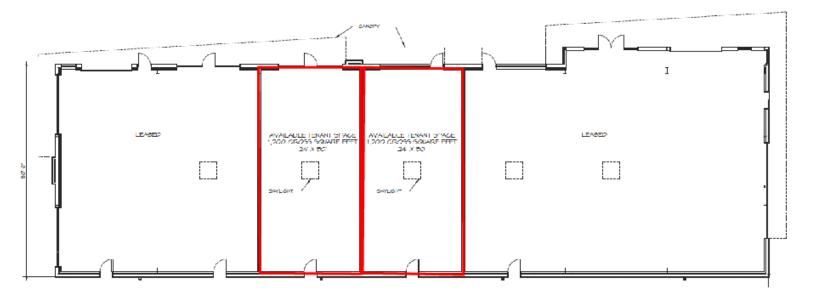

## Retail | 1,200 - 2,400 SF

- Available May, 2020
- Two 1,200 SF suites available
- Outdoor patio space
- Electric car charging station
- Park with playground & picnic shelter
- Skylights for tenant spaces
- Adjacent to 150 new townhomes
- Tenant's include an organic cafe and a kickboxing gym
- Traffic count: 9,700 vpd
- Lease rate: \$22.00/SF NNN