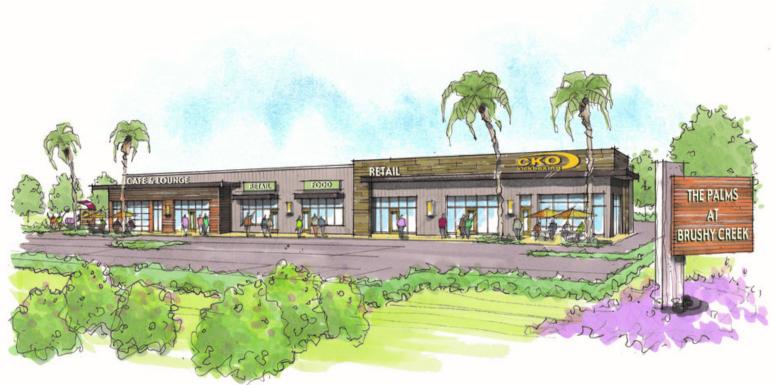

## **FOR LEASE**

3120 Brushy Creek Road Greer, SC 29650

PALMS AT BRUSHY CREEK Greer, SC

## Retail | 1,200 - 2,400 SF

- Available May, 2020
- Two 1,200 SF suites available
- Outdoor patio space
- Electric car charging station
- Park with playground & picnic shelter
- Skylights for tenant spaces
- Adjacent to 150 new townhomes
- Tenant's include an organic cafe and a kickboxing gym
- Traffic count: 9,700 vpd
- Lease rate: \$22.00/SF NNN