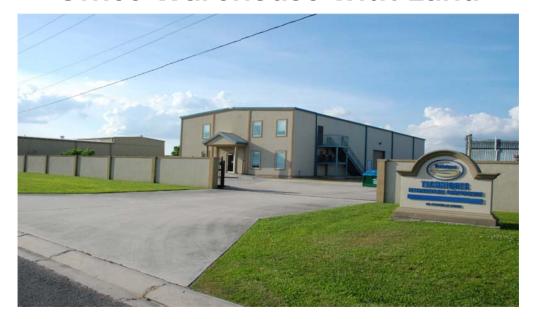

## For Sale or Lease Office Warehouse with Land

Location: 50 Coquille Drive, Belle Chasse, LA 70037

(Highland Industrial Park off Engineers Road)

**Sales Price:** \$620,000.00

Lease Price: \$4,500.00 per month net

**Land Size:** 53,000 square feet (1.22 acres) 212' x 250'

**Description:** • Very clean building only 10 years old; office trailer to remain

• Property is fenced and compacted with good 18 wheeler access

Ground level loading via 3 overhead doors

· Well-kept Park with a common wastewater treatment plant

· Monthly association fee for water treatment service

JACK STUMPF & ASSOCIATES, INC.

**Listing Agent:** Jon Cerruti