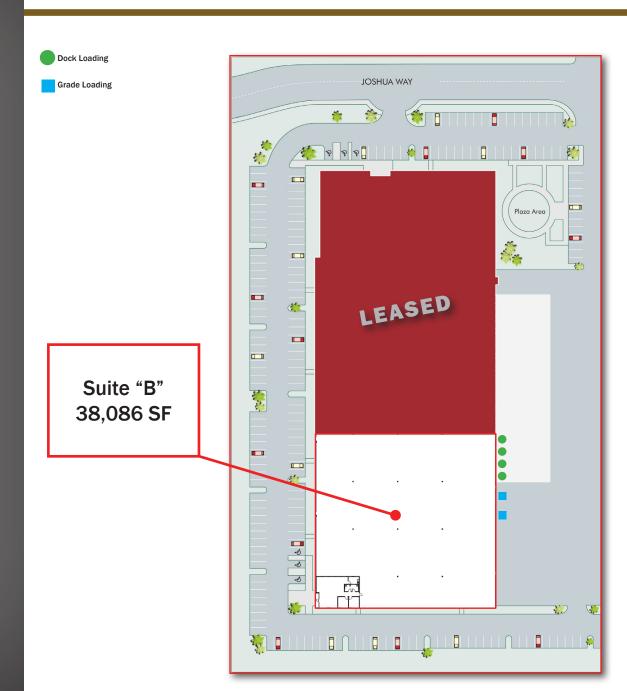

# 38,086 Square Feet

#### **PROPERTY FEATURES:**

- ± 38,086 Square Feet
- ± 1,567 Office SF (No Mezzanine)
- 52' x 50' Column Spacing
- 26' Minimum Clearance
- Four 9' x 10' Dock High Doors
- Two 12' x 14' Grade Level Doors
- Lease Rate: \$0.65 / SF NNN
- Shown by Appointment Only