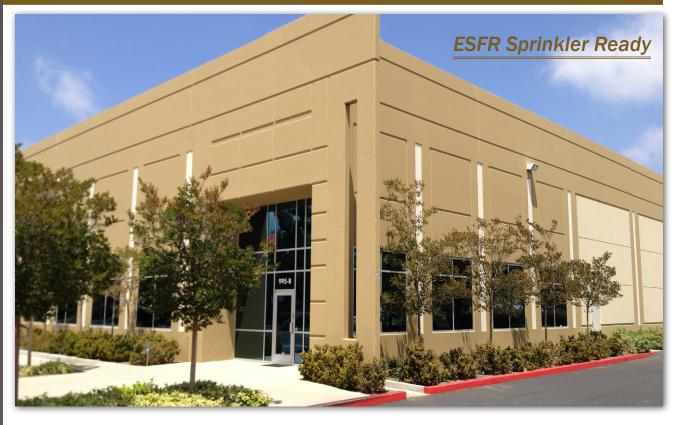

## NORTH COUNTY CORPORATE CENTER 995 Joshua Way, Suite B Vista, California

#### **PROPERTY FEATURES:**

- ± 38,086 Square Feet
- ± 1,567 Office SF (No Mezzanine)
- 52' x 50' Column Spacing
- 26' Minimum Clearance
- Four 9' x 10' Dock High Doors
- Two 12' x 14' Grade Level Doors
- Lease Rate: \$0.65 / SF NNN
- Shown by Appointment Only