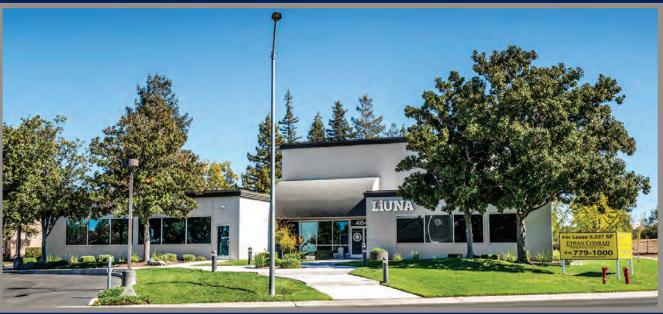

# FOR SALE OR LEASE 14,875 SF OFFICE BUILDING

# 4044 N FREEWAY BLVD SACRAMENTO, CA

## **COMMENTS:**

Easy access to I-80 and I-5. Close proximity to Sacramento International Airport. Many retail/ shopping/restaurants with minutes. Above standard parking ratio with adjoining 0.55 acre parcel can provide additional parking or be purchased in addition to the building. Parking: 4.3/1000 (23 spaces, 8/1000 ratio w/ additional land)