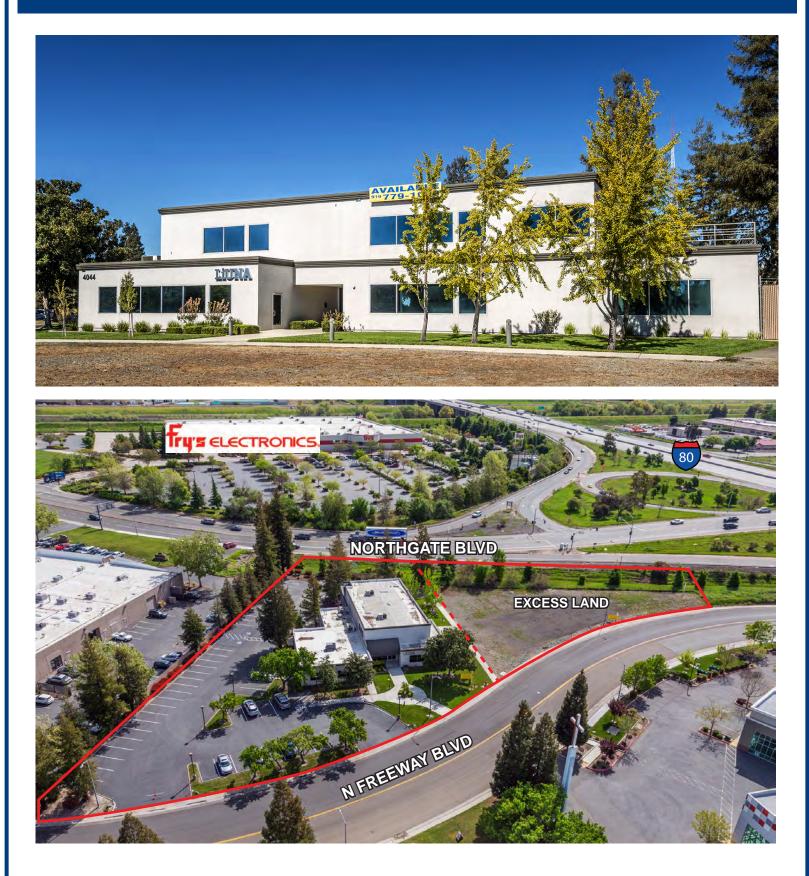

### **FEATURES:**

- Divisible to 4,700 SF 2nd floor and 10,175 SF 1st floor
- Restrooms exclusive to office suite plus executive restroom
- Large conference/Executive office
- Great window line and skylights provie ample natural light
- Parking 4.3/1,000
  (23 spaces, 8/1,000 w additional land)
- Monument signage on N Freeway blvd possible
- .55 acres of contiguous excess land available

## **COMMENTS:**

Easy access to I-80 and I-5. Close proximity to Sacramento International Airport. Many retail/ shopping/restaurants with minutes. Above standard parking ratio with adjoining 0.55 acre parcel can provide additional parking or be purchased in addition to the building. Parking: 4.3/1000 (23 spaces, 8/1000 ratio w/ additional land)