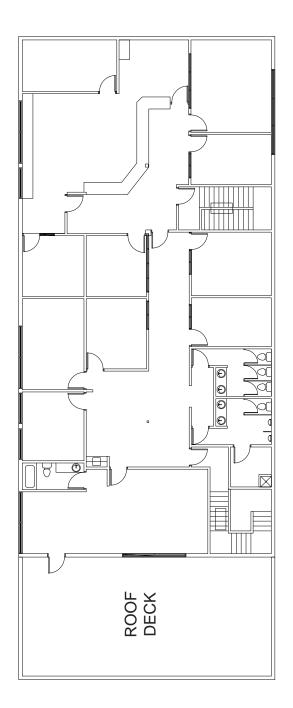

ETHAN CONRAD PROPERTIES 4044 N FREEWAY BLVD, 2ND FLOOR - 4,700 SF SACRAMENTO CA

<u>North</u>