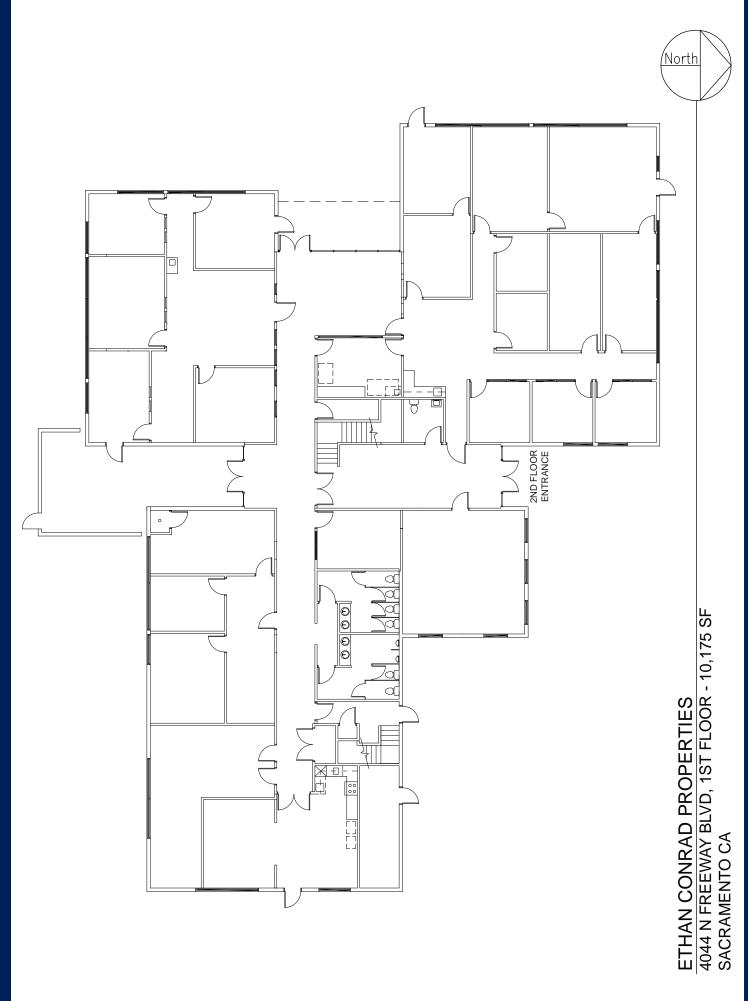

### **FEATURES:**

- Divisible to 4,700 SF 2nd floor and 10,175 SF 1st floor
- Restrooms exclusive to office suite plus executive restroom
- Large conference/Executive office
- Great window line and skylights provie ample natural light
- Parking 4.3/1,000
  (23 spaces, 8/1,000 w additional land)
- Monument signage on N Freeway blvd possible
- .55 acres of contiguous excess land available

ETHAN CONRAD PROPERTIES 4044 N FREEWAY BLVD, 2ND FLOOR - 4,700 SF SACRAMENTO CA

<u>North</u>