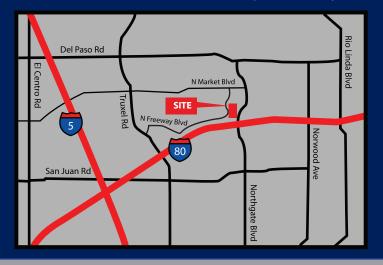

## **COMMENTS:**

Easy access to I-80 and I-5. Close proximity to Sacramento International Airport. Many retail/ shopping/restaurants with minutes. Above standard parking ratio with adjoining 0.55 acre parcel can provide additional parking or be purchased in addition to the building. Parking: 4.3/1000 (23 spaces, 8/1000 ratio w/ additional land)