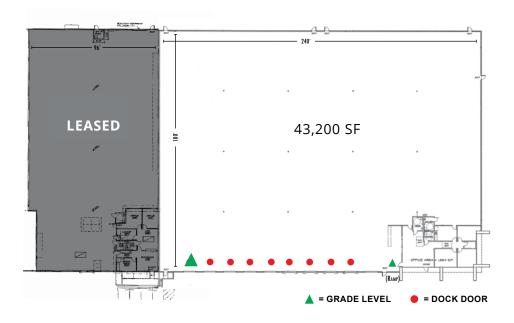

# ESTRELLA COMMERCE PARK

1015 SOUTH 63RD AVENUE

**BUILDING 1, SUITE 100** 

## **FEATURES**

- <u>+</u>43,200 SF Available
- 1,864 SF of Office Space
- 24' Clear Height
- Eight (8) Dock High Doors
- Two (2) Grade Level Ramp
- 48' x 45' Column Spacing

- 180' Bay Depth
- 130' Truck Court
- Evap Cooled Warehouse
- Skylights
- High Bay Lighting