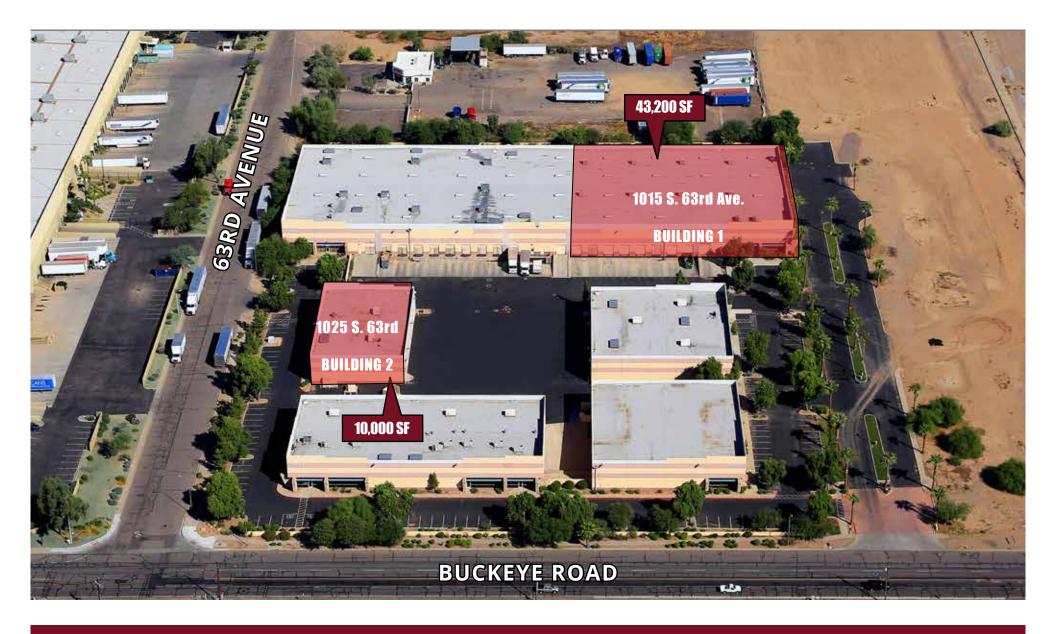

# ESTRELLA COMMERCE PARK

1015 SOUTH 63RD AVENUE

**BUILDING 1, SUITE 100** 

1025 SOUTH 63RD AVENUE

# **LOCATION HIGHLIGHTS**

- A-1 Zoning, City of Phoenix
- Full Diamond Interchange at 59th Avenue & 67th Avenue
- Direct Access to I-10 & 202 Freeways and West Coast Ports
- Approximately 10 Minutes West of Downtown Phoenix