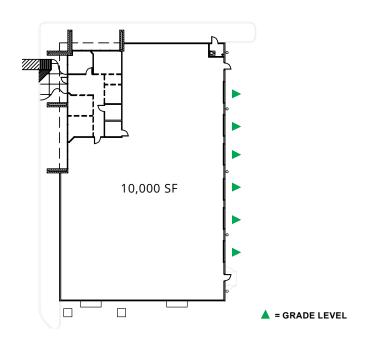

1025 SOUTH 63RD AVENUE

## **BUILDING 2**

## **FEATURES**

- 10,000 SF Available
- 1,100 SF of Office
- 6 Grade-Level Doors (Truck-well Capable)
- 1,000 A, 277/480v, 3-P
- Evap Cooled Warehouse
- 40' x 31' Column Spacing

- 180' Bay Depth
- 130' Truck Court
- 20' Minimum Clear Height
- High Bay Lighting
- Skylights
- 24 Parking Spaces