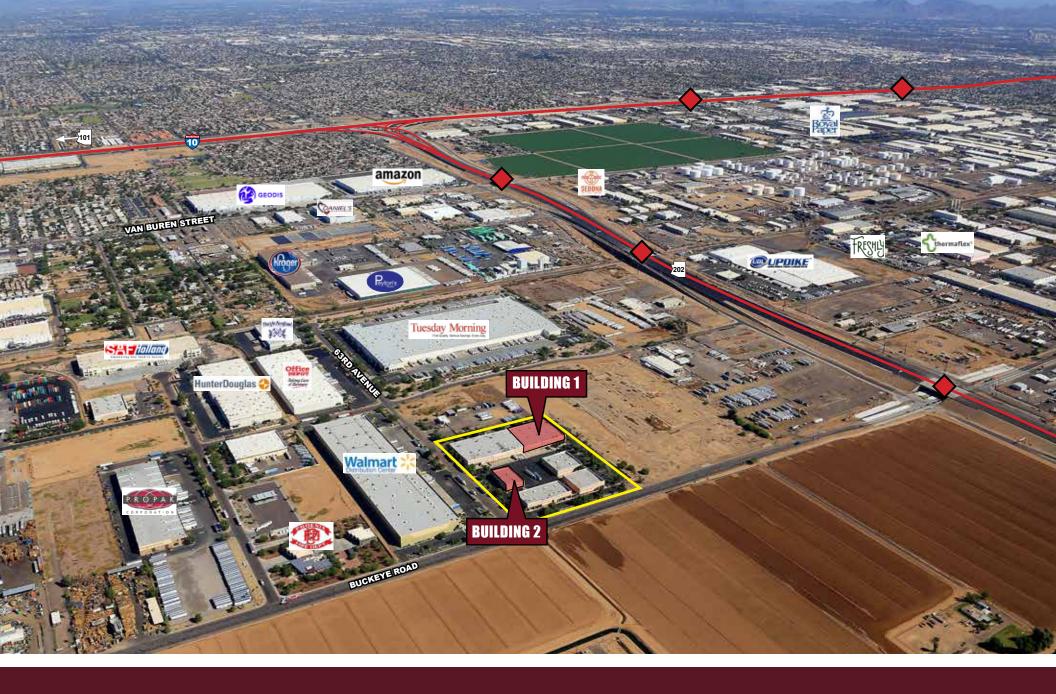

# ESTRELLA COMMERCE PARK

1015 SOUTH 63RD AVENUE

**BUILDING 1, SUITE 100** 

1025 SOUTH 63RD AVENUE

## **BUILDING 2**

# **LOCATION HIGHLIGHTS**

- A-1 Zoning, City of Phoenix
- Full Diamond Interchange at 59th Avenue & 67th Avenue
- Direct Access to I-10 & 202 Freeways and West Coast Ports
- Approximately 10 Minutes West of Downtown Phoenix