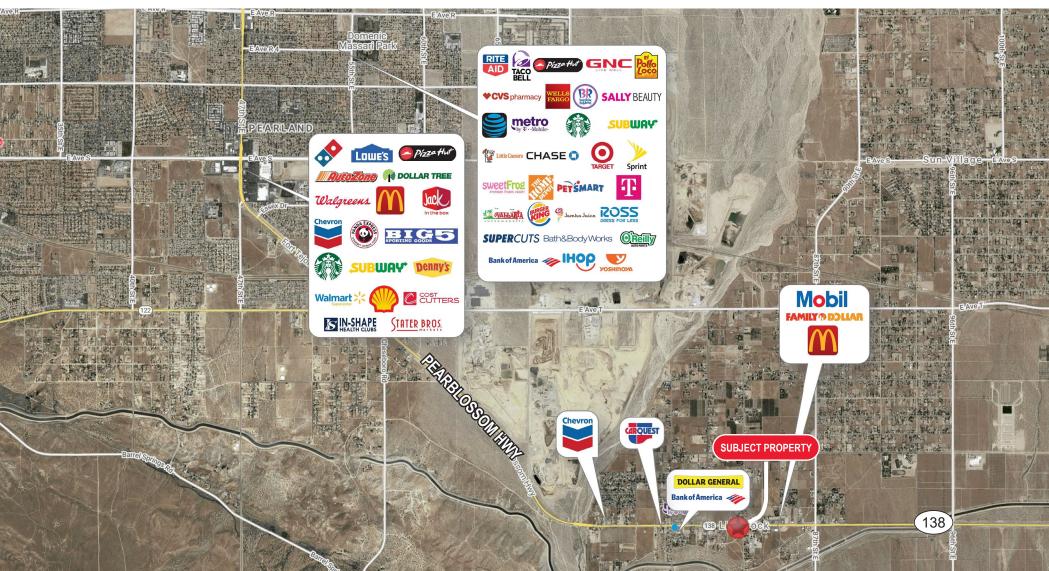

#### **PROPERTY HIGHLIGHTS**

- One Large Parcel
- 2 Ground Lease Pads
- Approximately 350 FT Frontage on Hwy 138
- Located in the Center of Town

- Excellent Visibility on Heavily Traveled Highway
- Potential Use: Drive Thru Restaurant, Retail, Mobile Home Park
- Flat Terrain
- Near Schools, Gas Stations, Restaurants