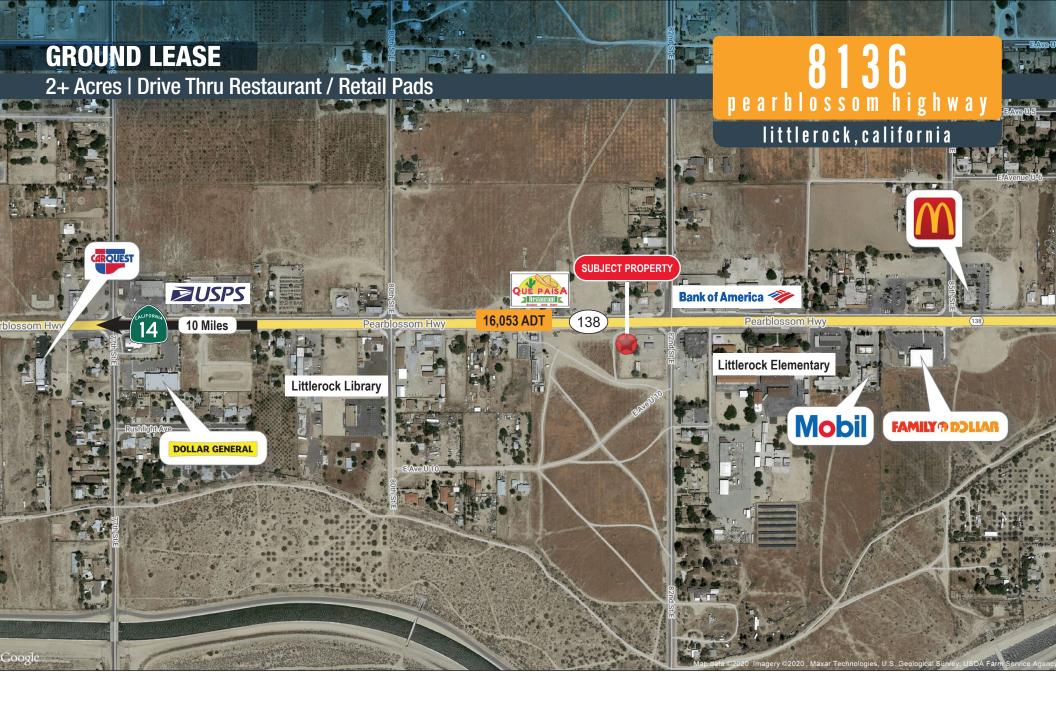

# **GROUND LEASE**

### 2+ Acres | Drive Thru Restaurant / Retail Pads

# **8136** pearblossom highway littlerock,california

#### **PROPERTY HIGHLIGHTS**

- One Large Parcel
- 2 Ground Lease Pads
- Approximately 350 FT Frontage on Hwy 138
- Located in the Center of Town

- Excellent Visibility on Heavily Traveled Highway
- Potential Use: Drive Thru Restaurant, Retail, Mobile Home Park
- Flat Terrain
- Near Schools, Gas Stations, Restaurants