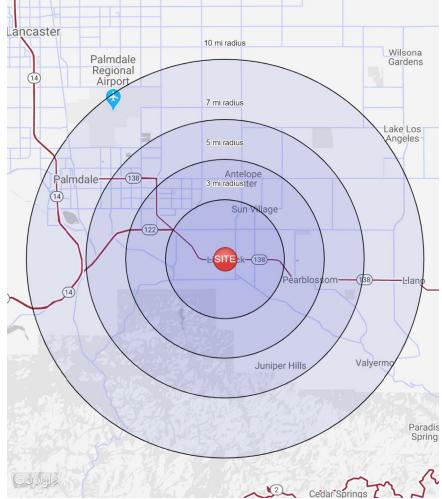

# **8136** pearblossom highway littlerock,california

|  | POPULATION                  | 5 MILE | 7 MILES | 10 MILES |
|--|-----------------------------|--------|---------|----------|
|  | Estimated Population (2019) | 50,451 | 95,979  | 138,637  |
|  | Projected Population (2024) | 50,873 | 96,444  | 139,491  |

|  | AVERAGE HOUSEHOLD INCOME              | 5 MILE   | 7 MILES  | 10 MILES |
|--|---------------------------------------|----------|----------|----------|
|  | Estimated Average Household Income    | \$80,906 | \$73,400 | \$68,469 |
|  | Projected Avg Household Income (2024) | \$93,313 | \$84,963 | \$79,519 |
|  | Estimated Median Household Income     | \$65.563 | \$61 559 | \$57 122 |

| DAYTIME DEMOGRAPHICS | 5 MILE | 7 MILES | 10 MILES |
|----------------------|--------|---------|----------|
| Total Businesses     | 422    | 1,007   | 2,384    |
| Total Employees      | 4,053  | 8,341   | 18,135   |