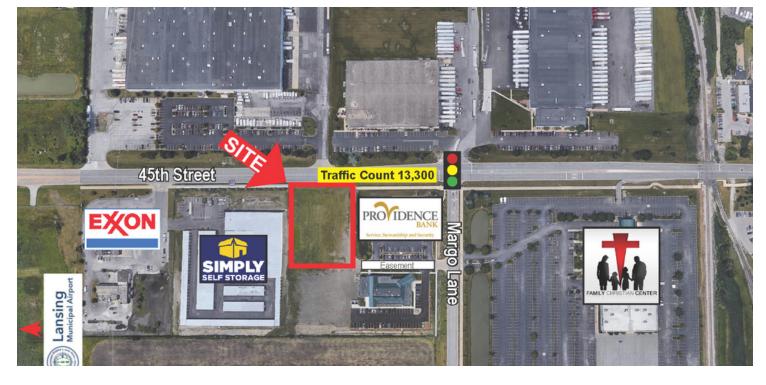

### **PROPERTY HIGHLIGHTS**

- Lot 2 approximately 1.27 acres of retail land
- 13,300 cars per day
- Access to stoplight
- Wide frontage on 45th
- Retail and office uses
- Low Indiana taxes

| SALE PRICE                | \$595,000                |
|---------------------------|--------------------------|
| OFFERING SUN<br>Lot Size: | MMARY<br>1.27 Acres      |
| County:                   | Lake                     |
| Parcel ID:                | 45-06-25-300-003.000-027 |
| Price / SF:               | \$10.76                  |