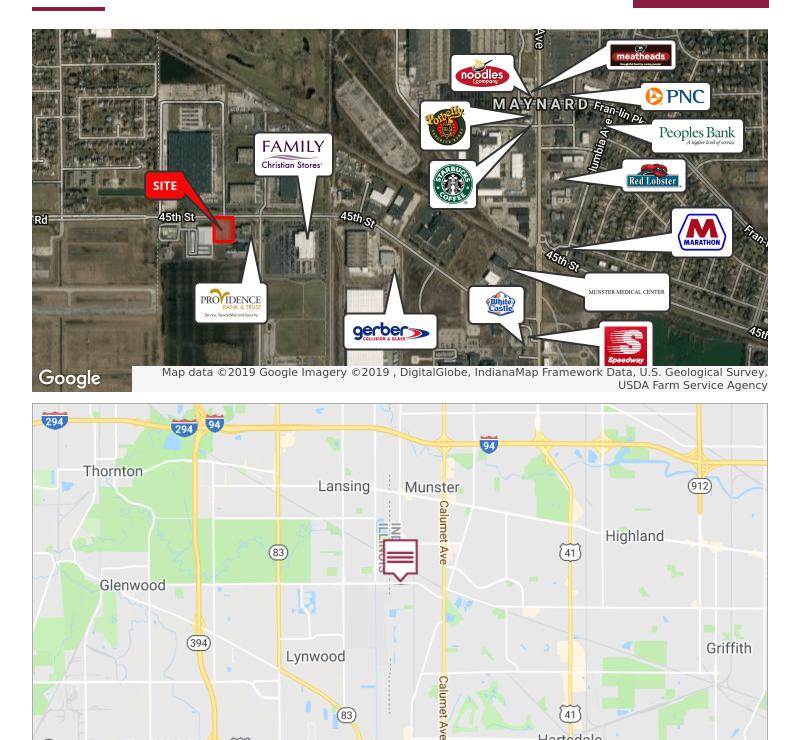

### **PROPERTY HIGHLIGHTS**

- Lot 2 approximately 1.27 acres of retail land
- 13,300 cars per day
- Access to stoplight
- Wide frontage on 45th
- Retail and office uses
- Low Indiana taxes