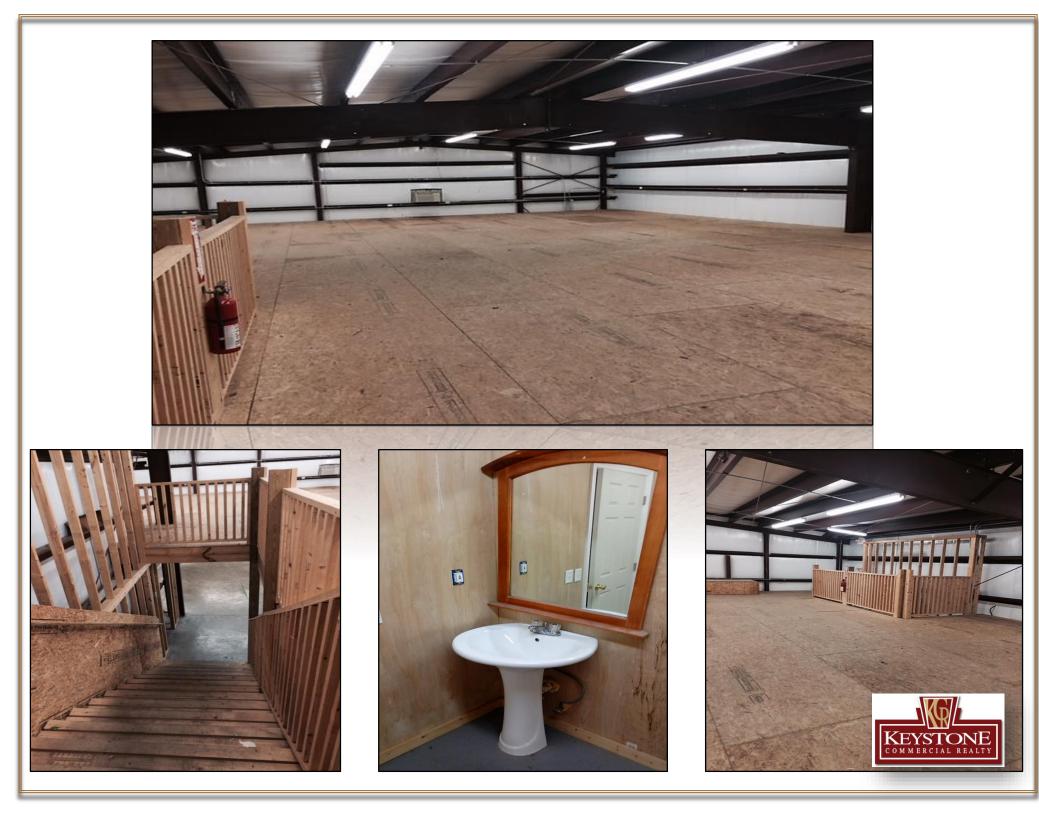

#### **IMPROVEMENTS:**

- Metal Building has 2 stories totaling 6,250 square feet (climate controlled)
- Each level has 3,125 SF
- Sealed Concrete Floor
- Insulated
- Fluorescent Light Fixtures throughout
- 3 Phase Power
- Commercial Septic Pump Station
- Large 10' x 10' Roll Up Door
- Bathroom
- 2 Commercial Sinks
- Rear Access Door