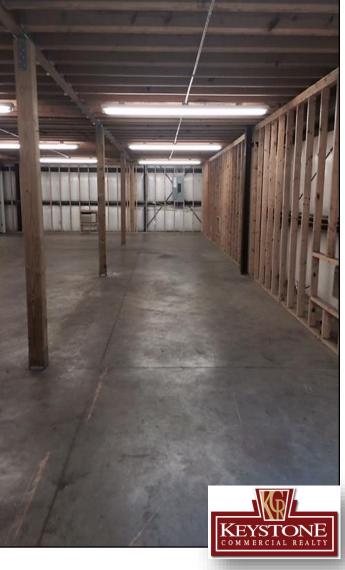

#### **IMPROVEMENTS:**

- Metal Building has 2 stories totaling 6,250 square feet (climate controlled)
- Each level has 3,125 SF
- Sealed Concrete Floor
- Insulated
- Fluorescent Light Fixtures throughout
- 3 Phase Power
- Commercial Septic Pump Station
- Large 10' x 10' Roll Up Door
- Bathroom
- 2 Commercial Sinks
- Rear Access Door