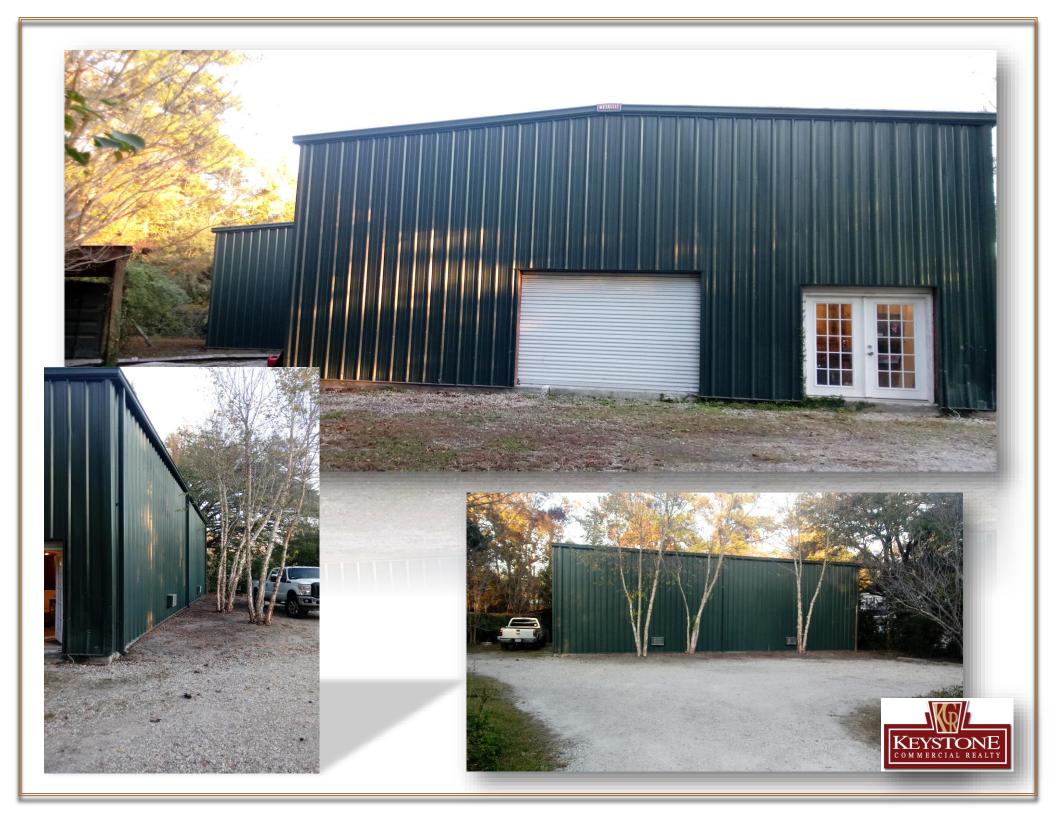

#### **IMPROVEMENTS:**

- Metal Building has 2 stories totaling 6,250 square feet (climate controlled)
- Each level has 3,125 SF
- Sealed Concrete Floor
- Insulated
- Fluorescent Light Fixtures throughout
- 3 Phase Power
- Commercial Septic Pump Station
- Large 10' x 10' Roll Up Door
- Bathroom
- 2 Commercial Sinks
- Rear Access Door