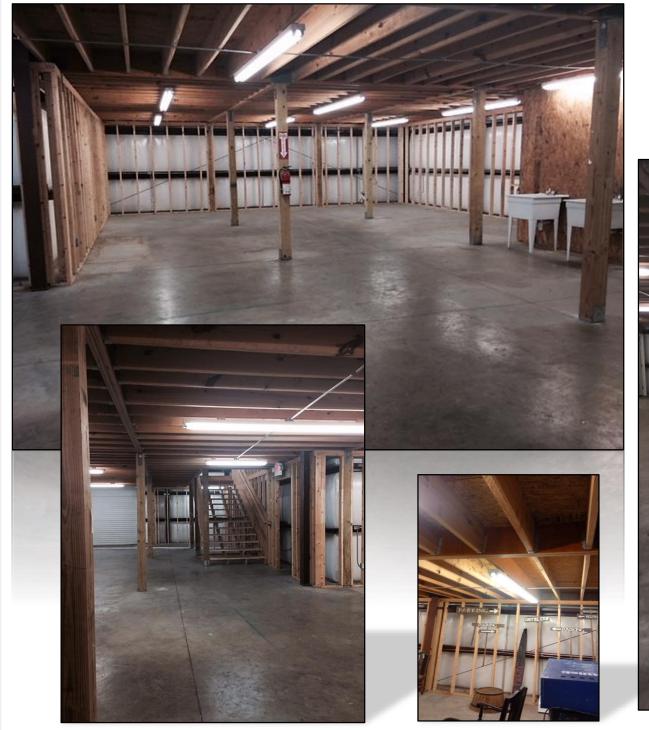

#### **IMPROVEMENTS:**

- Metal Building has 2 stories totaling 6,250 square feet (climate controlled)
- Each level has 3,125 SF
- Sealed Concrete Floor
- Insulated
- Fluorescent Light Fixtures throughout
- 3 Phase Power
- Commercial Septic Pump Station
- Large 10' x 10' Roll Up Door
- Bathroom
- 2 Commercial Sinks
- Rear Access Door