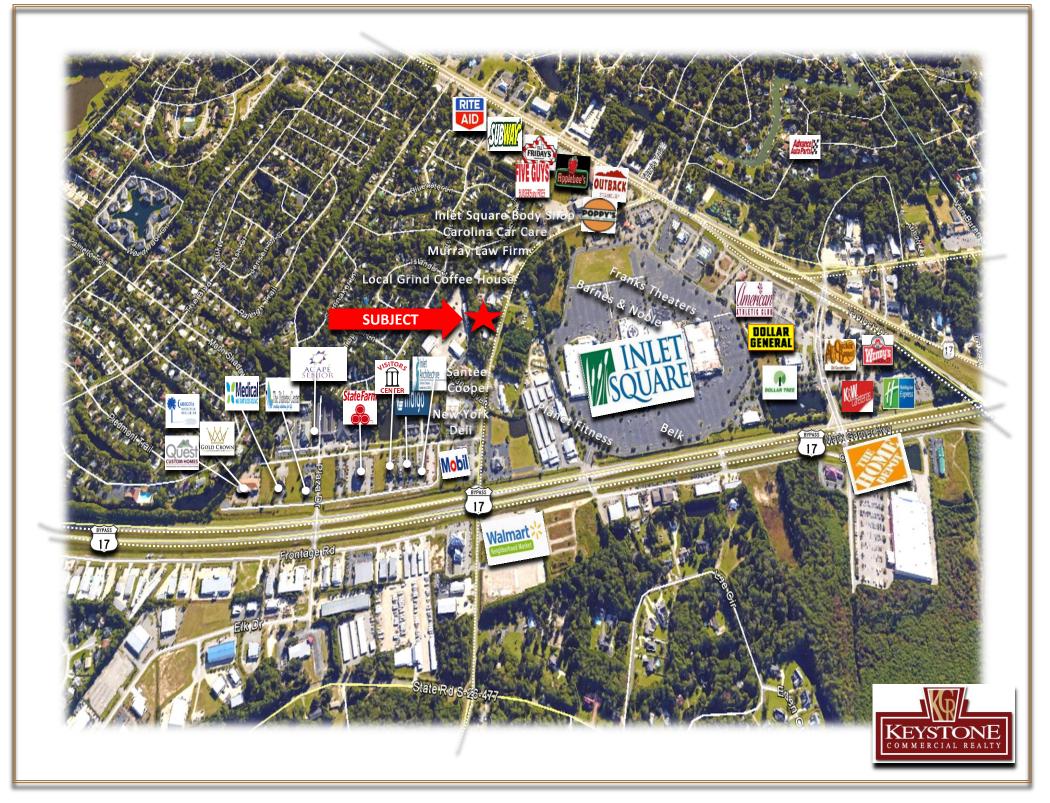

# INLET SQUARE DRIVE WAREHOUSE 880 Inlet Square Drive Murrells Inlet, SC, 29576

**OFFERED FOR LEASE** This Two Story Free-Standing Building with open floor plan is adjacent to the Inlet Square Shopping Center and nestled between the local coffee shops, pubs, retail shops, professional offices and residential communities on Murrells Inlet Drive in the historic fishing village of Murrells Inlet, SC.

#### **GENERAL SITE INFORMATION**

- Approximately 0.44 +/- Acres, (19,166 Square Feet)
- Approximately 230 Feet of Frontage on Inlet Square Drive
- Average Daily Traffic Count- 7,100 (Source: SCDOT 2016)
- Identified as: TMS #194-00-04-005, PIN #46904040007, County of Horry, SC.