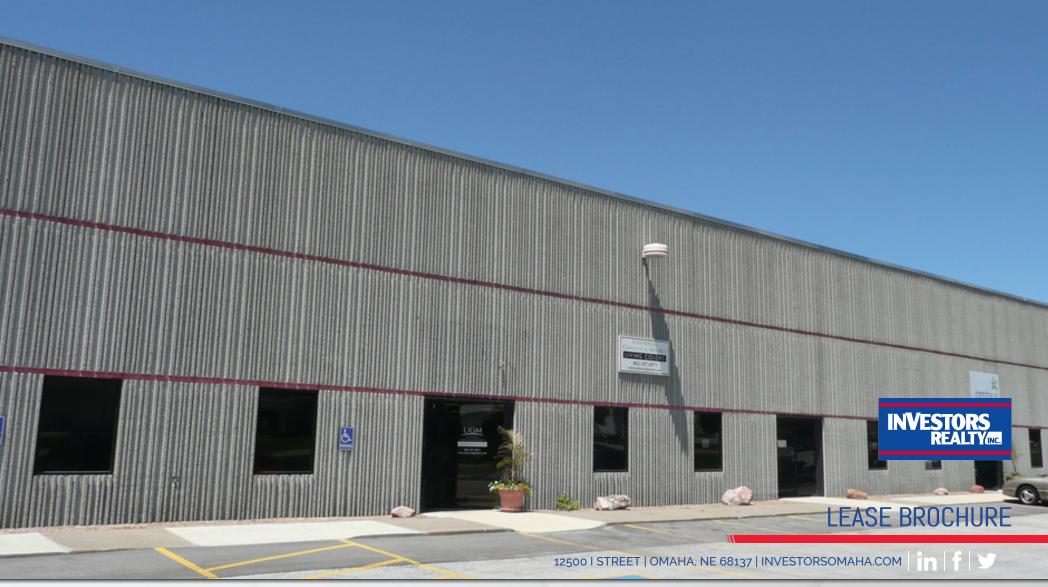

#### **PROPERTY DESCRIPTION**

Clean building off 108th & Harrison. 1 (8x8) Dock Door.

#### **LOCATION DESCRIPTION**

Clean building 1 block south off 108th & Harrison with great interstate access.