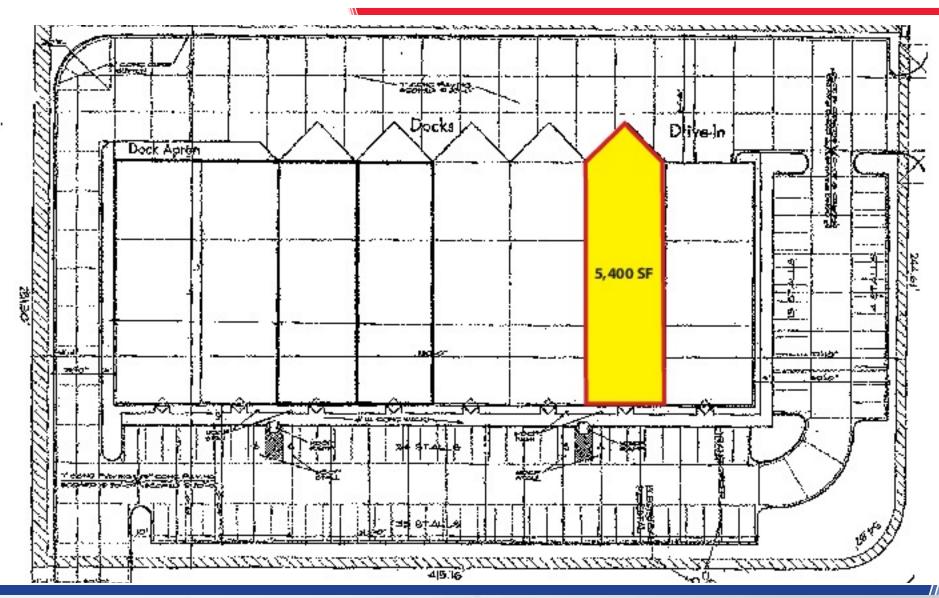

## SITE PLAN

Clint Seemann 402.778.7541 cseemann@investorsomaha.com

6940 S 108TH , LAVISTA , NE 68128

### **BROOK VALLEY 14**

| SPACES | LEASE RATE   | SIZE (SF) | EST TOTAL RENT |
|--------|--------------|-----------|----------------|
| 6942   | \$6.75 SF/yr | 5,400     | \$4,068.00     |
| 6952   | \$7.85 SF/yr | 3,485     |                |