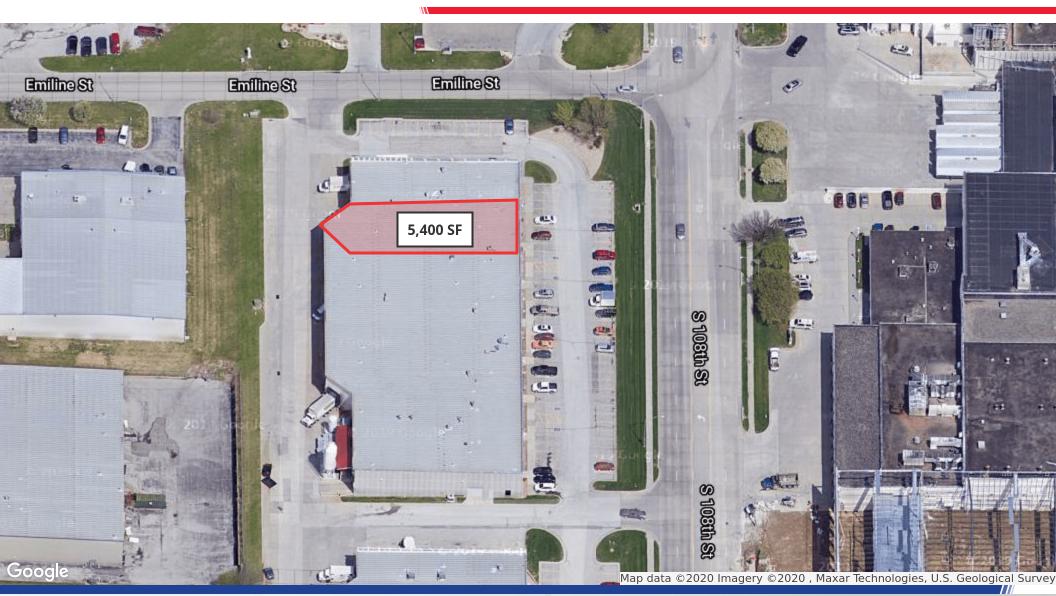

## STIE AERIAL

Clint Seemann 402.778.7541 cseemann@investorsomaha.com

#### **LOCATION INFORMATION**

| Building Name    | BROOK VALLEY 14            |
|------------------|----------------------------|
| Street Address   | 6940 S 108th               |
| City, State, Zip | LaVista , NE 68128         |
| County/Township  | Sarpy                      |
| Market           | Omaha                      |
| Submarket        | Sarpy West                 |
| Cross Streets    | 108th & Harrison Street    |
| Nearest Highway  | Access I-80 within minutes |